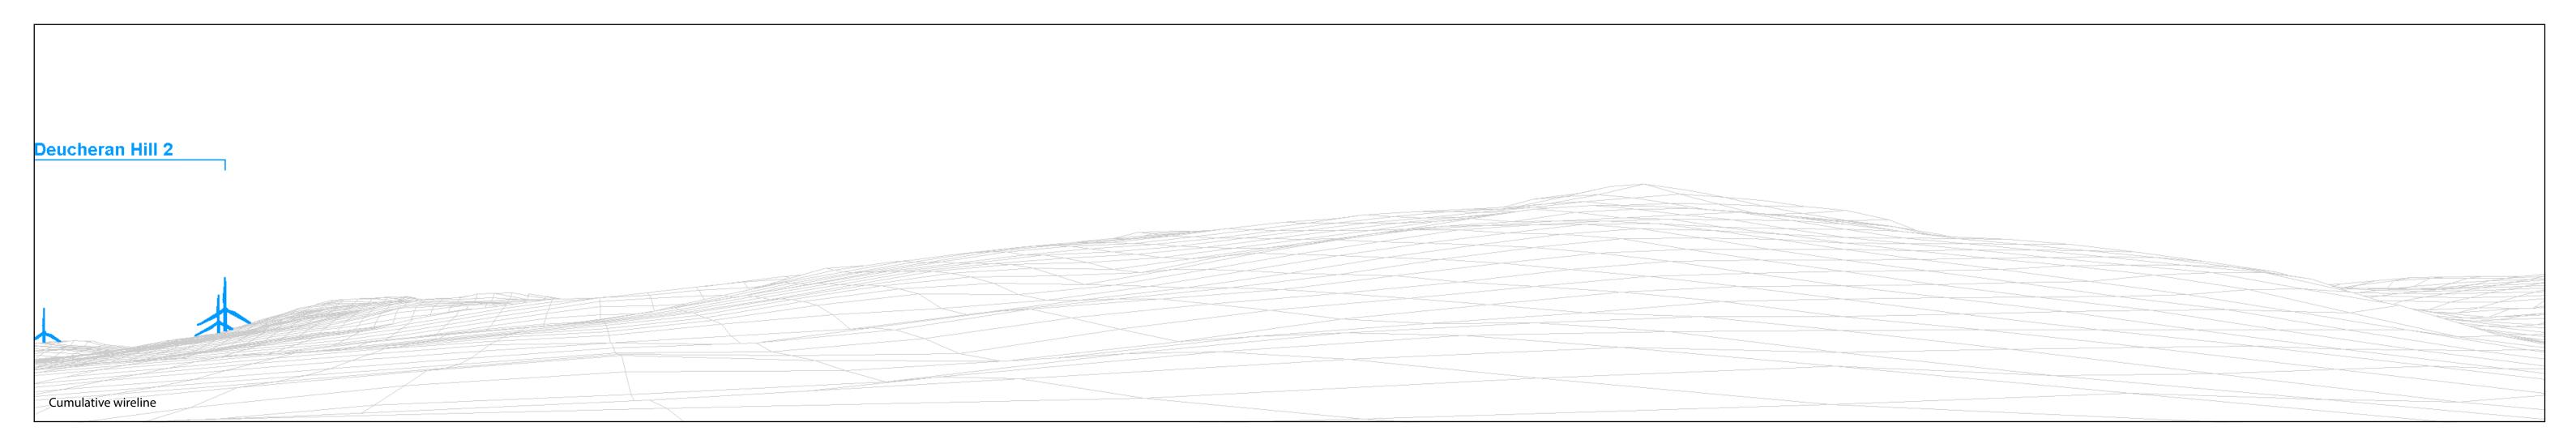

## Wireline view

 OS reference:
 179377 E 641876 N

 Eye level:
 27.83 m AOD

 Direction of view:
 205°

 Nearest turbine:
 5.607 km

Horizontal field of view:53.5° (planar projection)Principal distance:812.5 mmPaper size:841 x 297 mm (half A1)Correct printed image size:820 x 260 mm