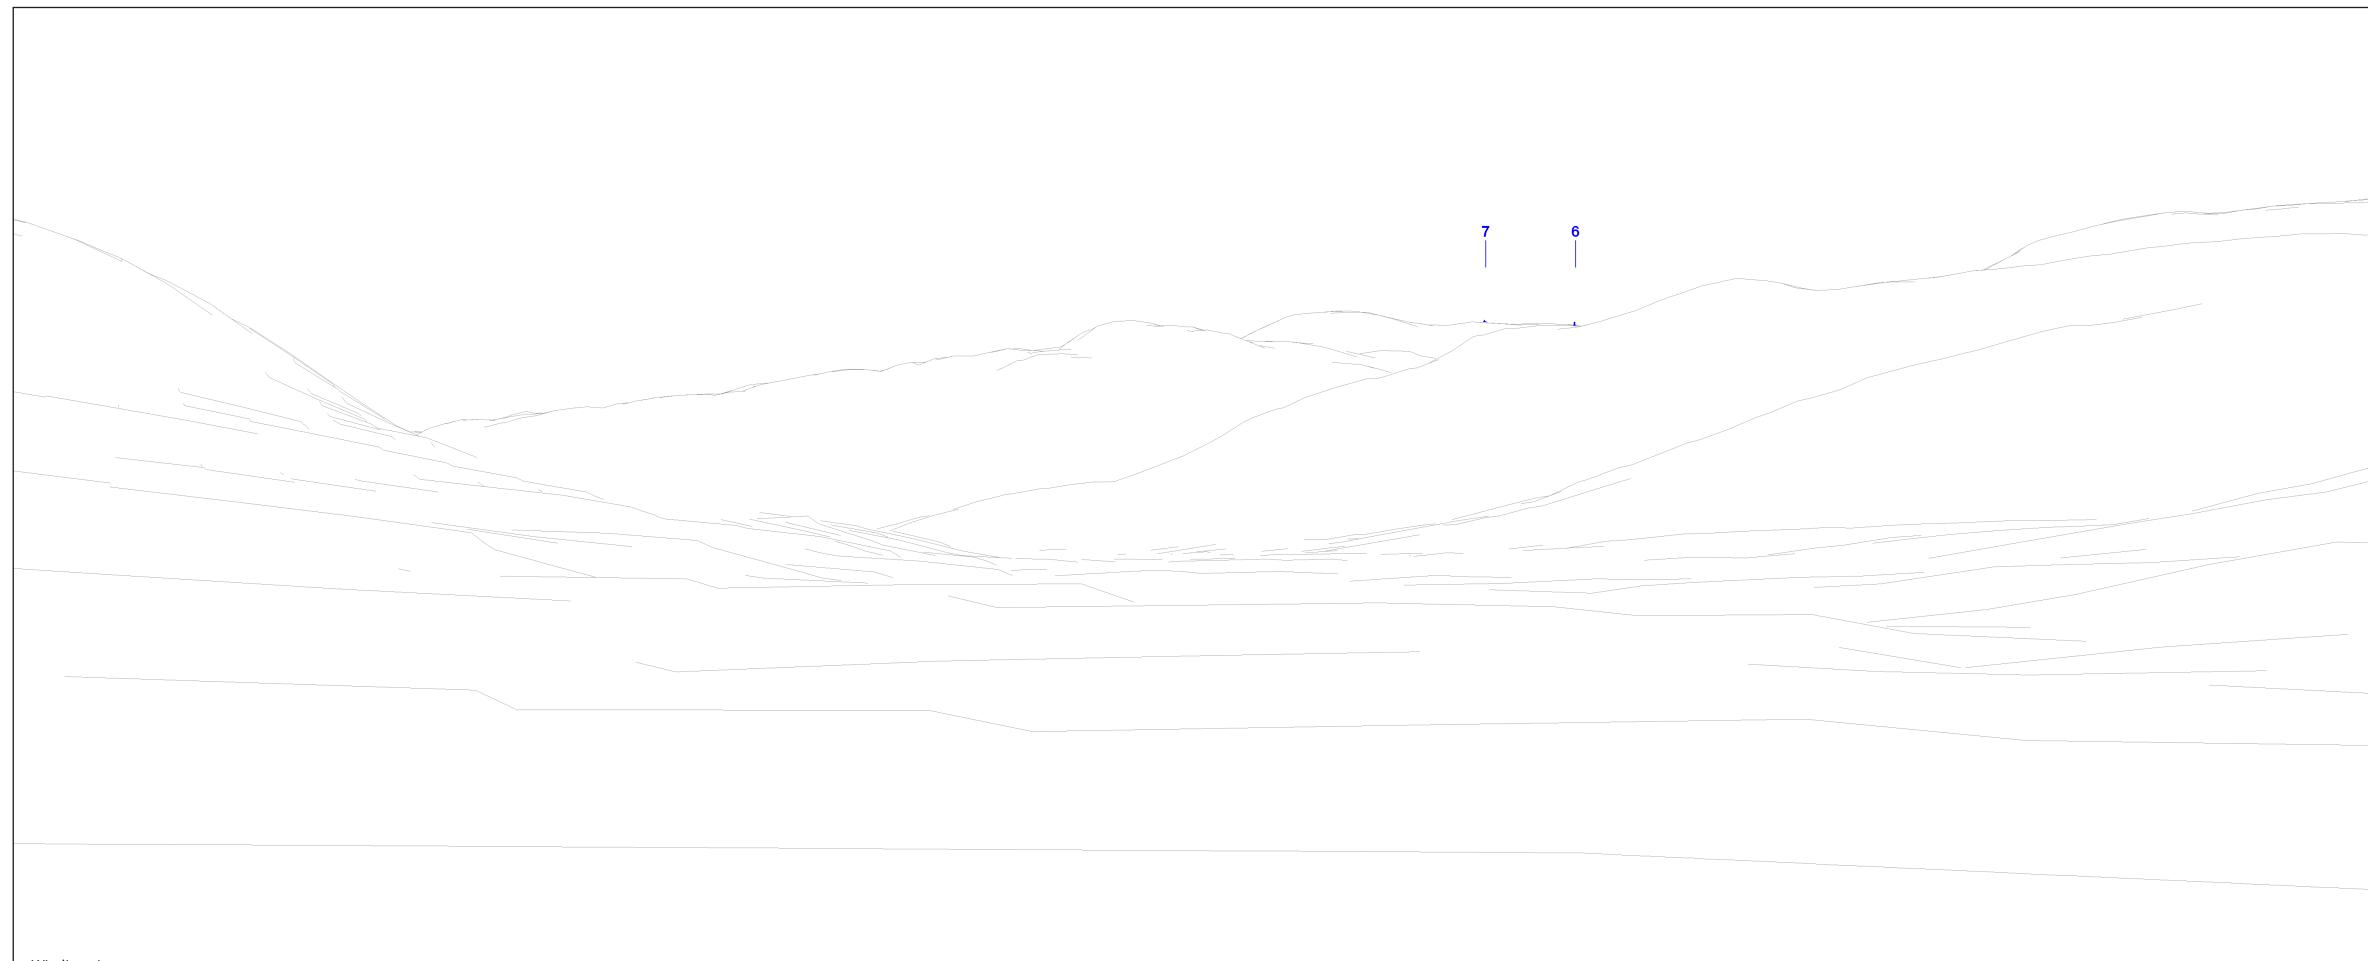

## Wireline view

 OS reference:
 179377 E 641876 N

 Eye level:
 27.83 m AOD

 Direction of view:
 205°

 Nearest turbine:
 5.607 km

Horizontal field of view:53.5° (planar projection)Principal distance:812.5 mmPaper size:841 x 297 mm (half A1)Correct printed image size:820 x 260 mm

|                                   | View flat at a comfortable arm's length                 |
|-----------------------------------|---------------------------------------------------------|
|                                   |                                                         |
|                                   |                                                         |
|                                   |                                                         |
|                                   |                                                         |
|                                   |                                                         |
|                                   |                                                         |
|                                   |                                                         |
|                                   |                                                         |
|                                   |                                                         |
|                                   |                                                         |
|                                   |                                                         |
|                                   |                                                         |
|                                   |                                                         |
|                                   |                                                         |
|                                   |                                                         |
|                                   |                                                         |
|                                   |                                                         |
|                                   |                                                         |
|                                   |                                                         |
|                                   |                                                         |
|                                   |                                                         |
|                                   |                                                         |
|                                   |                                                         |
|                                   |                                                         |
|                                   |                                                         |
|                                   |                                                         |
|                                   |                                                         |
|                                   |                                                         |
|                                   |                                                         |
|                                   |                                                         |
|                                   |                                                         |
|                                   |                                                         |
|                                   |                                                         |
|                                   |                                                         |
|                                   |                                                         |
|                                   |                                                         |
|                                   |                                                         |
|                                   |                                                         |
|                                   |                                                         |
|                                   |                                                         |
|                                   |                                                         |
|                                   |                                                         |
|                                   |                                                         |
|                                   |                                                         |
|                                   |                                                         |
|                                   | Figure 5.9                                              |
| Cultural Haritage VD7. Correctly  | n Talaidh Chambarad Caira Bradday (CM 100               |
| Cultural Hentaye VP7. Callayil di | n Talaidh, Chambered Cairn, Brackley (SM 189<br>Wirelin |