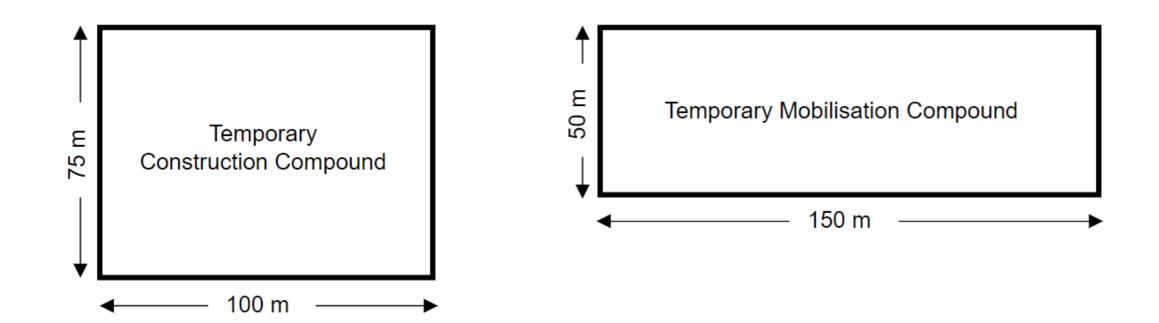

| RAI | MBC | LL |
|-----|-----|----|
|     |     |    |

| Legend                  |             |  |  |
|-------------------------|-------------|--|--|
|                         |             |  |  |
|                         |             |  |  |
|                         |             |  |  |
|                         |             |  |  |
|                         |             |  |  |
|                         |             |  |  |
|                         |             |  |  |
|                         |             |  |  |
|                         |             |  |  |
|                         |             |  |  |
|                         |             |  |  |
|                         |             |  |  |
|                         |             |  |  |
|                         |             |  |  |
|                         |             |  |  |
|                         |             |  |  |
|                         |             |  |  |
|                         |             |  |  |
|                         |             |  |  |
|                         |             |  |  |
|                         |             |  |  |
|                         |             |  |  |
|                         |             |  |  |
|                         |             |  |  |
|                         |             |  |  |
|                         |             |  |  |
|                         |             |  |  |
|                         |             |  |  |
| Figure Title            |             |  |  |
| Indicative Temporary    |             |  |  |
| Construction Compound   | Layout      |  |  |
| Project Name            |             |  |  |
| West Torrisdale Wind Fa | rm          |  |  |
| EIA Report              |             |  |  |
| Project Number          | Figure No.  |  |  |
| 1700003767              | 2.8         |  |  |
| Date<br>October 2023    | Prepared By |  |  |
| Scale                   | AD          |  |  |
| Not to Scale            | 1           |  |  |
| Client                  | •           |  |  |
| ESB                     |             |  |  |
|                         |             |  |  |
| RAMBOLL                 |             |  |  |