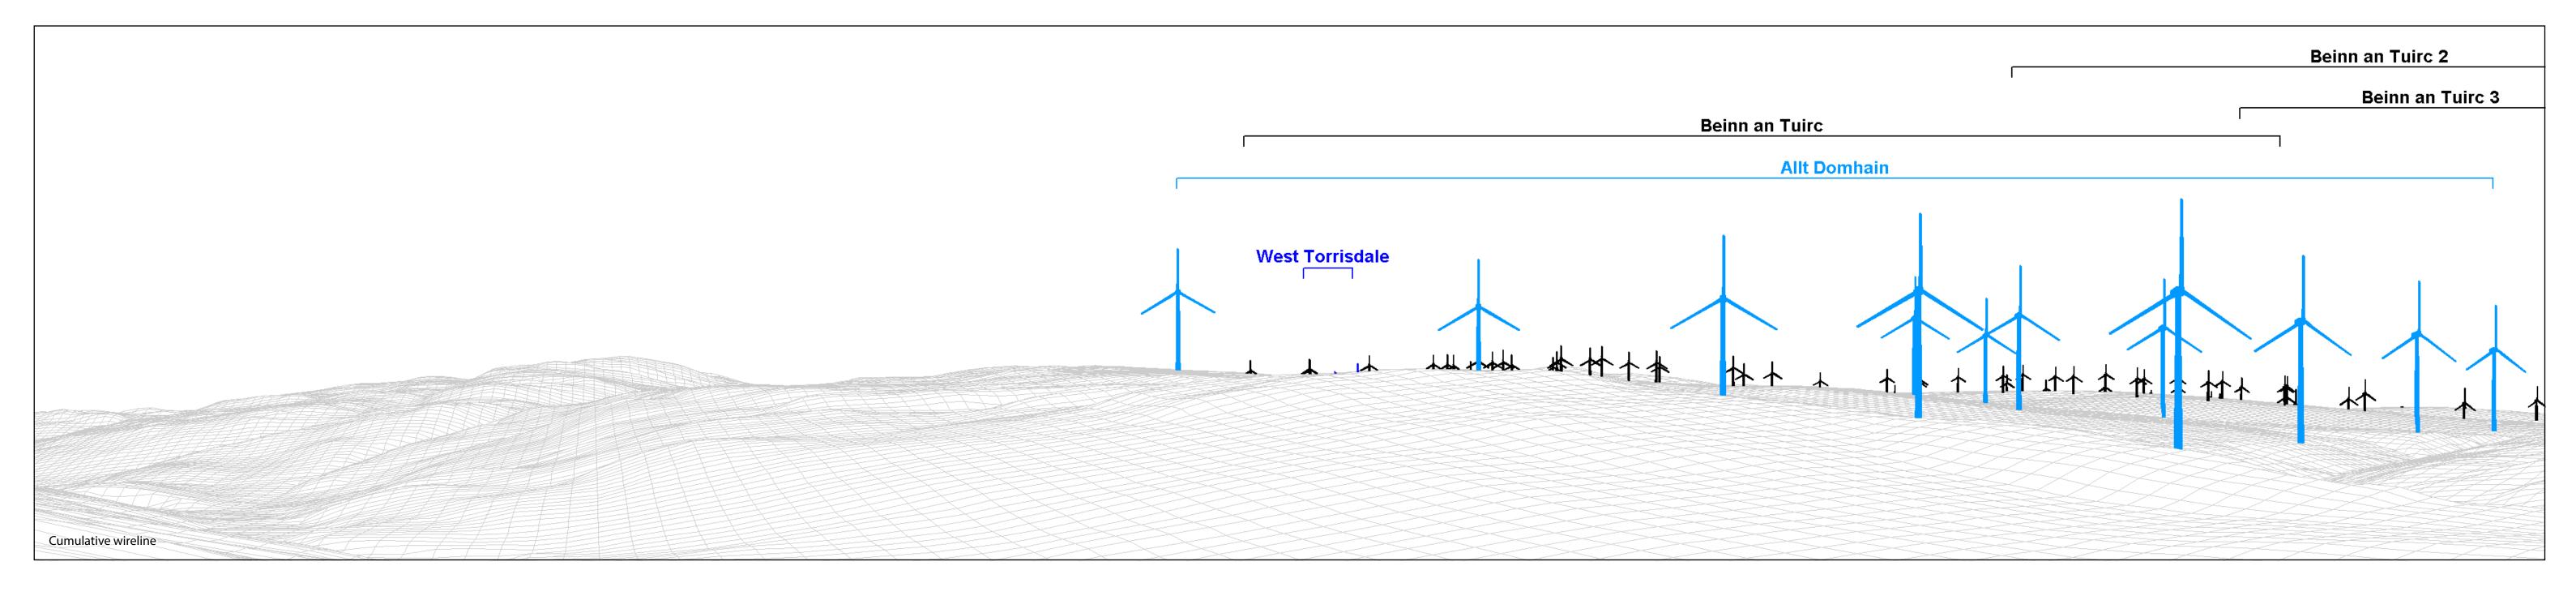

OS reference: Eye level: Direction of view: 115° Nearest turbine: 4.626 km

171561 E 632074 N 142.12 m AOD

Horizontal field of view: Principal distance: Paper size: Correct printed image size:

90° (cylindrical projection) 522 mm 841 x 297 mm (half A1) 820 x 260 mm

Consented Wind In Planning Wind In Scoping Wind Farm Consented OHL Pylon

|               |  | Legend |
|---------------|--|--------|
| Wireline view |  |        |
|               |  |        |
| /             |  |        |
|               |  |        |
|               |  |        |
|               |  |        |
|               |  |        |
|               |  |        |
|               |  |        |
|               |  |        |
|               |  |        |
|               |  |        |
|               |  |        |
|               |  |        |
|               |  |        |
|               |  |        |
|               |  |        |
|               |  |        |
|               |  |        |
|               |  |        |
|               |  |        |