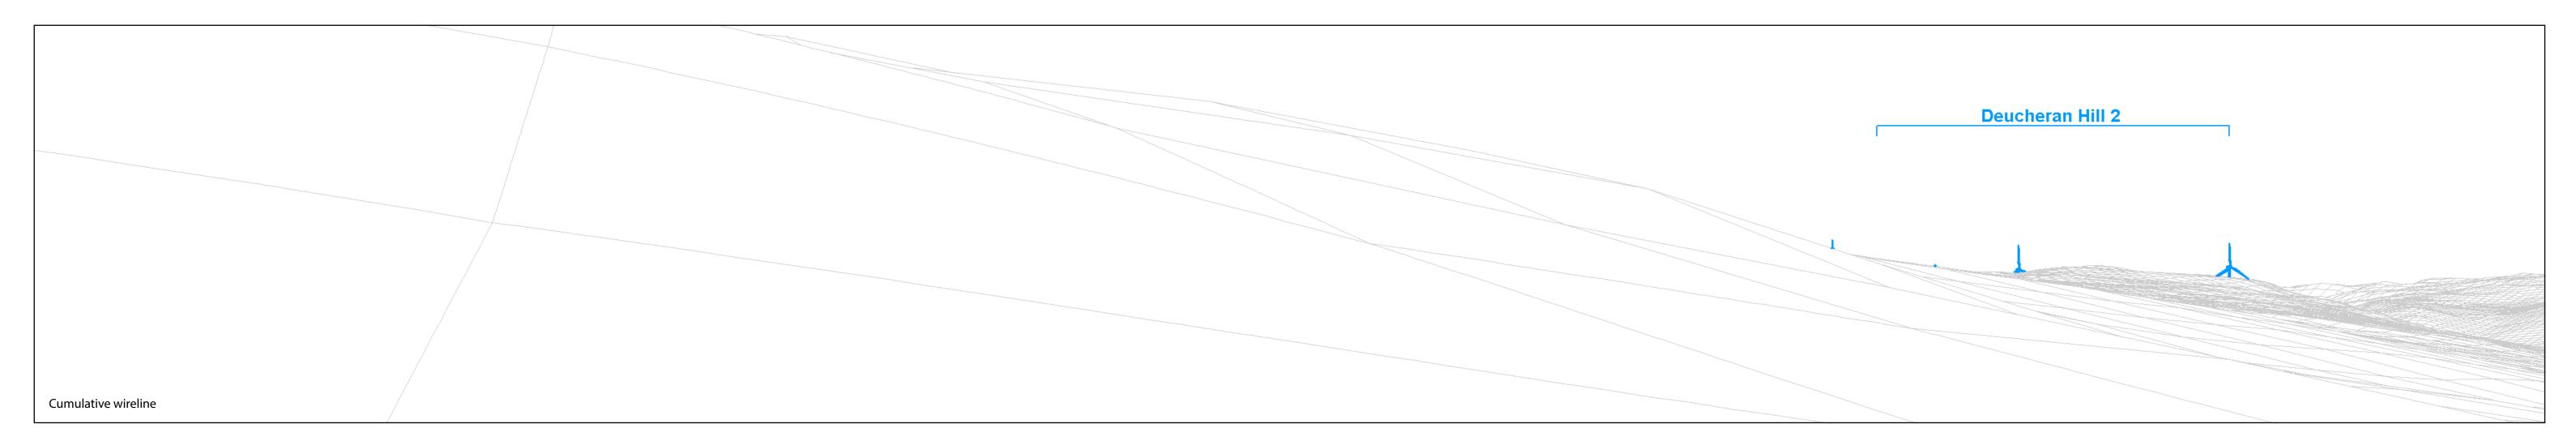

OS reference: Eye level: Direction of view: 115° Nearest turbine: 4.626 km

171561 E 632074 N 142.12 m AOD

Horizontal field of view: Principal distance: Paper size: Correct printed image size:

90° (cylindrical projection) 522 mm 841 x 297 mm (half A1) 820 x 260 mm