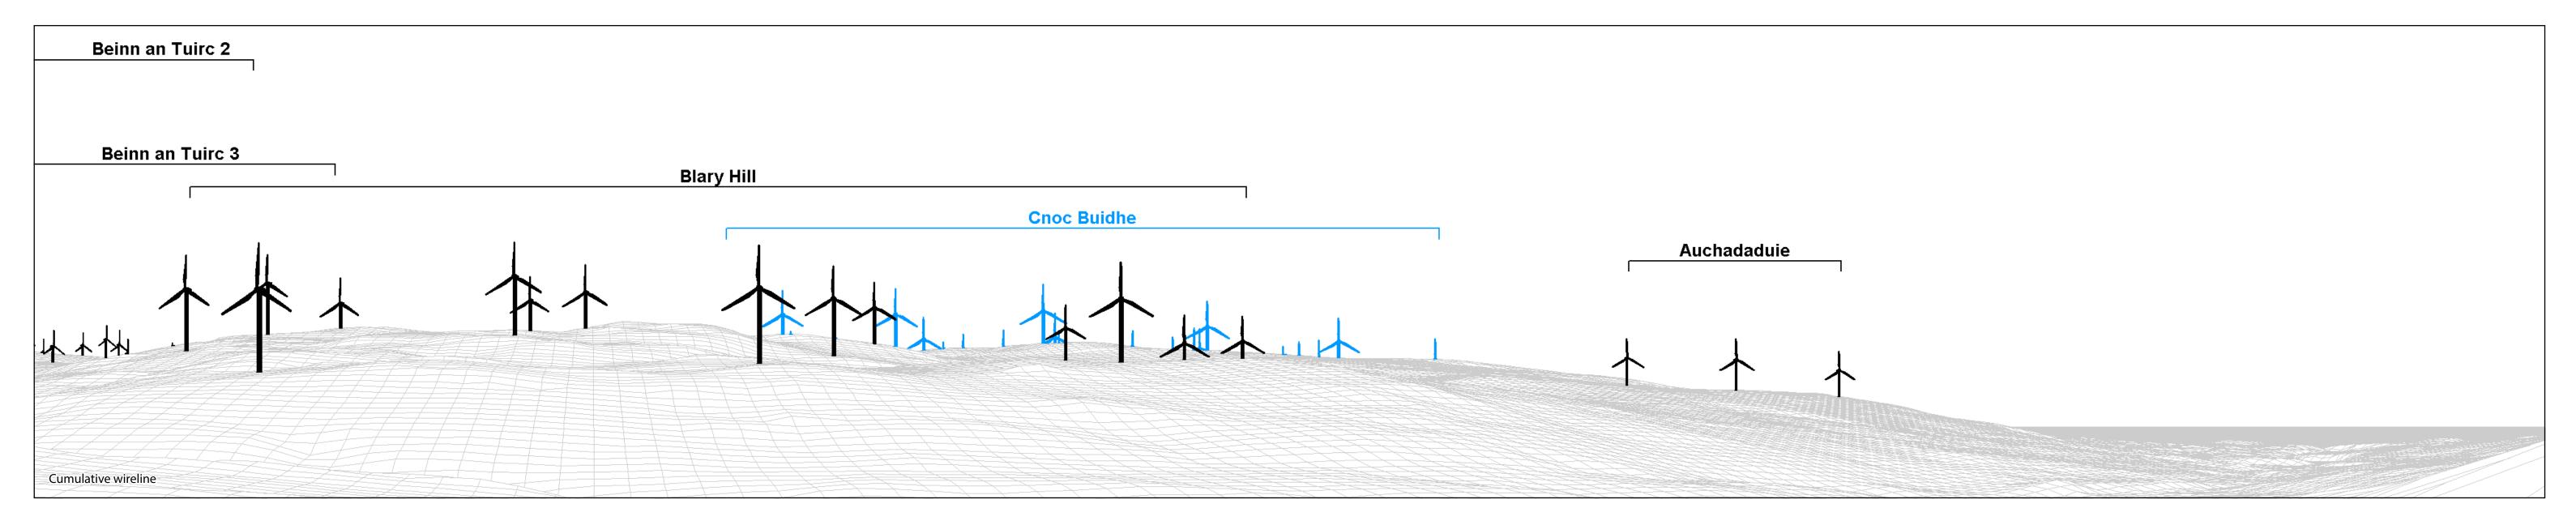

OS reference: Eye level: Direction of view: 115° Nearest turbine: 4.626 km

171561 E 632074 N 142.12 m AOD

Horizontal field of view: Principal distance: Paper size: Correct printed image size:

90° (cylindrical projection) 522 mm 841 x 297 mm (half A1) 820 x 260 mm