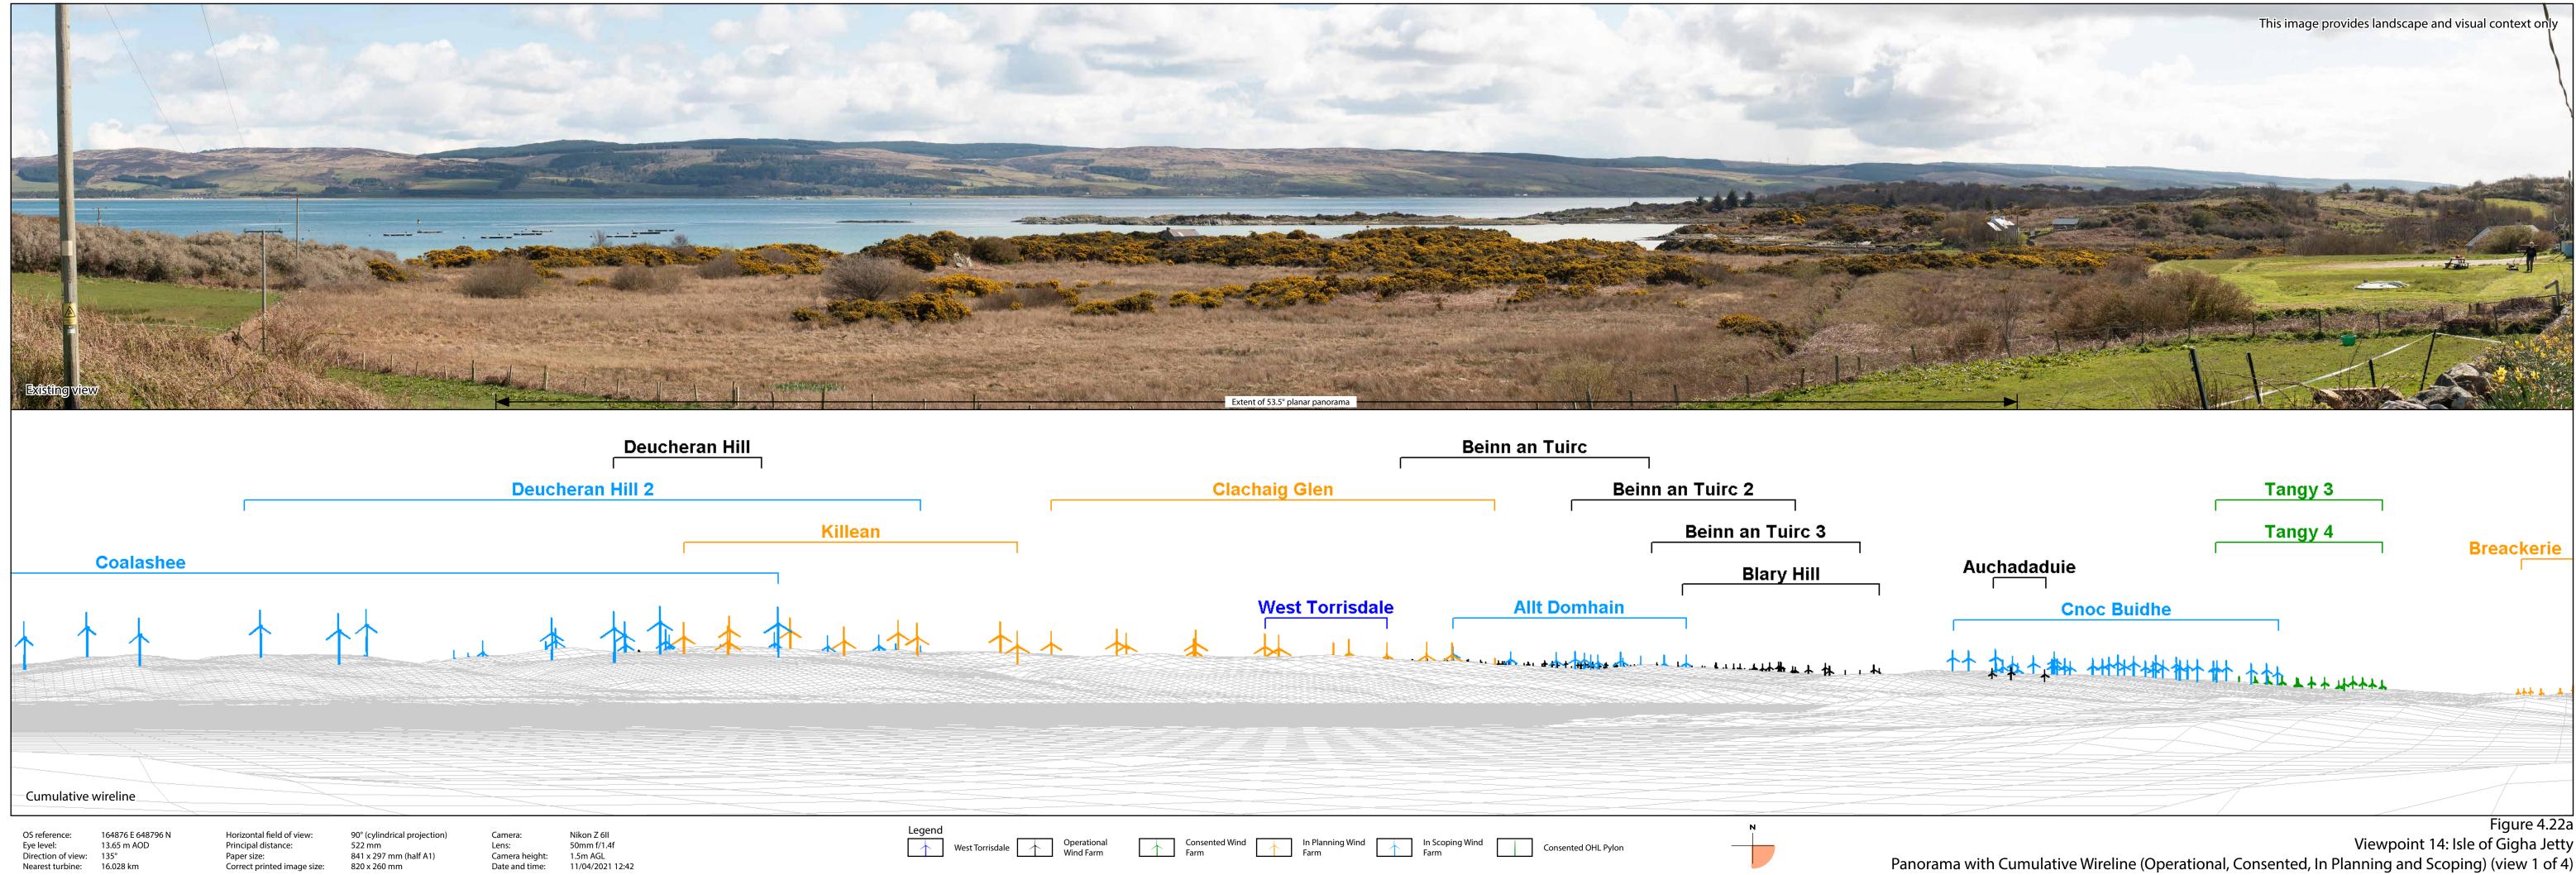

| sting view                                                                                                      | O. The |                                                                                                                 |