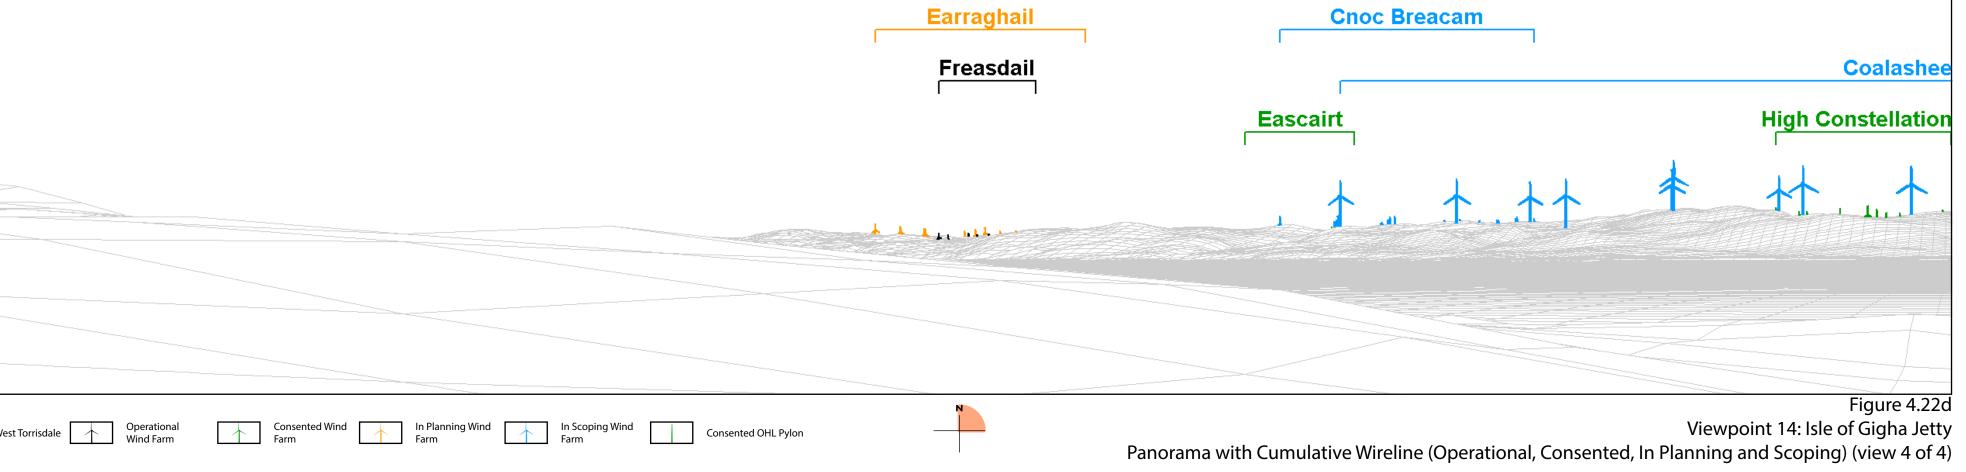

A L ISLAND

Figure 4.22c Viewpoint 14: Isle of Gigha Jetty Panorama with Cumulative Wireline (Operational, Consented, In Planning and Scoping) (view 3 of 4)

|                                                                                                                   | ACT BY                                                                                         |                                                                               |                                                      |                                                            |      |        |
|-------------------------------------------------------------------------------------------------------------------|------------------------------------------------------------------------------------------------|-------------------------------------------------------------------------------|------------------------------------------------------|------------------------------------------------------------|------|--------|
|                                                                                                                   |                                                                                                |                                                                               |                                                      |                                                            |      |        |
| Existing view                                                                                                     |                                                                                                |                                                                               |                                                      |                                                            |      |        |
|                                                                                                                   |                                                                                                |                                                                               |                                                      |                                                            |      |        |
|                                                                                                                   |                                                                                                |                                                                               |                                                      |                                                            |      |        |
|                                                                                                                   |                                                                                                |                                                                               |                                                      |                                                            |      |        |
|                                                                                                                   |                                                                                                |                                                                               |                                                      |                                                            |      |        |
|                                                                                                                   |                                                                                                |                                                                               |                                                      |                                                            |      |        |
| Cumulative wireline                                                                                               |                                                                                                |                                                                               |                                                      |                                                            | <br> |        |
| OS reference: 164876 E 648796 N<br>Eye level: 13.65 m AOD<br>Direction of view: 45°<br>Nearest turbine: 16.028 km | Horizontal field of view:<br>Principal distance:<br>Paper size:<br>Correct printed image size: | 90° (cylindrical projection)<br>522mm<br>841 x 297mm (half A1)<br>820 x 260mm | Camera:<br>Lens:<br>Camera height:<br>Date and time: | Nikon Z 6ll<br>50mm f/1.4f<br>1.5m AGL<br>11/04/2021 12:42 |      | Legend |

This image provides landscape and visual context only Coalashee