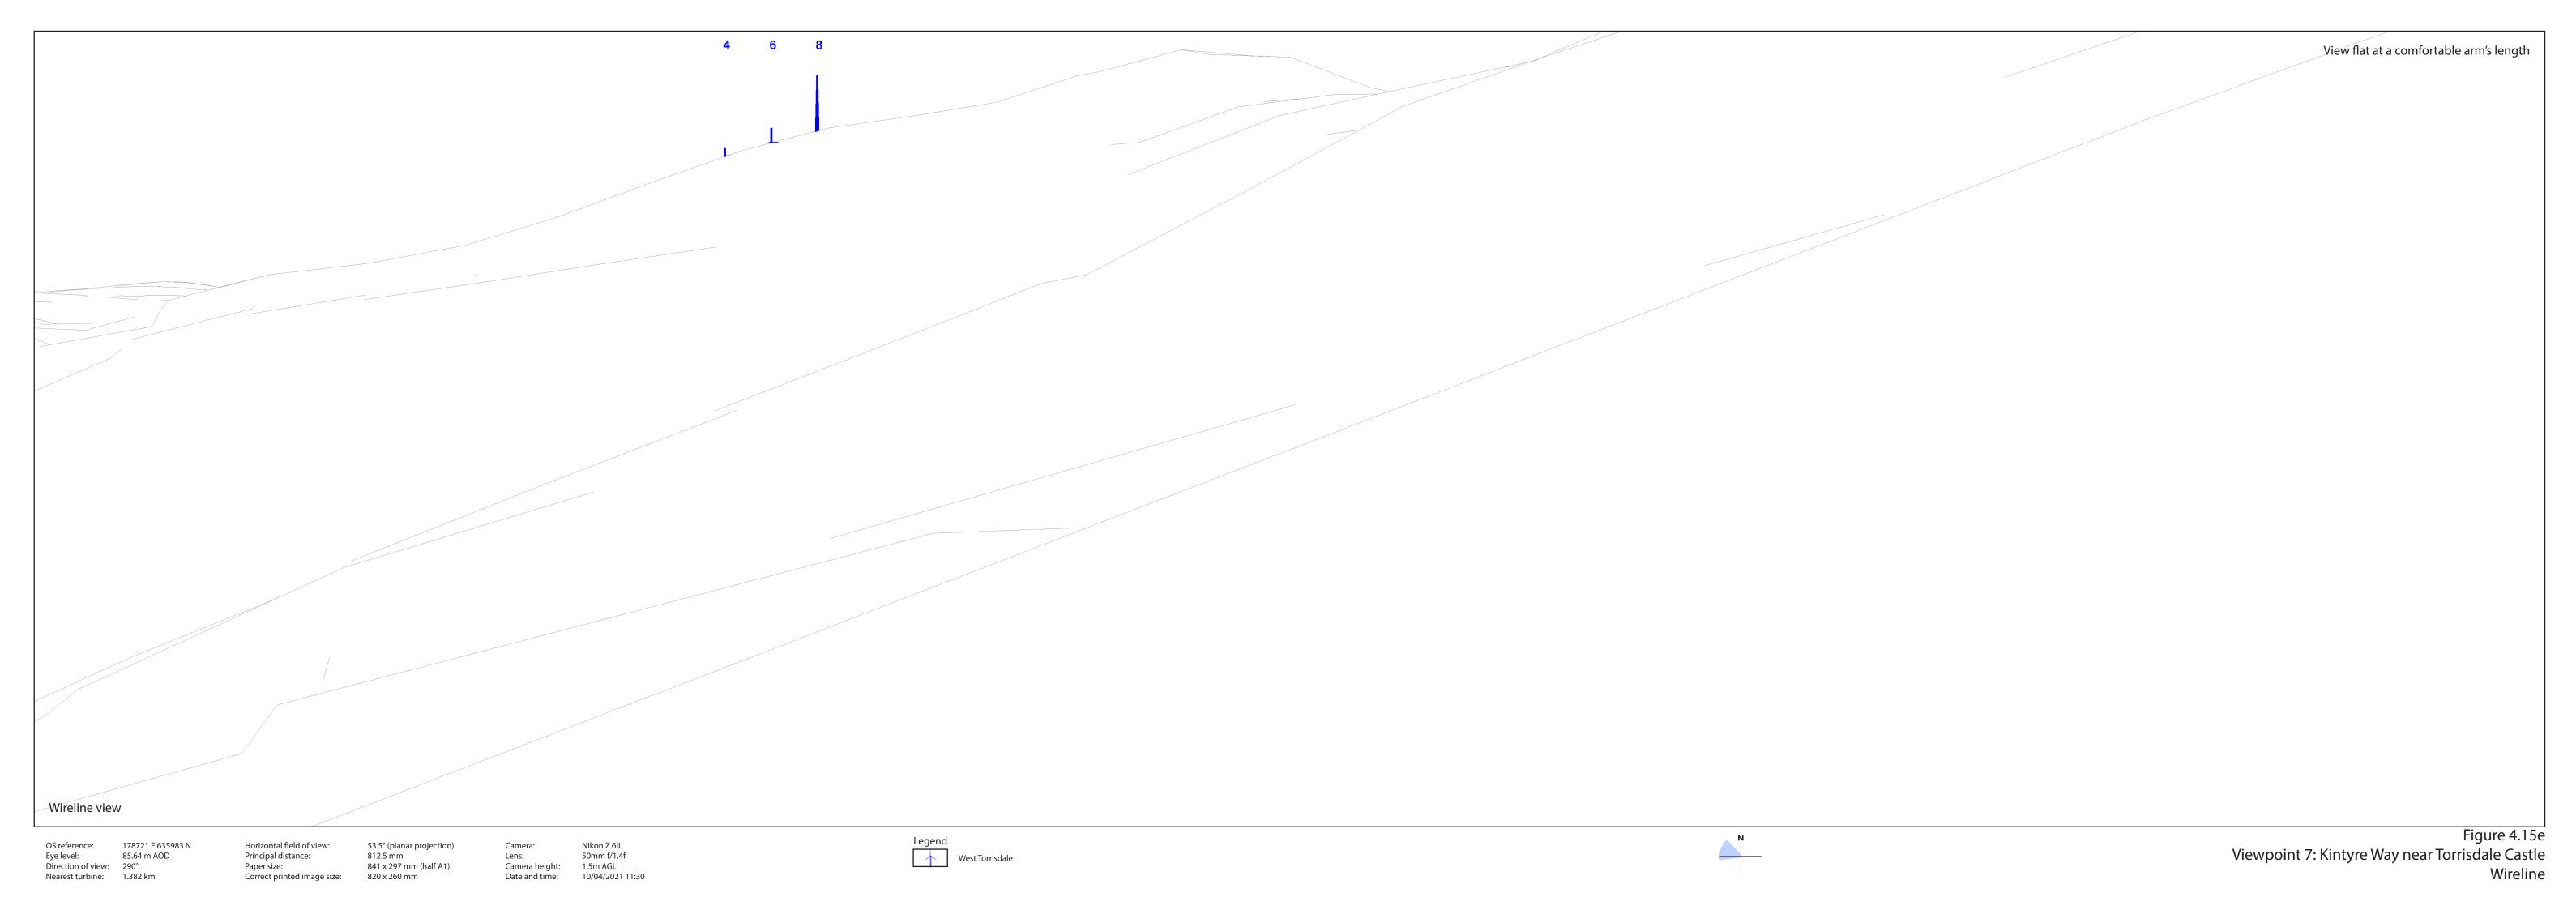

178721 E 635983 N 85.64 m AOD

Horizontal field of view: Principal distance: Paper size: Correct printed image size: 820 x 260 mm

53.5° (planar projection) 812.5 mm 841 x 297 mm (half A1)

Nikon Z 6II 50mm f/1.4f Lens: 50mm f/1.4f
Camera height: 1.5m AGL
Date and time: 10/04/2021 11:30