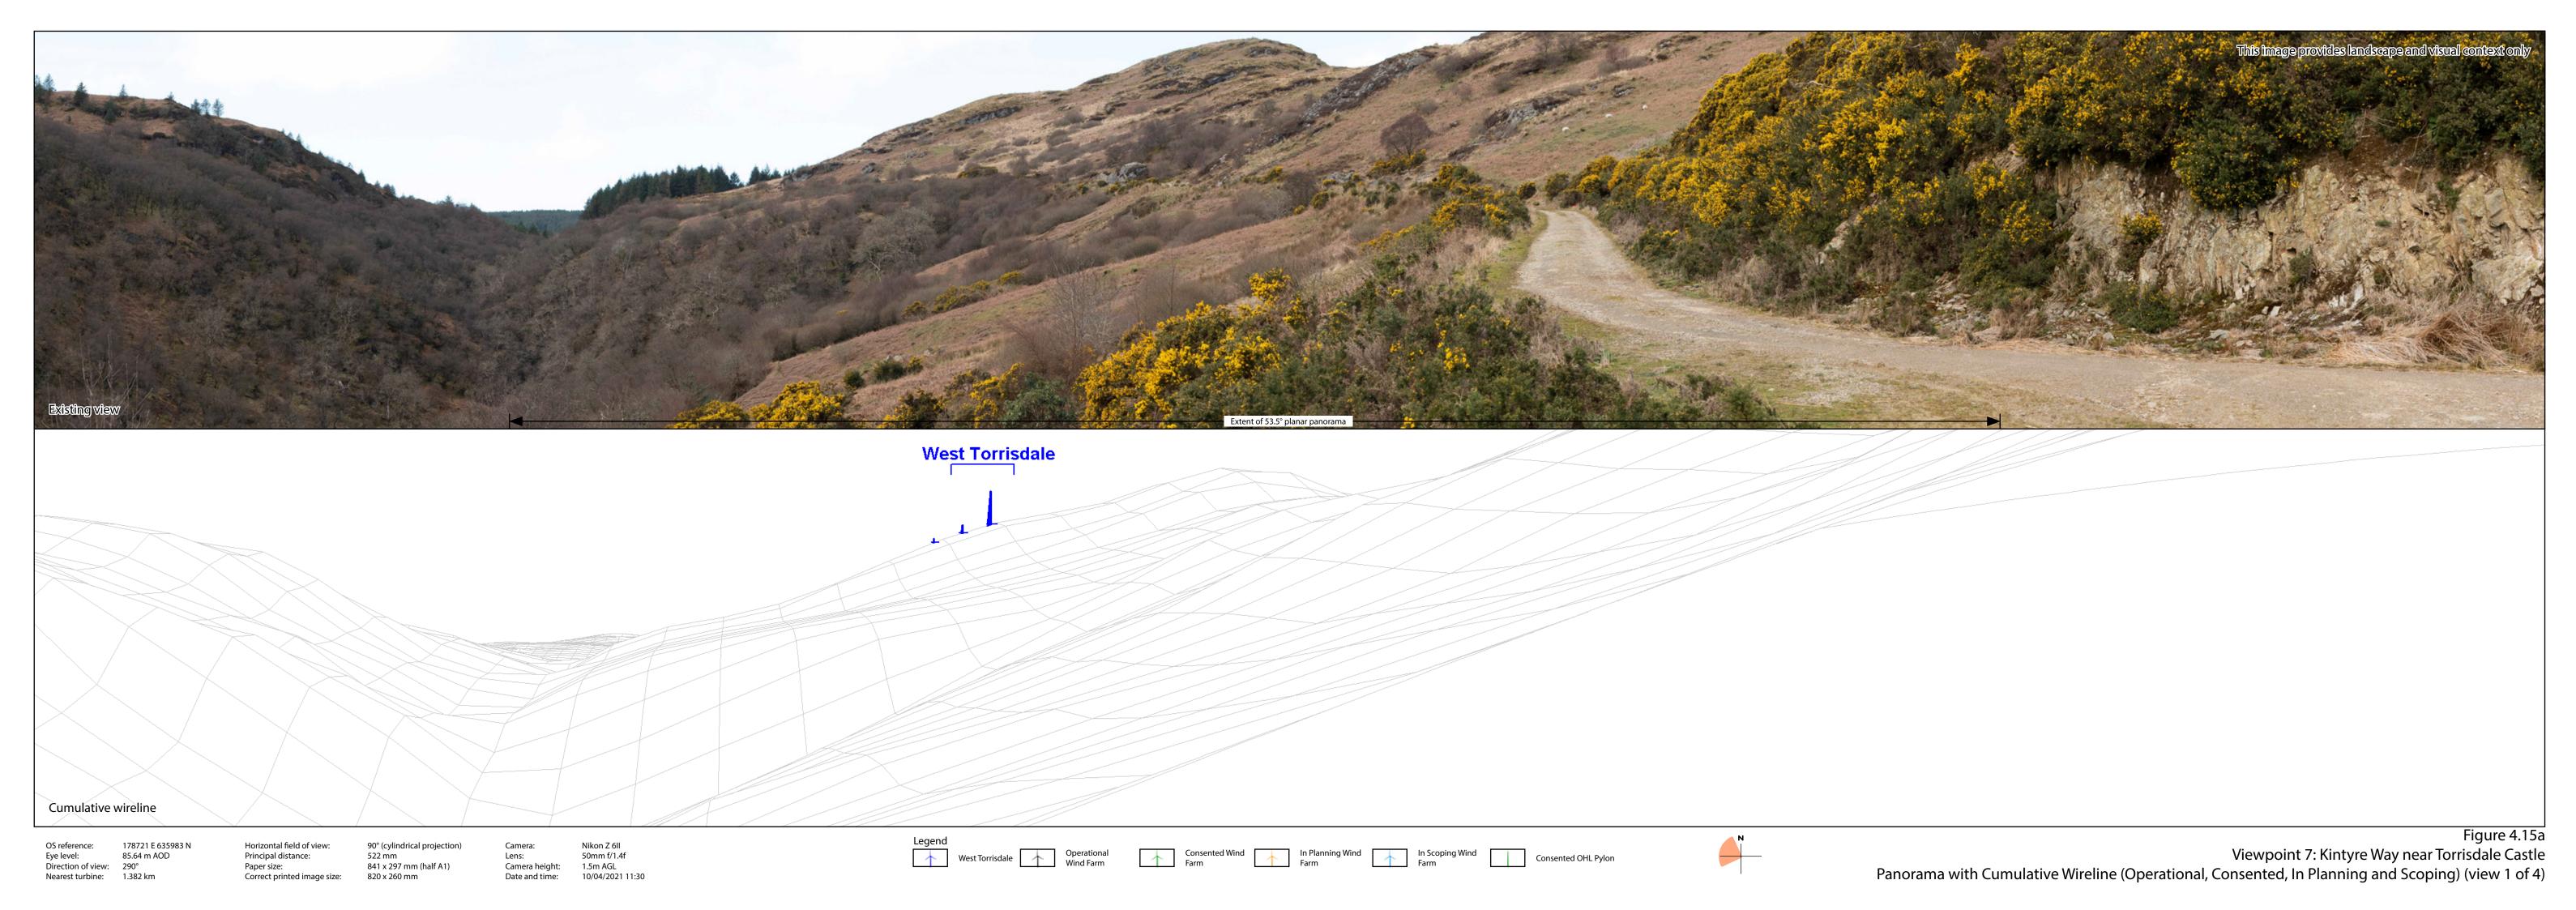

178721 E 635983 N 85.64 m AOD

Horizontal field of view: Principal distance: Paper size: Correct printed image size: 820 x 260 mm

53.5° (planar projection) 812.5 mm 841 x 297 mm (half A1)

Nikon Z 6II 50mm f/1.4f Lens: 50mm f/1.4f
Camera height: 1.5m AGL
Date and time: 10/04/2021 11:30