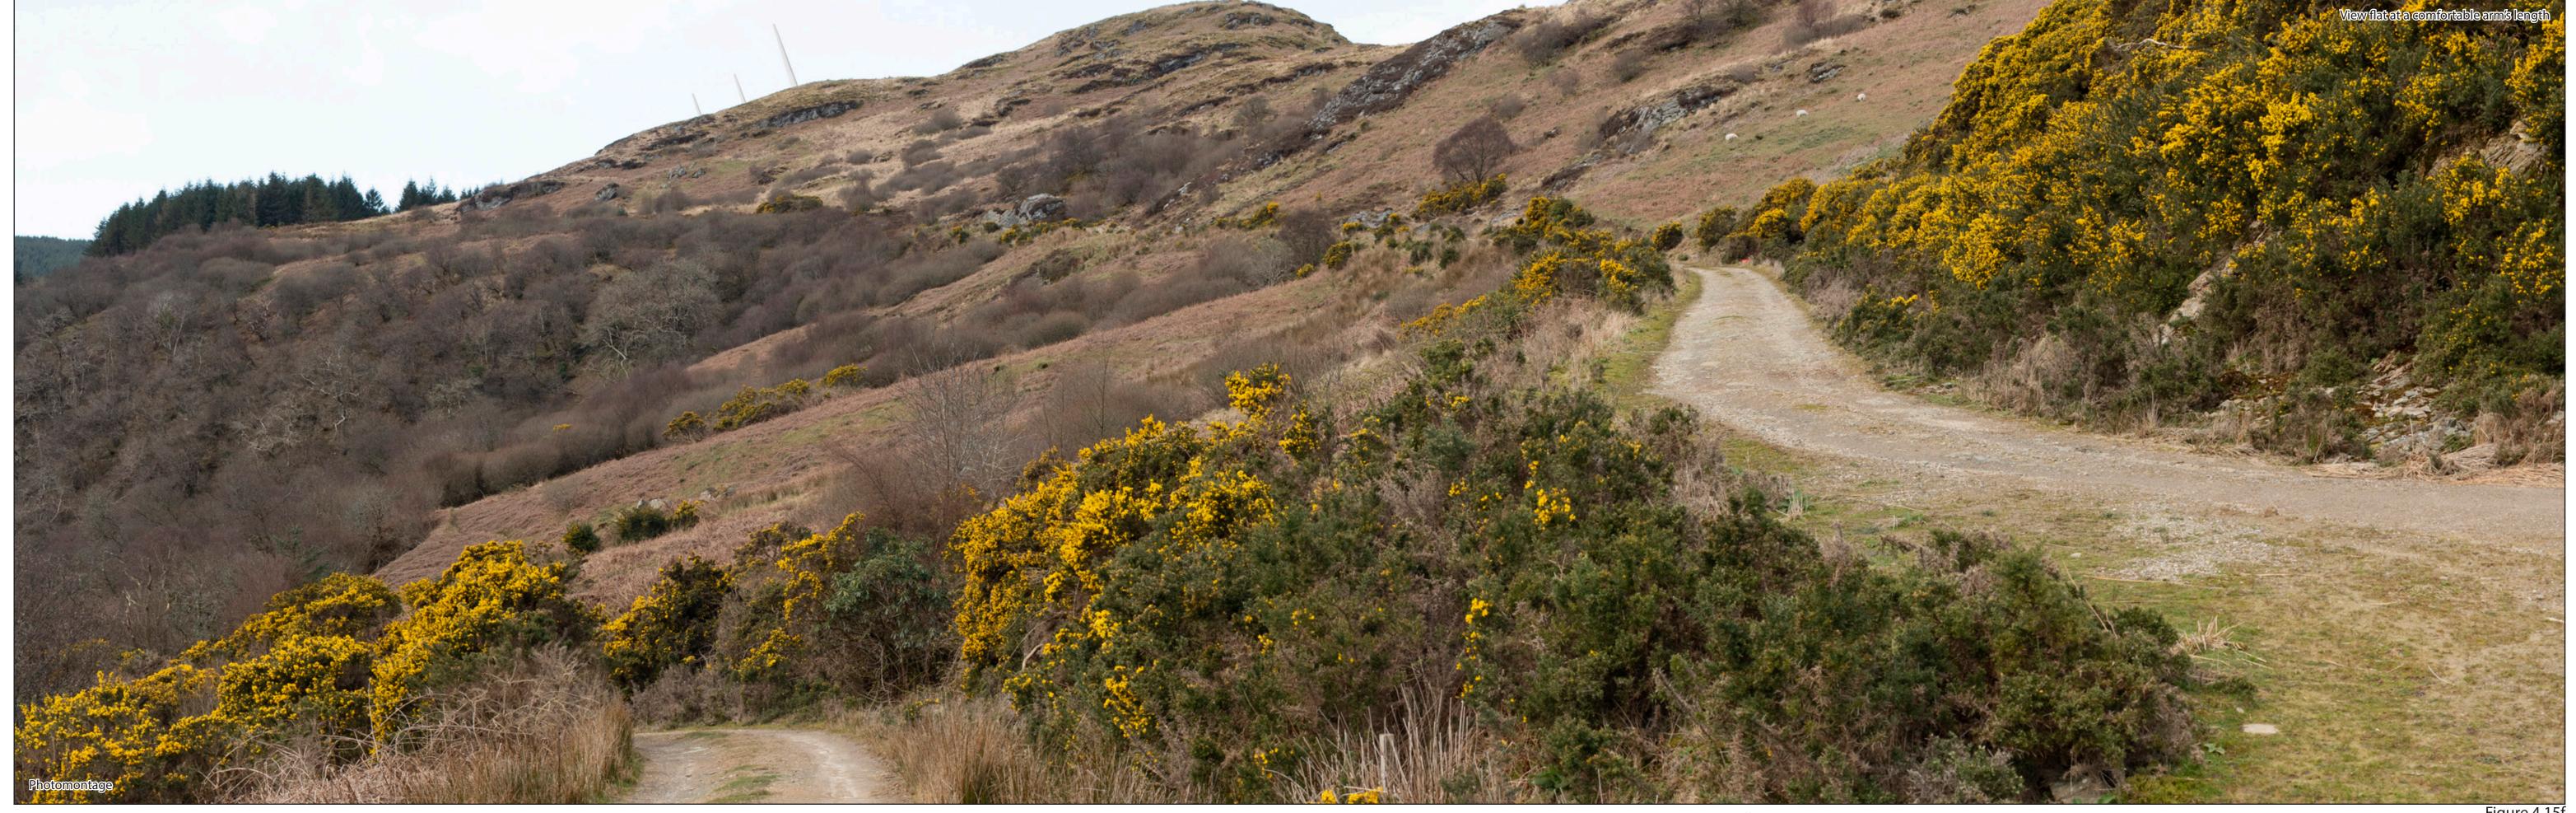

Cumulative wireline

Direction of view: 20°

85.64 m AOD Nearest turbine: 1.382 km

Principal distance:

Horizontal field of view: Correct printed image size: 820 x 260 mm

841 x 297 mm (half A1)

Lens: Camera height:

1.5m AGL

Legend
West Torrisdale
West Torrisdale
Wind Farm
Operational
Wind Farm
Consented Wind
Farm
In Planning Wind
Farm
In Scoping Wind
Farm
Consented OHL Pylon











Direction of view: 290° Nearest turbine: 1.382 km

178721 E 635983 N 85.64 m AOD

Horizontal field of view: Principal distance: Paper size: Correct printed image size: 820 x 260 mm

53.5° (planar projection) 812.5 mm 841 x 297 mm (half A1)

Nikon Z 6II 50mm f/1.4f Lens: 50mm f/1.4f
Camera height: 1.5m AGL
Date and time: 10/04/2021 11:30

Figure 4.15f Viewpoint 7: Kintyre Way near Torrisdale Castle Photomontage