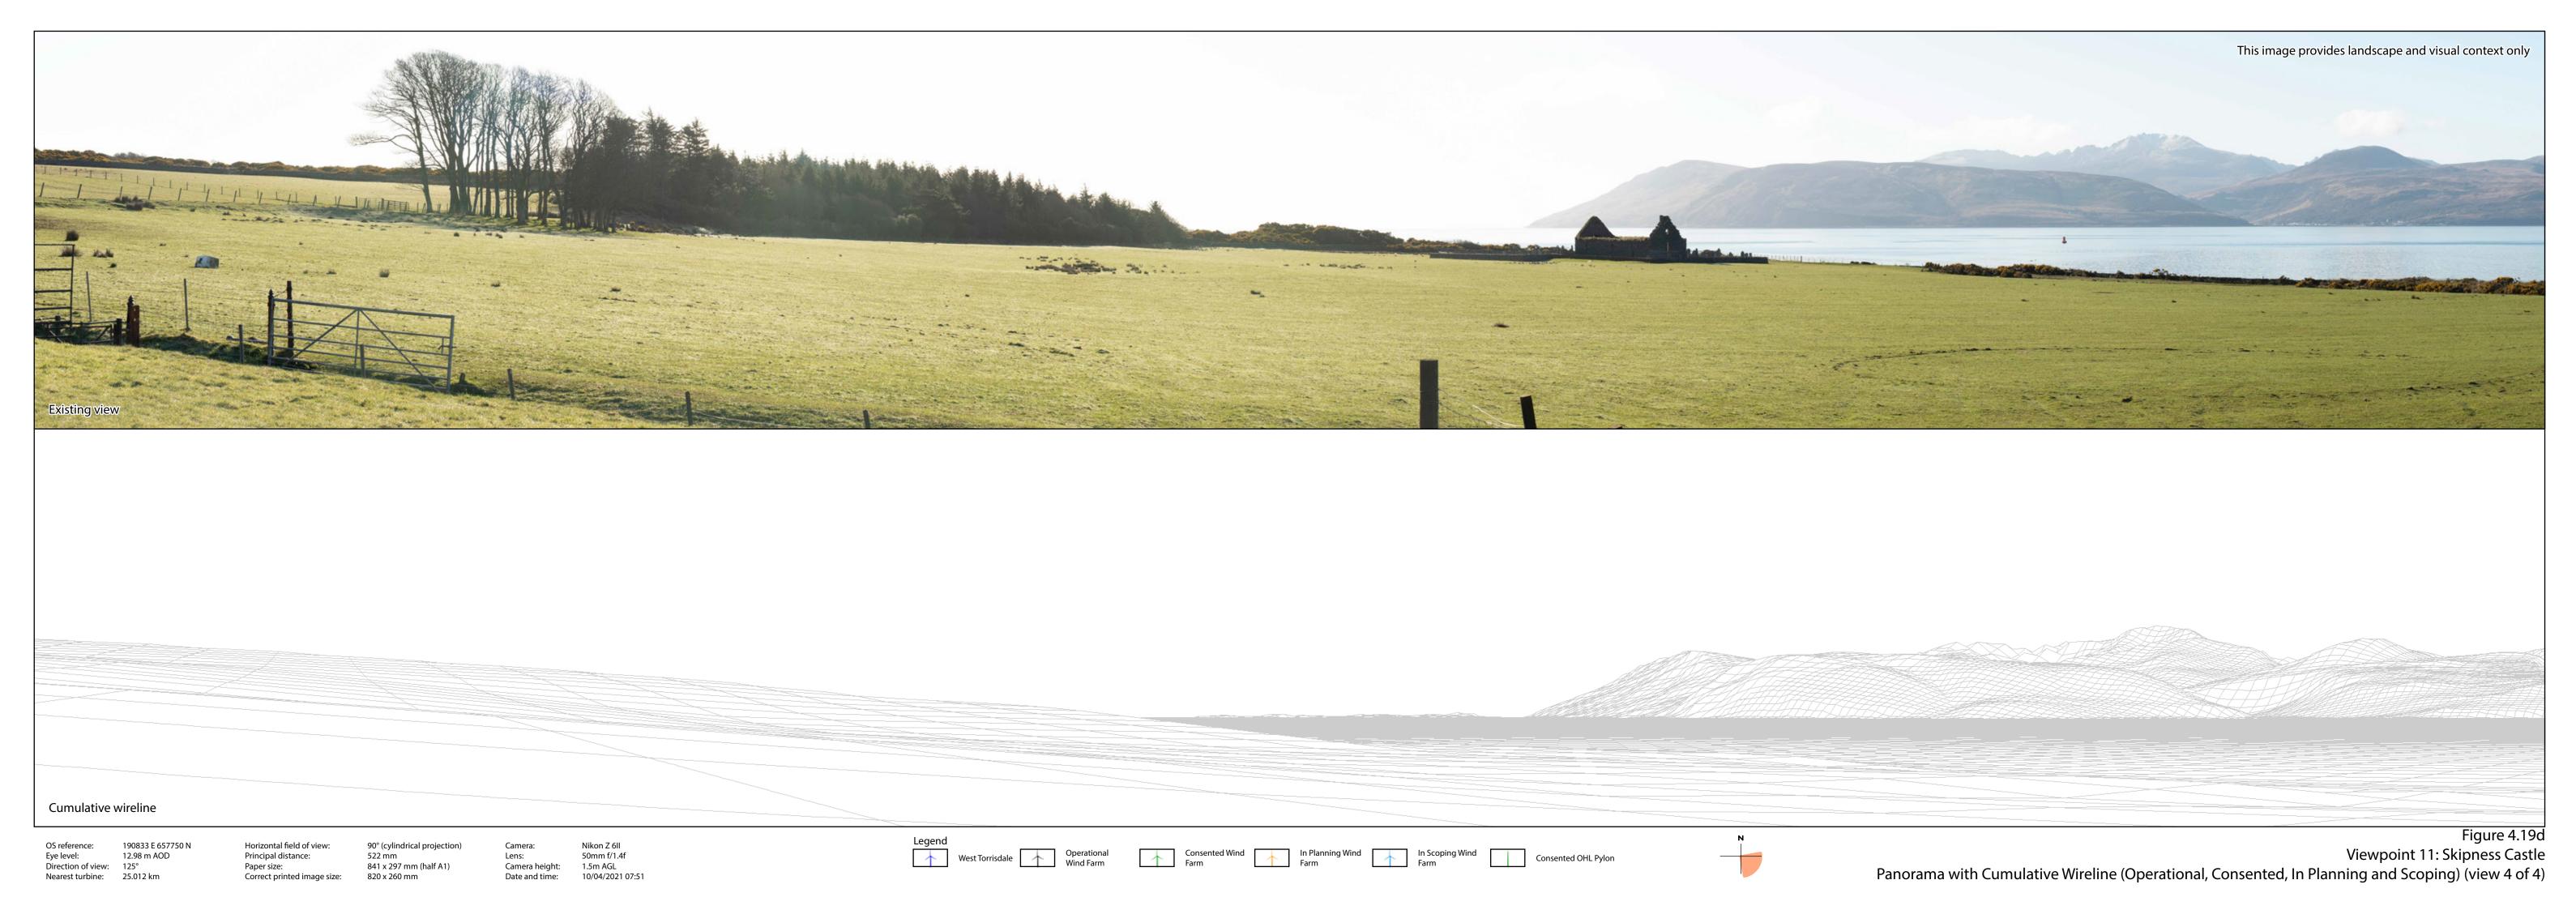

812.5 mm 841 x 297 mm (half A1)

Lens: 50mm f/1.4f
Camera height: 1.5m AGL
Date and time: 10/04/2021 07:51

Nikon Z 6II 50mm f/1.4f

Figure 4.19f Viewpoint 11: Skipness Castle Photomontage