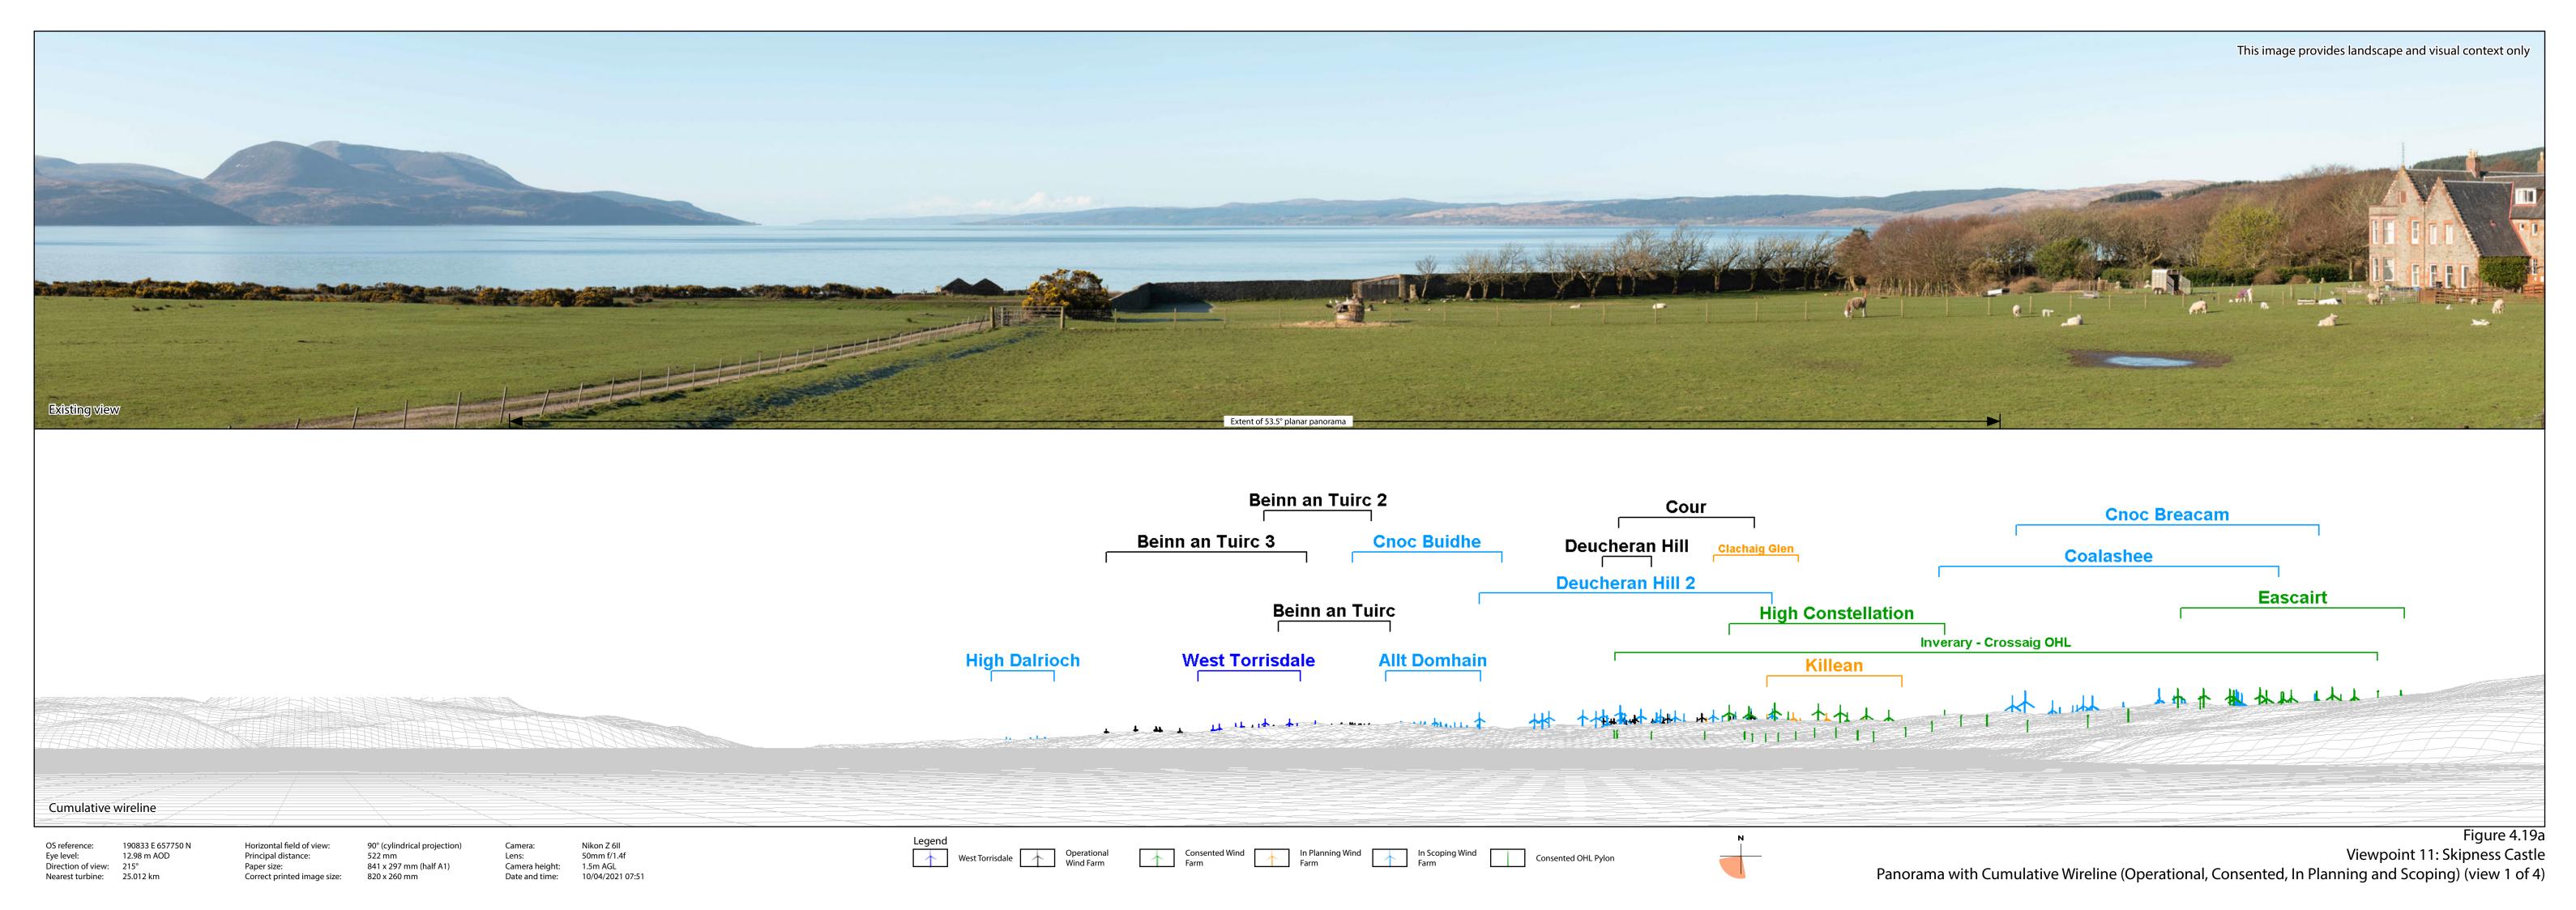

Cumulative wireline

Direction of view: 35° Nearest turbine: 25.012 km

Principal distance: Correct printed image size:

841 x 297 mm (half A1)

Camera height:

1.5m AGL

Legend

West Torrisdale

Operational Wind Farm

Consented Wind Farm

In Planning Wind Farm

In Scoping Wind Farm

Consented OHL Pylon

Figure 4.19c Viewpoint 11: Skipness Castle Panorama with Cumulative Wireline (Operational, Consented, In Planning and Scoping) (view 3 of 4)

View flat at a comfortable arm's length 9 8 7 6 5 4 1 3 2 | | | | | | | | Wireline view

Direction of view: 215°

12.98 m AOD

Horizontal field of view: Principal distance: Correct printed image size: 820 x 260 mm

812.5 mm 841 x 297 mm (half A1) Camera height:

50mm f/1.4f 1.5m AGL

Legend West Torrisdale

Direction of view: 215°
Nearest turbine: 25.012 km

190833 E 657750 N 12.98 m AOD

Horizontal field of view: Principal distance: Paper size: Correct printed image size: 820 x 260 mm

812.5 mm 841 x 297 mm (half A1)

Lens: 50mm f/1.4f
Camera height: 1.5m AGL
Date and time: 10/04/2021 07:51

Nikon Z 6II 50mm f/1.4f

Figure 4.19f Viewpoint 11: Skipness Castle Photomontage