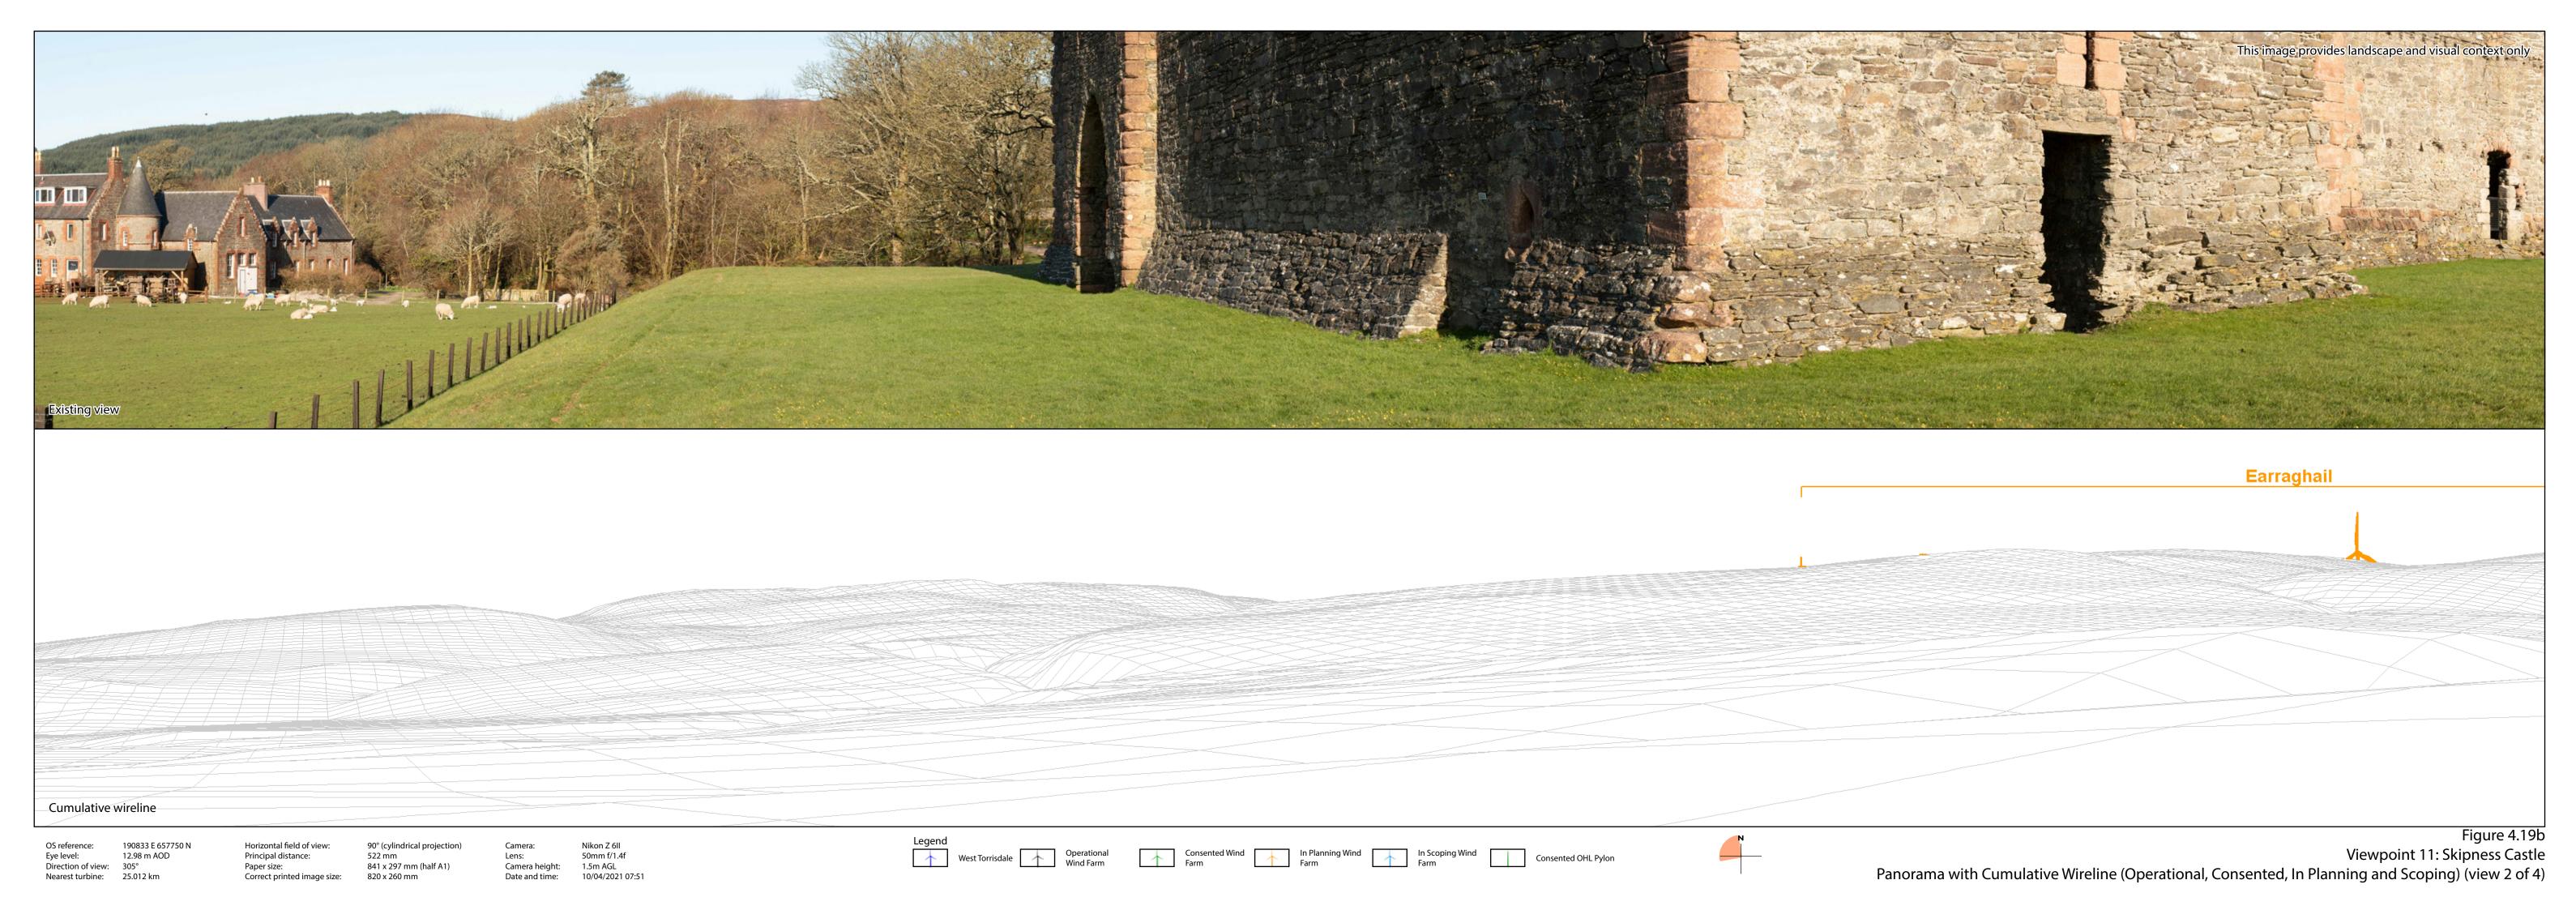

Cumulative wireline

Direction of view: 35° Nearest turbine: 25.012 km

Principal distance: Correct printed image size:

841 x 297 mm (half A1)

Camera height:

1.5m AGL

Legend

West Torrisdale

Operational Wind Farm

Consented Wind Farm

In Planning Wind Farm

In Scoping Wind Farm

Consented OHL Pylon

Figure 4.19c Viewpoint 11: Skipness Castle Panorama with Cumulative Wireline (Operational, Consented, In Planning and Scoping) (view 3 of 4)

View flat at a comfortable arm's length 9 8 7 6 5 4 1 3 2 | | | | | | | | Wireline view

Direction of view: 215°

12.98 m AOD

Horizontal field of view: Principal distance: Correct printed image size: 820 x 260 mm

812.5 mm 841 x 297 mm (half A1) Camera height:

50mm f/1.4f 1.5m AGL

Legend West Torrisdale

Direction of view: 215°
Nearest turbine: 25.012 km

190833 E 657750 N 12.98 m AOD

Horizontal field of view: Principal distance: Paper size: Correct printed image size: 820 x 260 mm

812.5 mm 841 x 297 mm (half A1)

Lens: 50mm f/1.4f
Camera height: 1.5m AGL
Date and time: 10/04/2021 07:51

Nikon Z 6II 50mm f/1.4f

Figure 4.19f Viewpoint 11: Skipness Castle Photomontage