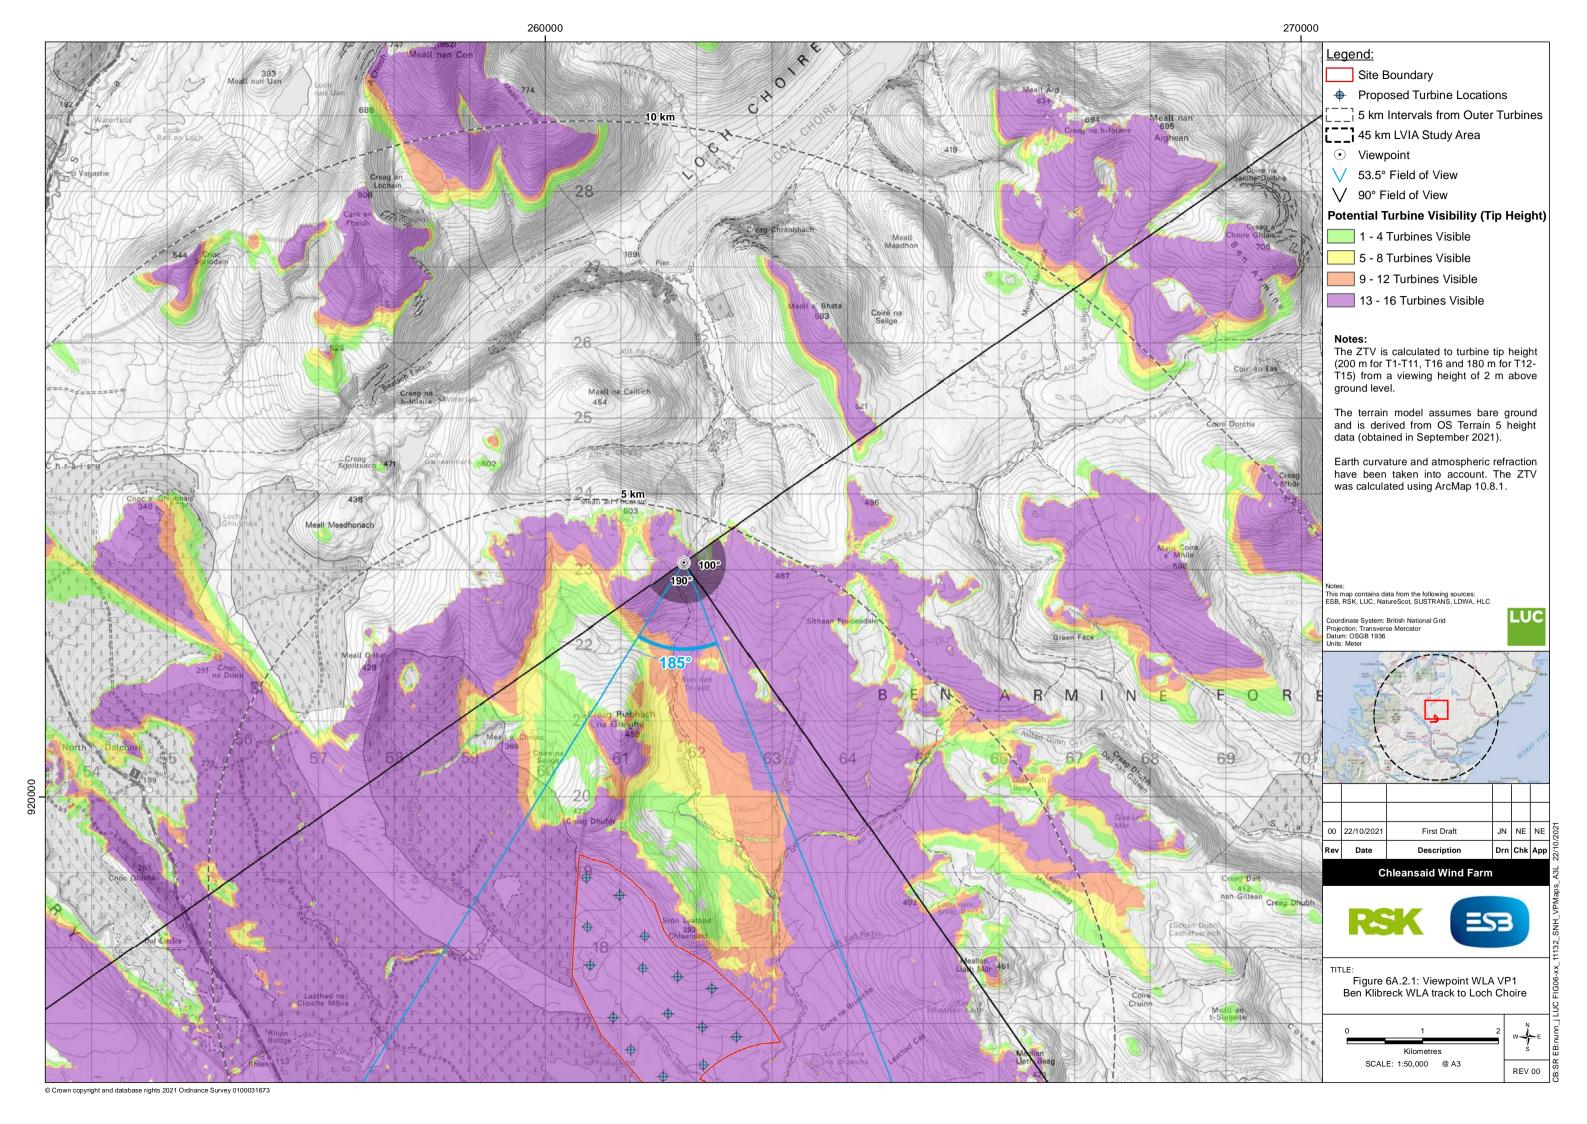

Direction of view: 190° Nearest turbine: 4.36 km

841 x 297 mm (half A1) Correct printed image size: 820 x 260 mm

Under construction Appeal/PLI



Direction of view: 185°
Nearest turbine: 4.36 km

Horizontal field of view: 53.5° (planar projection)
Principal distance: 812.5 mm
Paper size: 841 x 297 mm (half A1)
Correct printed image size: 820 x 260 mm

Wind Farm Developments key (by status):

Under construction Appeal/PLI





Direction of view: 185° Nearest turbine: 4.36 km

Horizontal field of view: 53.5° (planar projection)
Principal distance: 812.5 mm Correct printed image size: 820 x 260 mm

841 x 297 mm (half A1) Camera height: 1.5 m

Nikon D750 50mm Fixed Focal Length Photography Date: 23/04/2021 Photography Time: 18:25:00

Exposure adjustments have been applied to this range