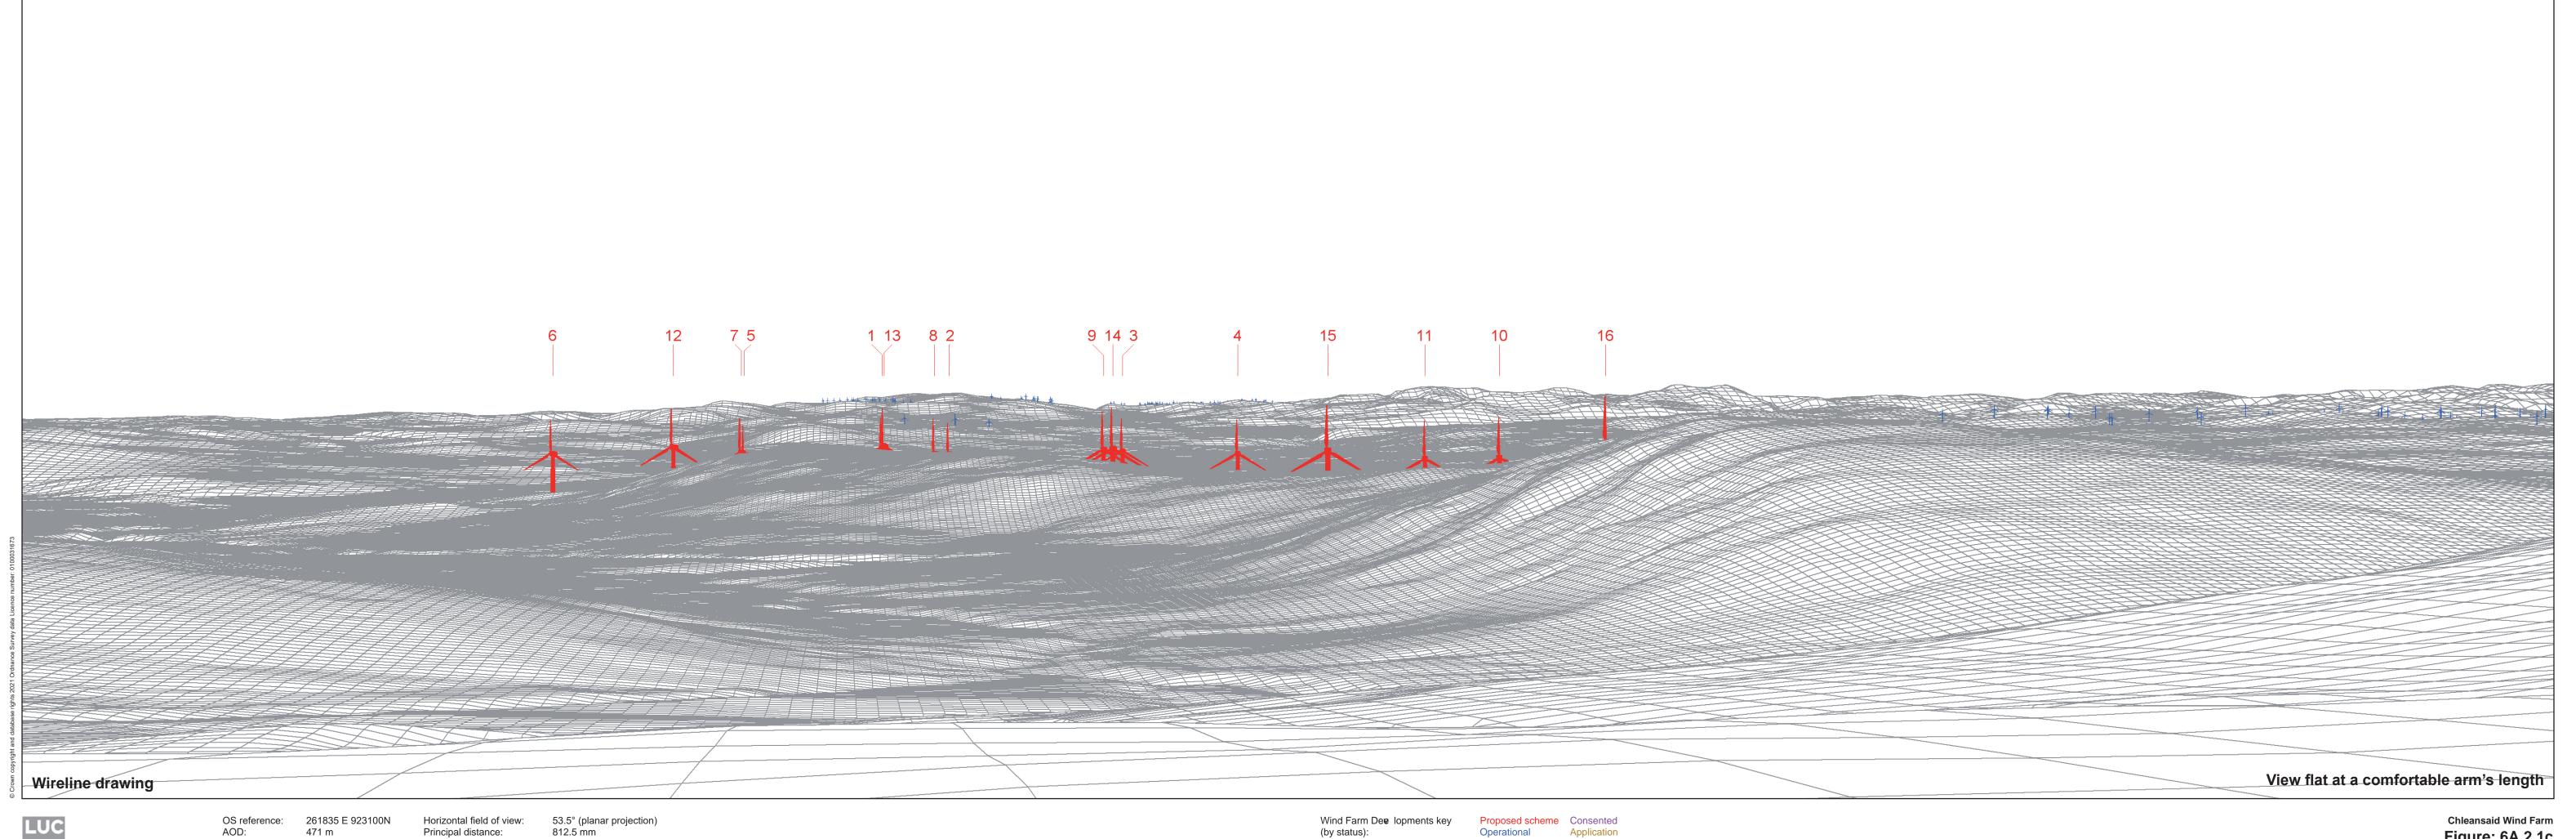

Direction of view: 185° Nearest turbine: 4.36 km

Horizontal field of view: 53.5° (planar projection)
Principal distance: 812.5 mm Correct printed image size: 820 x 260 mm

841 x 297 mm (half A1) Camera height: 1.5 m

Nikon D750 50mm Fixed Focal Length Photography Date: 23/04/2021 Photography Time: 18:25:00

Exposure adjustments have been applied to this range of photography to replicate light levels at dusk. This manipulated visual has been provided for indicative purposes only.