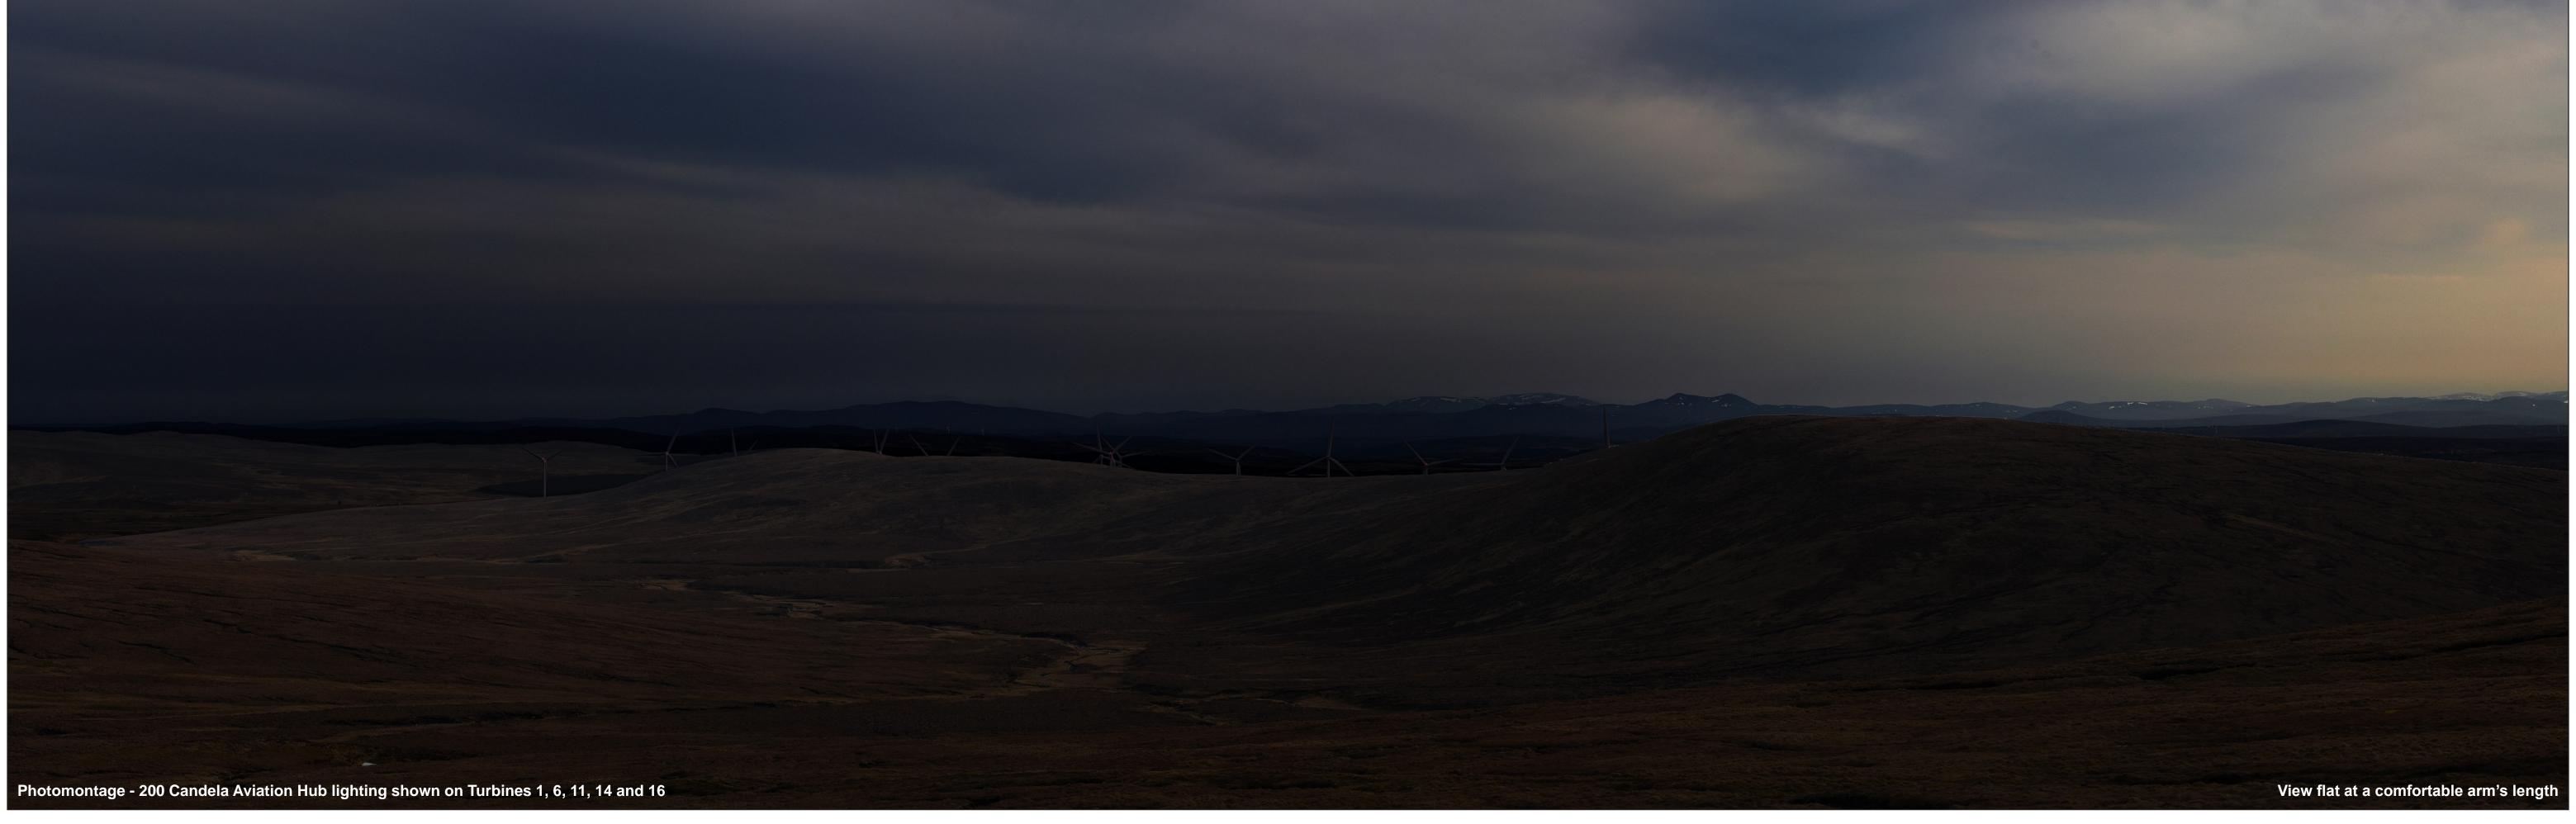

841 x 297 mm (half A1) Camera height: 1.5 m

Nikon D750 50mm Fixed Focal Length Photography Date: 23/04/2021 Photography Time: 18:25:00

Exposure adjustments have been applied to this range of photography to replicate light levels at dusk. This manipulated visual has been provided for indicative purposes only.

Direction of view: 185° Nearest turbine: 4.36 km

Horizontal field of view: 53.5° (planar projection)
Principal distance: 812.5 mm Correct printed image size: 820 x 260 mm

841 x 297 mm (half A1) Camera height: 1.5 m

Nikon D750 50mm Fixed Focal Length Photography Date: 23/04/2021 Photography Time: 18:25:00

Exposure adjustments have been applied to this range of photography to replicate light levels at dusk. This manipulated visual has been provided for indicative purposes only.