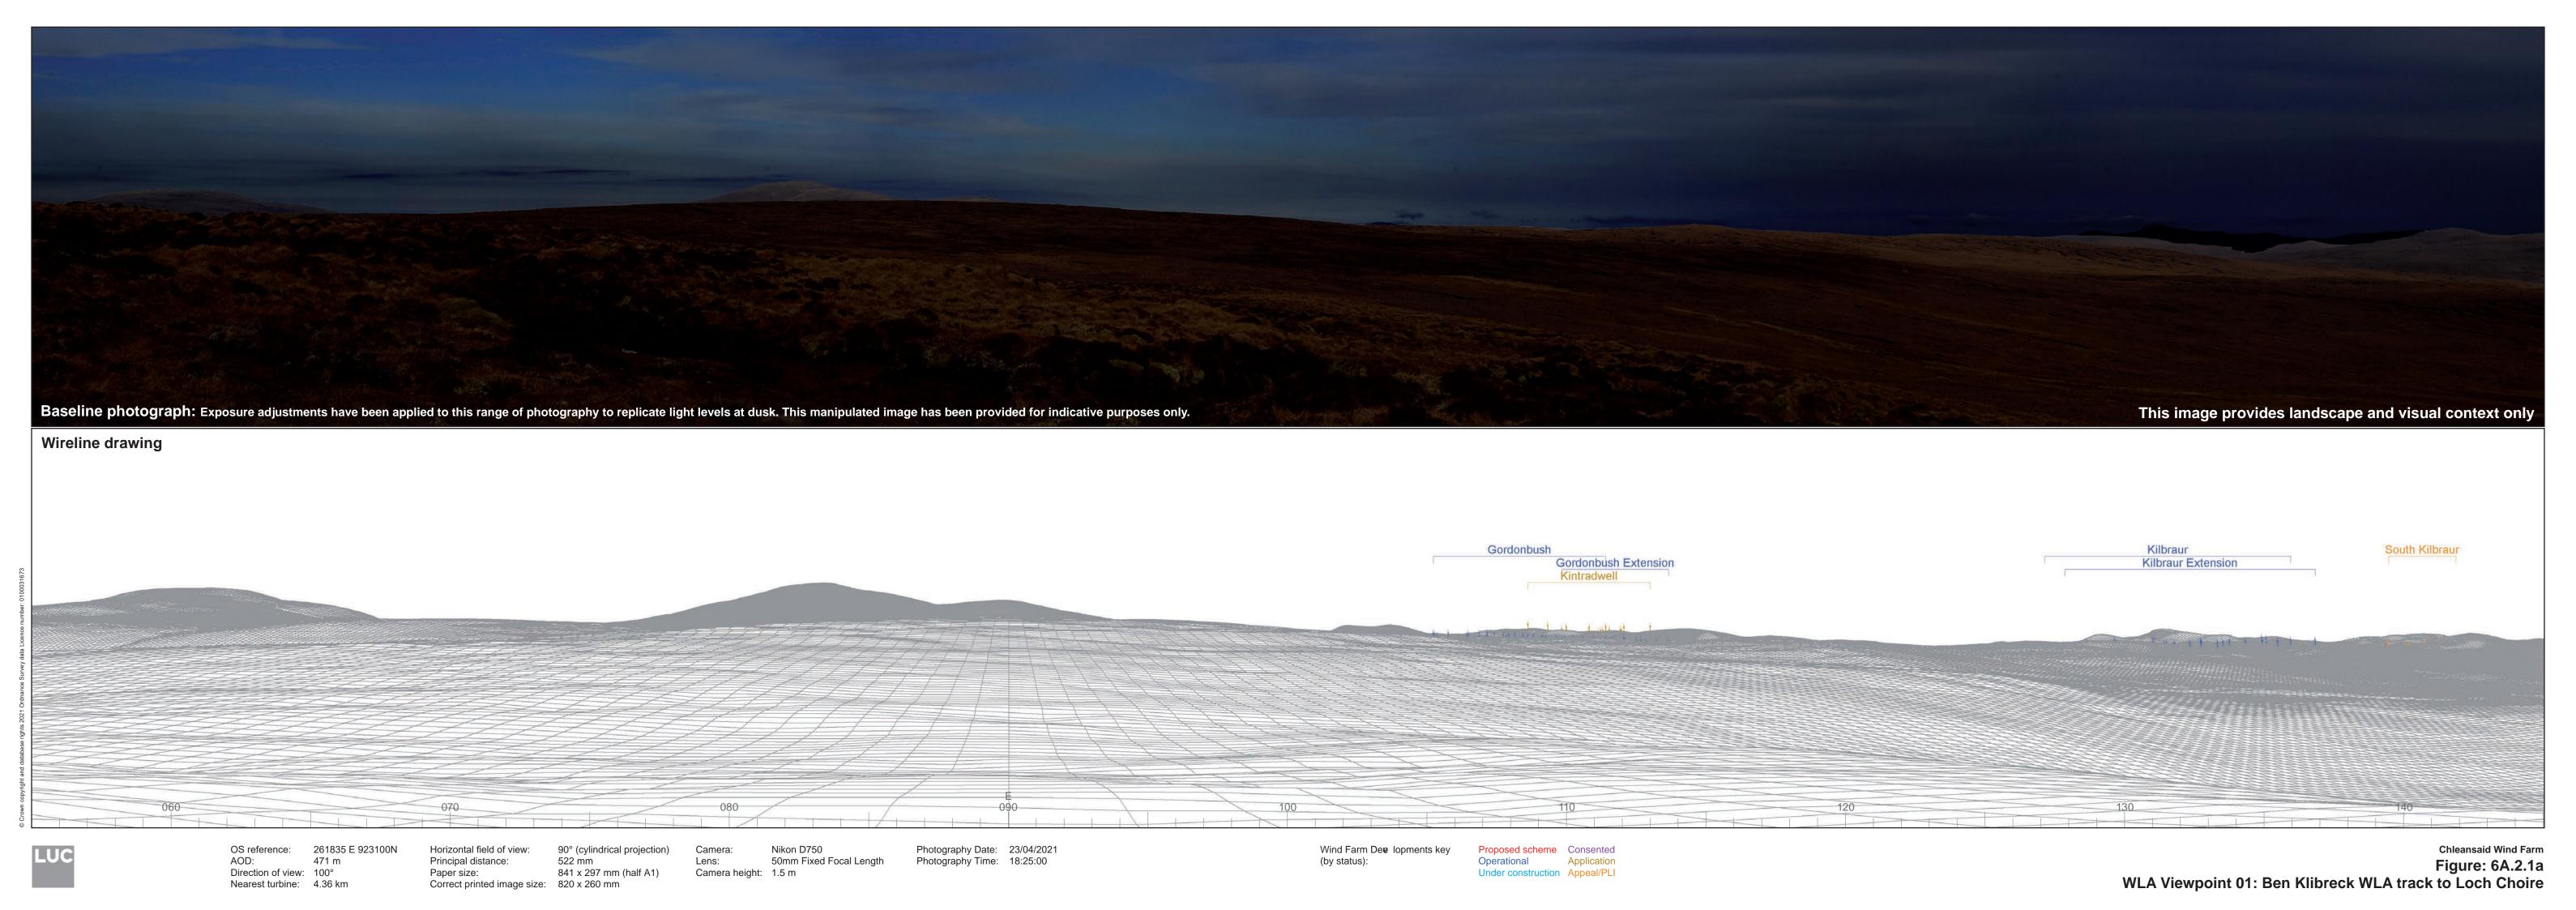

Direction of view: 190° Nearest turbine: 4.36 km

841 x 297 mm (half A1) Correct printed image size: 820 x 260 mm

Under construction Appeal/PLI

Direction of view: 185°
Nearest turbine: 4.36 km

Horizontal field of view: 53.5° (planar projection)
Principal distance: 812.5 mm
Paper size: 841 x 297 mm (half A1)
Correct printed image size: 820 x 260 mm