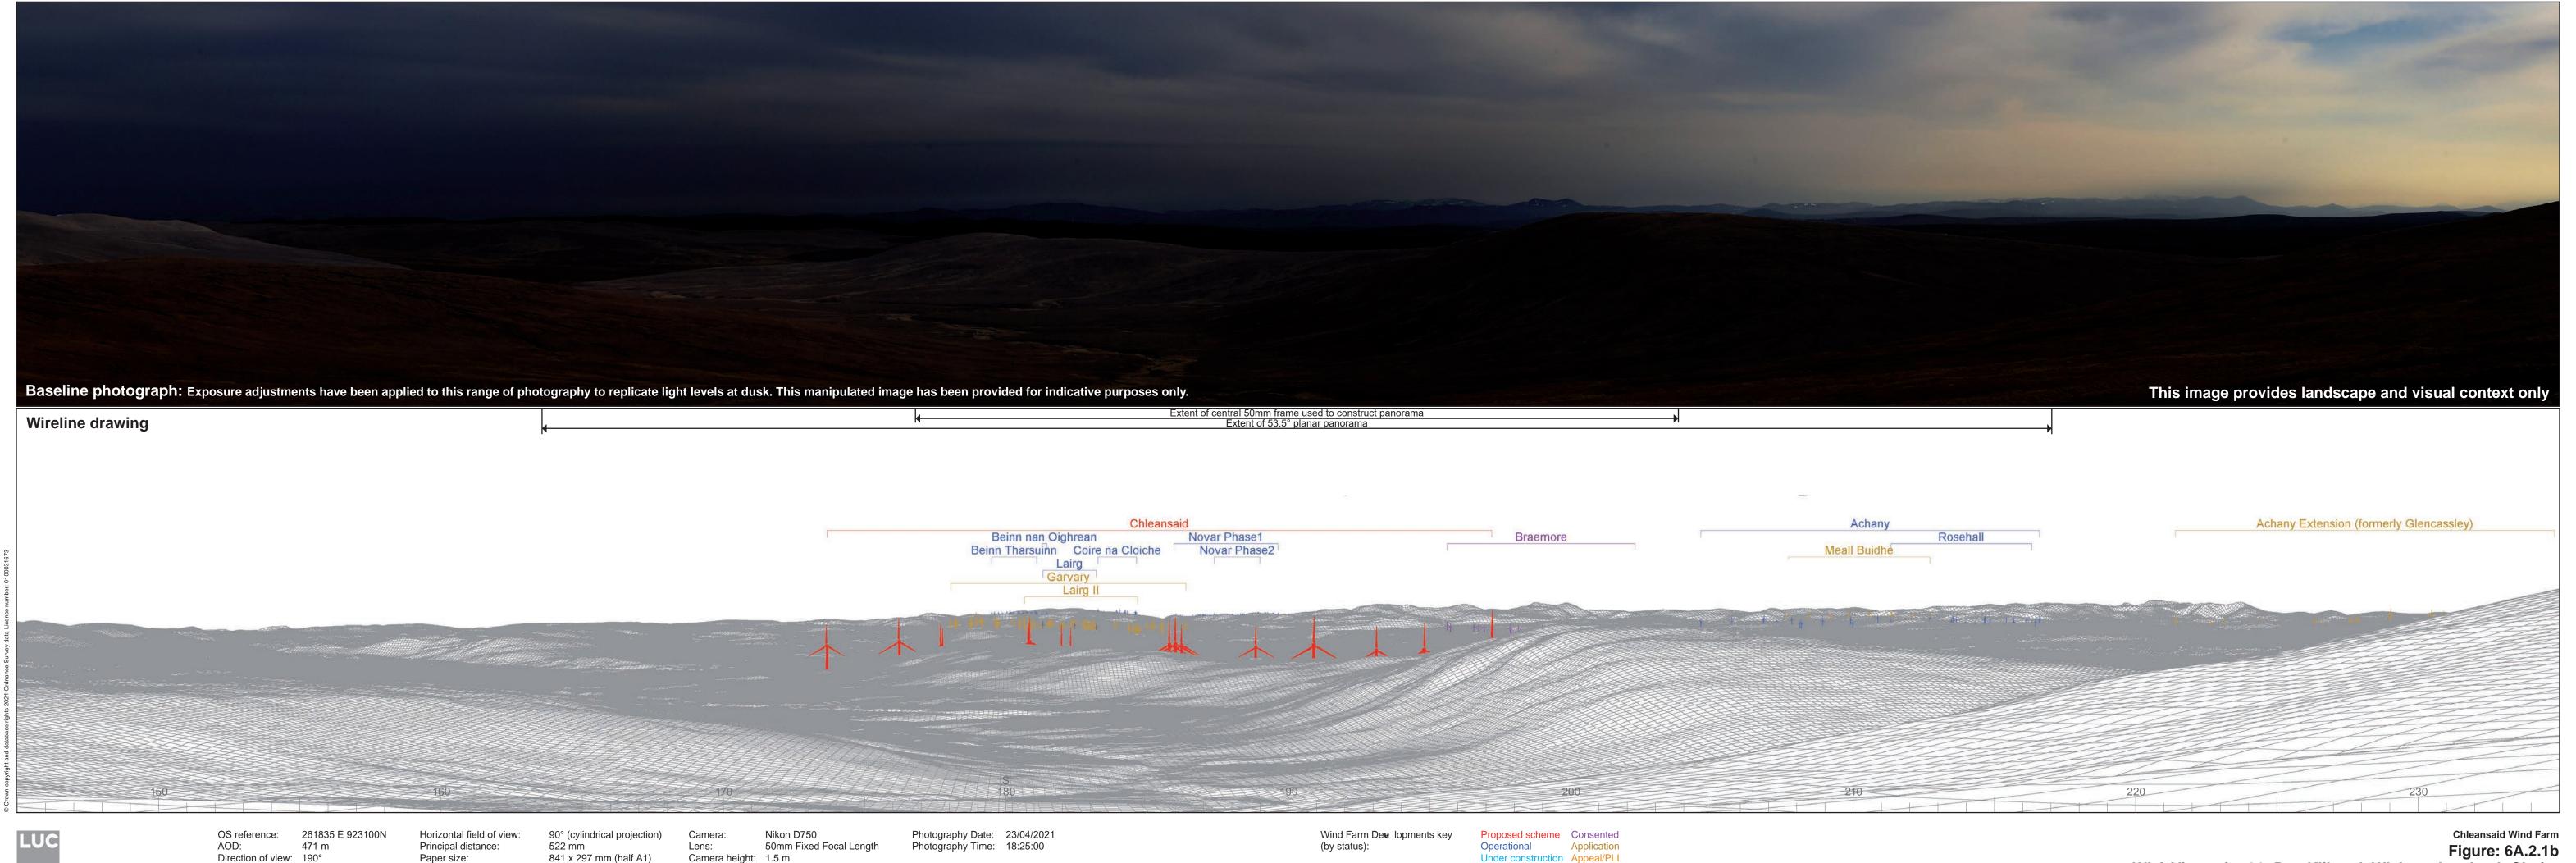

Wind Farm Developments key (by status):

Under construction Appeal/PLI

Direction of view: 185° Nearest turbine: 4.36 km

Horizontal field of view: 53.5° (planar projection)
Principal distance: 812.5 mm Correct printed image size: 820 x 260 mm

841 x 297 mm (half A1) Camera height: 1.5 m

Nikon D750 50mm Fixed Focal Length Photography Date: 23/04/2021 Photography Time: 18:25:00

Exposure adjustments have been applied to this range of photography to replicate light levels at dusk. This manipulated visual has been provided for indicative purposes only.