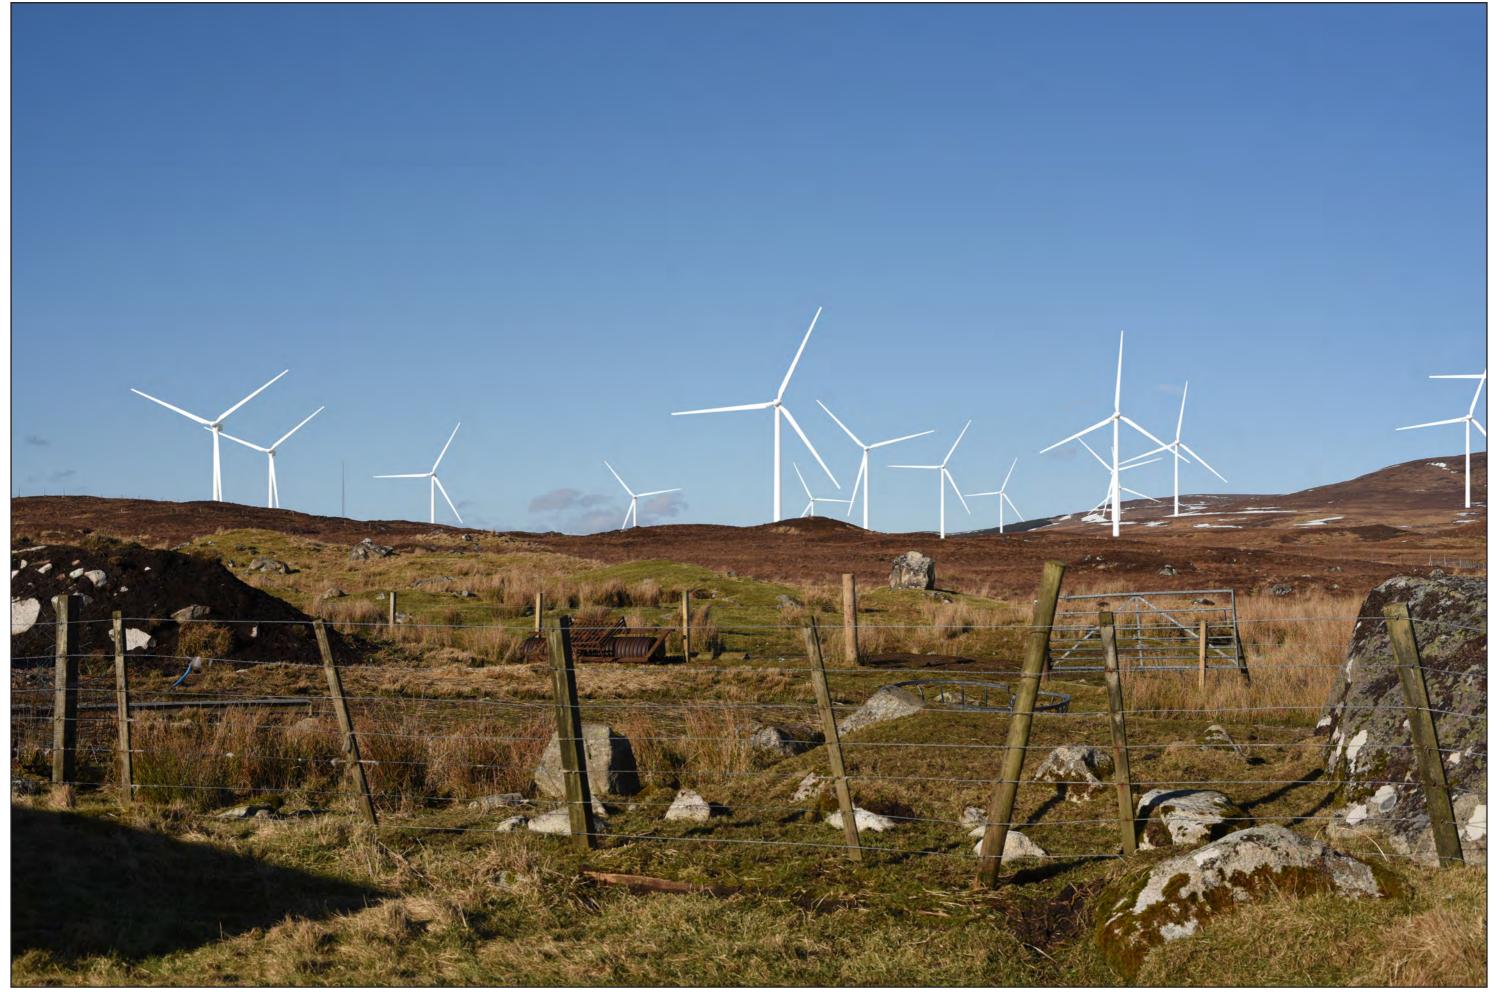

## IMAGE FOR VISUAL IMPACT ASSESSMENT

OS reference: 263137E 915279N Distance to nearest turbine: 1.53 km

Camera: Nikon D750 Focal Length: 50mm Camera height: 1.5 m

Photography Date: 22/02/2021 Photography Time: 12:10 Chleansaid Wind Farm
THC Figure: 6.2.1c
Viewpoint 1: Right of Way near Dalnessie