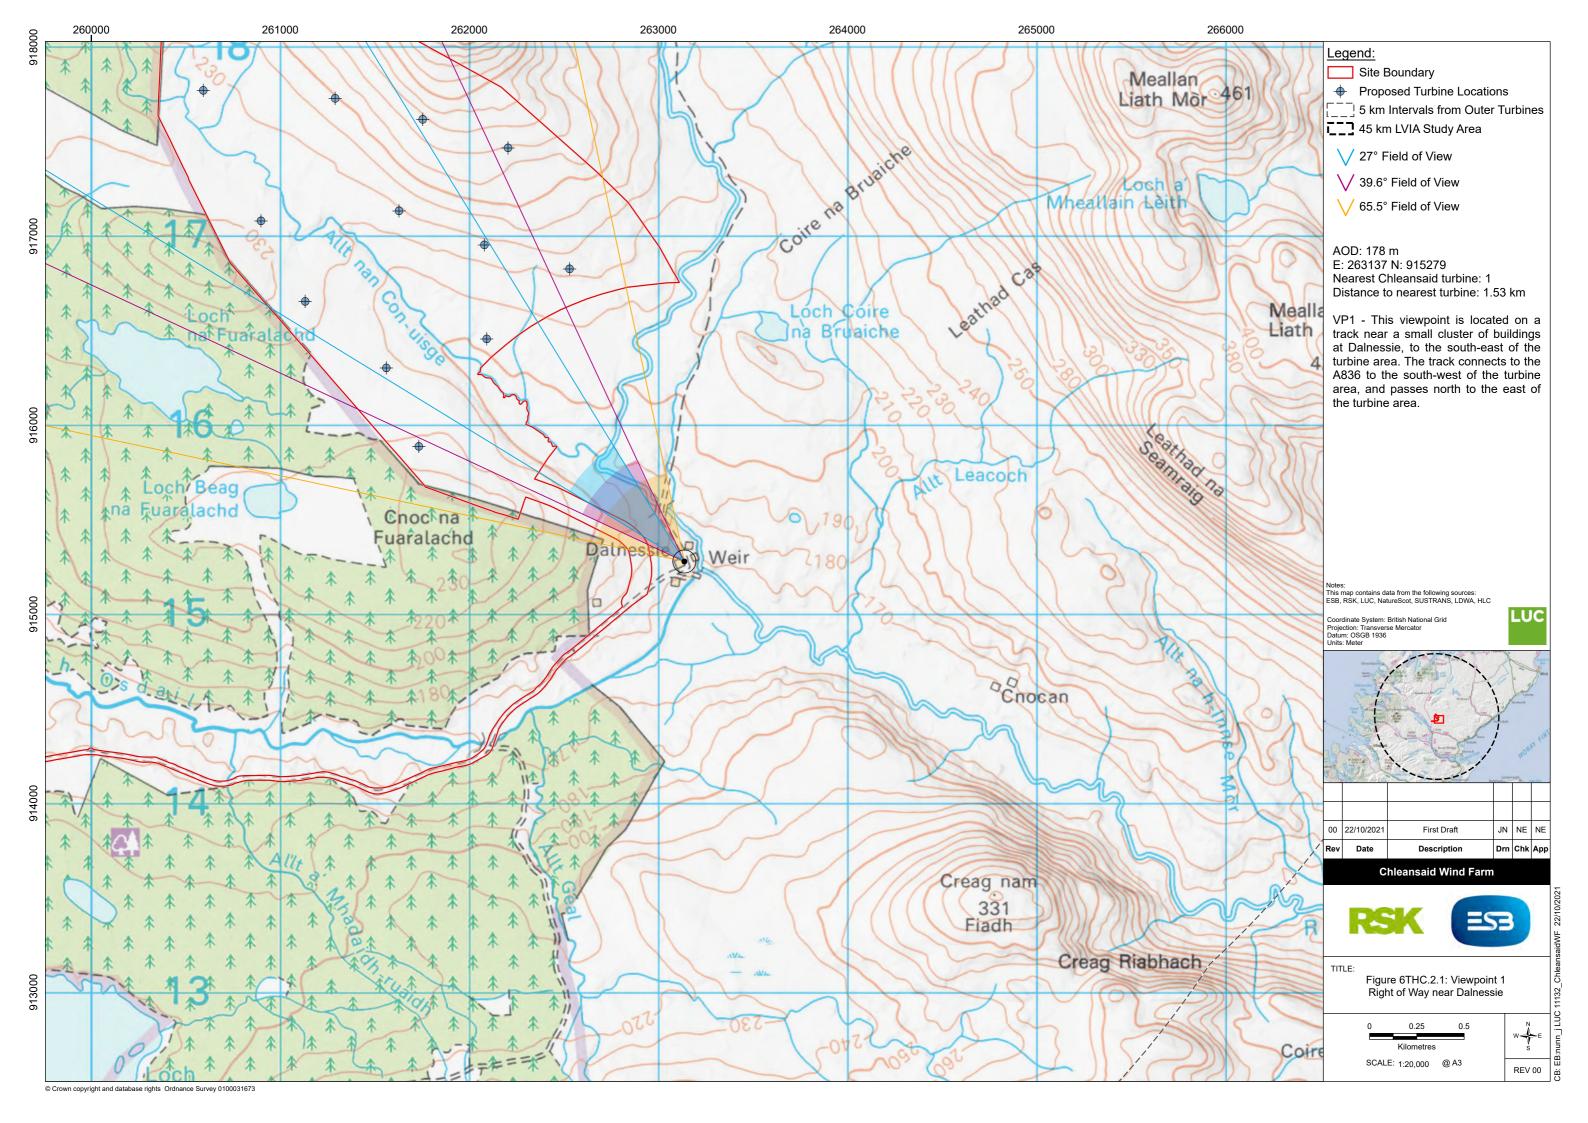

Extent of 50mm single frame used to construct panorama

263137E 915279N OS reference: Distance to nearest turbine: 1.53 km

Nikon D750 Camera:

Focal Length: 50mm Camera height: 1.5 m 50mm vertical (27°) x 28mm horizontal (65.5°)

Photography Date: 22/02/2021 Photography Time: 12:10

The images contained on this page and the following page are not representative of scale and distance from the actual viewpoint and show the wind farm development in its wider landscape context only.