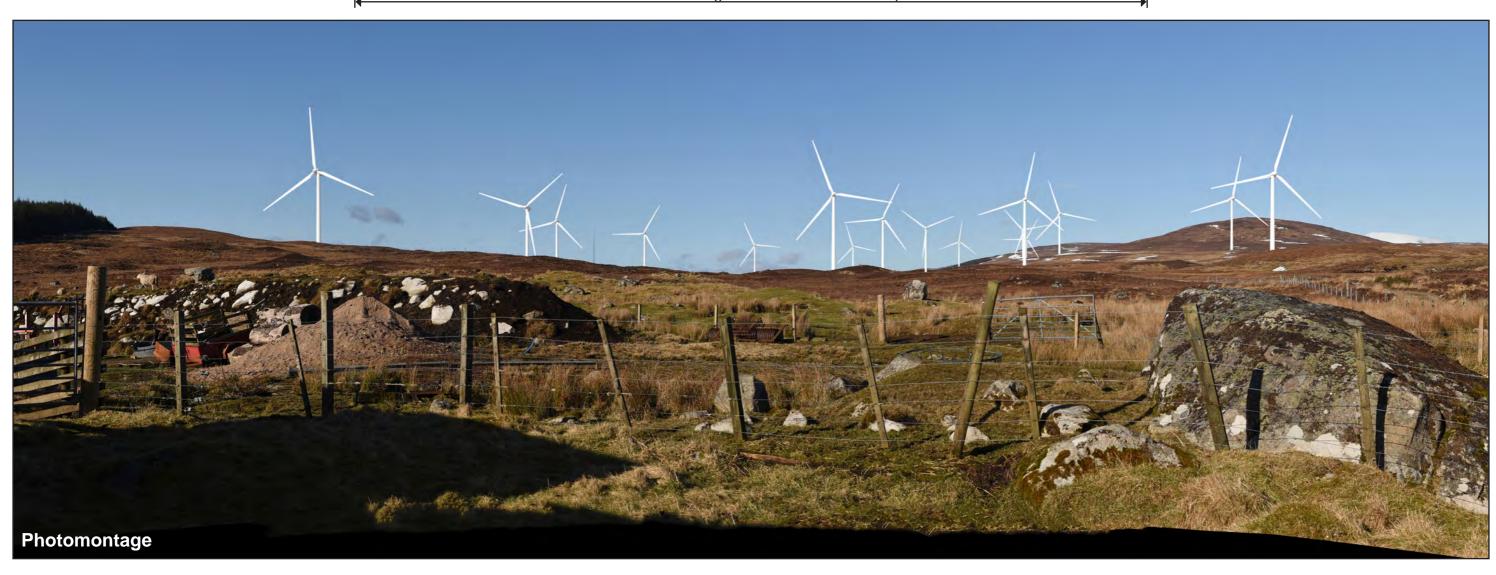

## IMAGE FOR VISUAL IMPACT ASSESSMENT

OS reference: 263137E 915279N Distance to nearest turbine: 1.53 km

Camera: Nikon D750 Focal Length: 50mm Camera height: 1.5 m

Photography Date: 22/02/2021 Photography Time: 12:10 Chleansaid Wind Farm
THC Figure: 6.2.1c
Viewpoint 1: Right of Way near Dalnessie