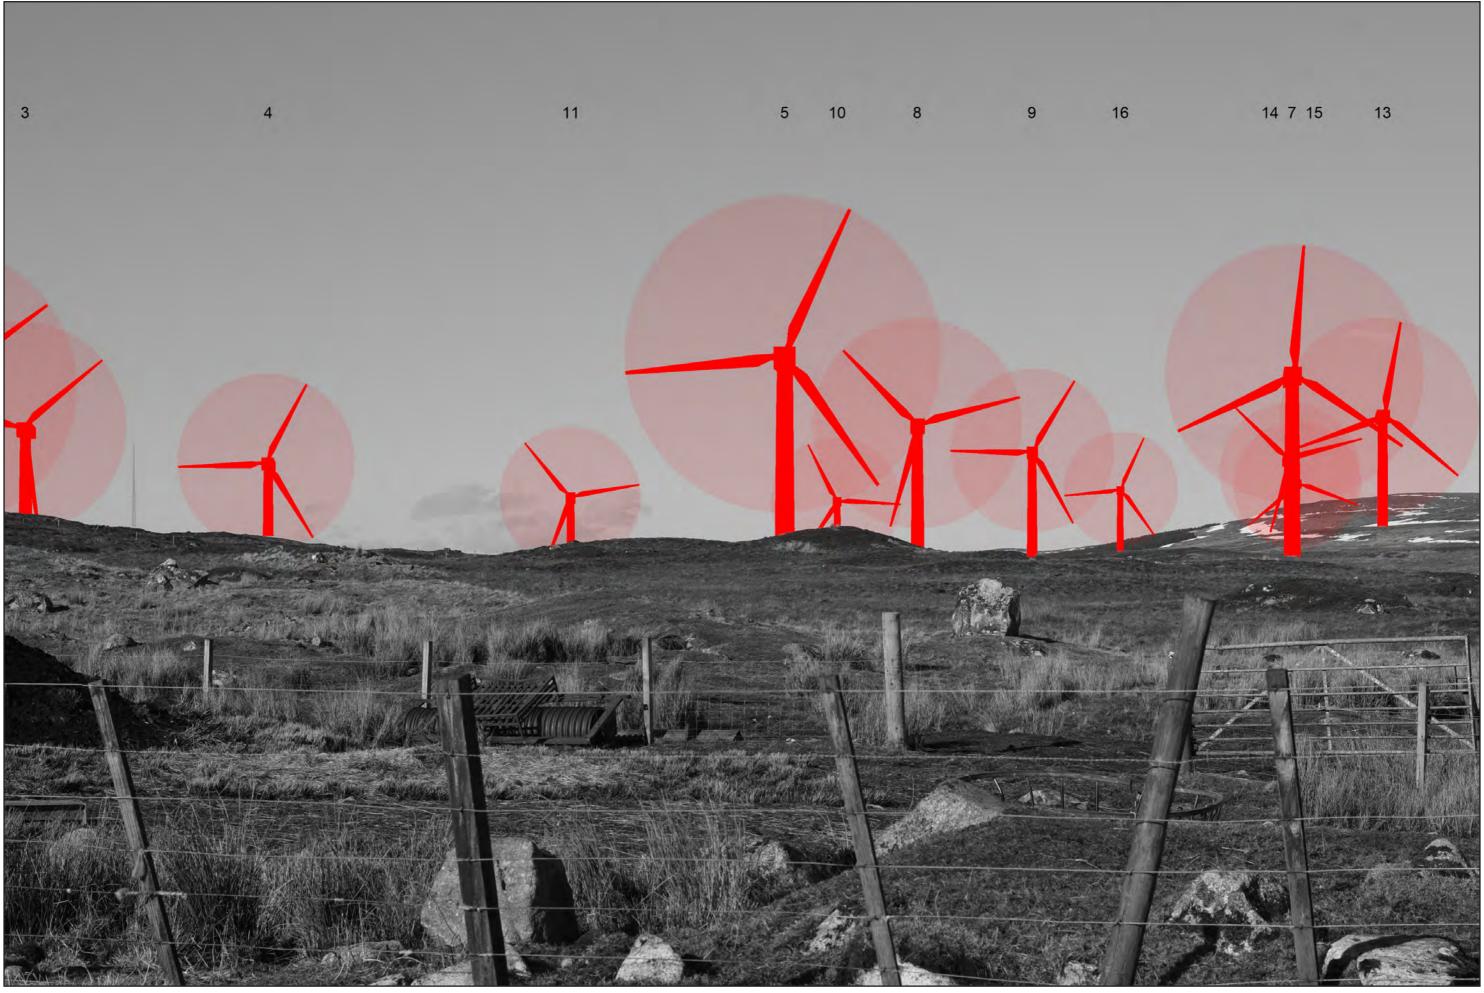

## IMAGE FOR VISUAL IMPACT ASSESSMENT

OS reference: Distance to nearest turbine:

263137E 915279N 1.53 km

Camera: Nikon D750 Focal Length: 75mm Camera height: 1.5 m

Photography Date: 22/02/2021 Photography Time: 12:10

**Chleansaid Wind Farm** THC Figure: 6.2.1e