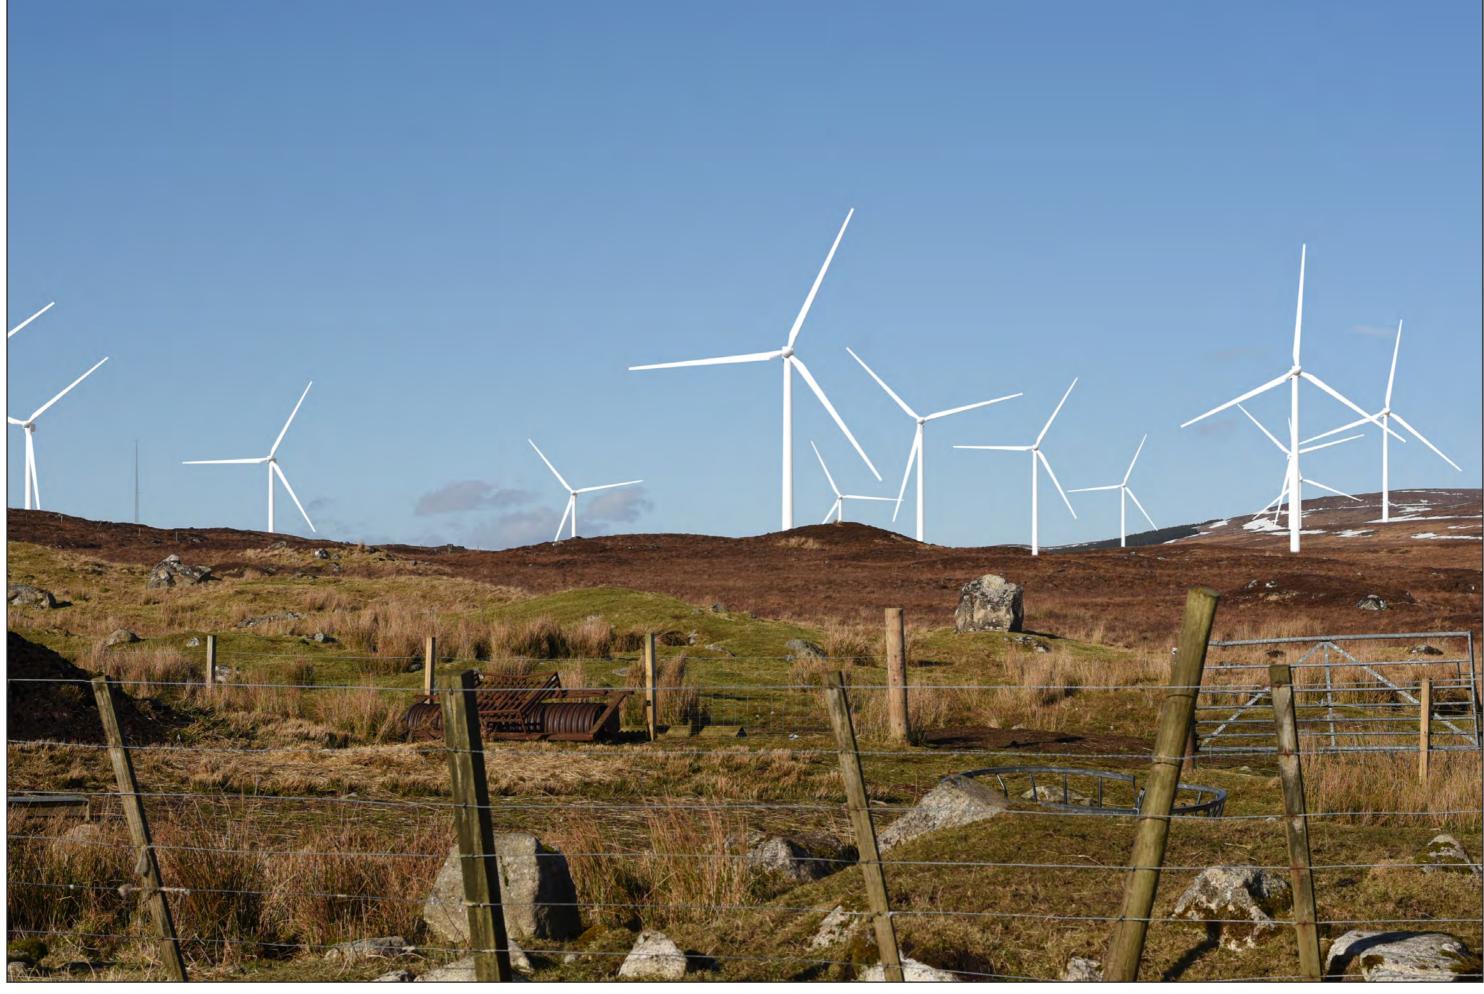

## IMAGE FOR VISUAL IMPACT ASSESSMENT

OS reference: 263137E 915279N Distance to nearest turbine: 1.53 km

Camera: Nikon D750 Focal Length: 75mm Camera height: 1.5 m

Photography Date: 22/02/2021 Photography Time: 12:10 Chleansaid Wind Farm
THC Figure: 6.2.1d
Viewpoint 1: Right of Way near Dalnessie