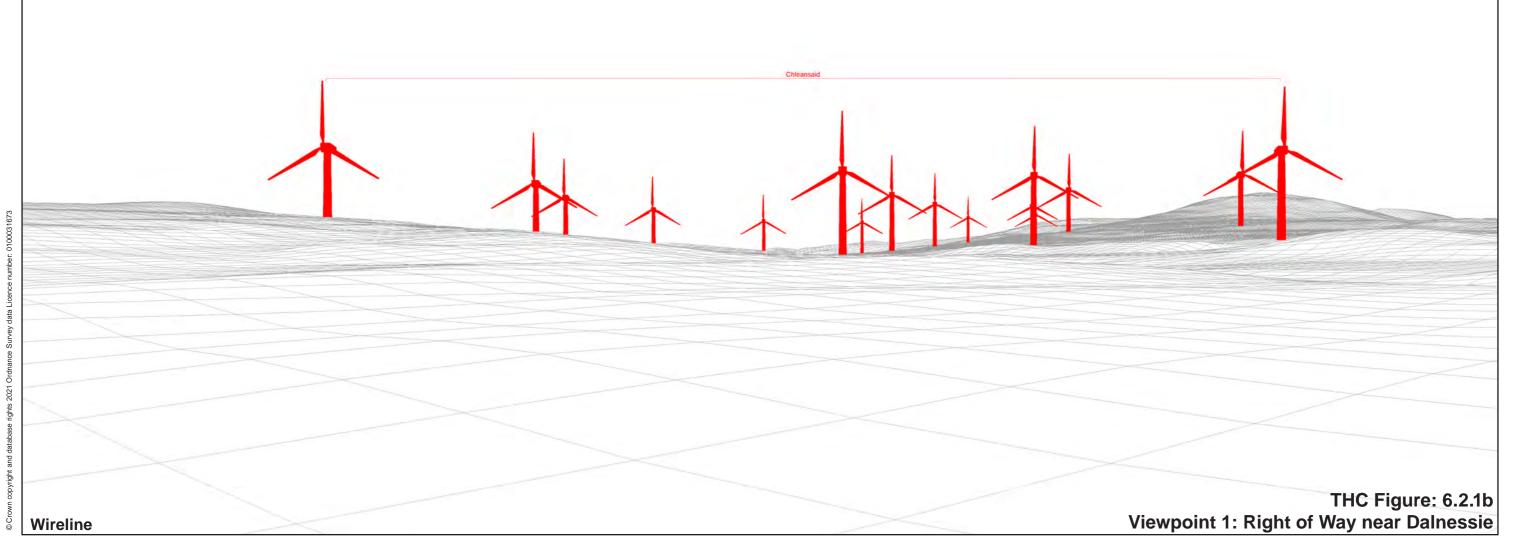

## IMAGE FOR VISUAL IMPACT ASSESSMENT

OS reference: Distance to nearest turbine:

263137E 915279N 1.53 km

Camera: Nikon D750 Focal Length: 75mm Camera height: 1.5 m

Photography Date: 22/02/2021 Photography Time: 12:10

**Chleansaid Wind Farm** THC Figure: 6.2.1e