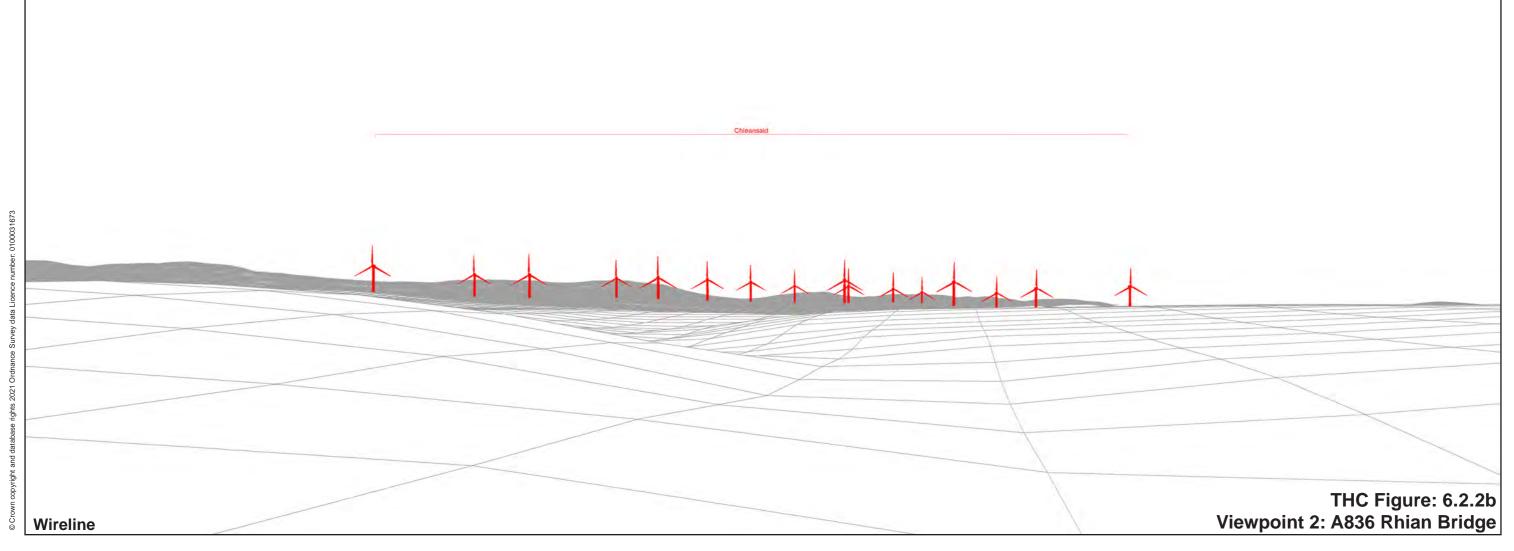

Extent of 50mm single frame used to construct panorama



OS reference:

256312E 916632N

Distance to nearest turbine: 4.43 km

Camera: Nikon I Focal Length: 50mm Camera height: 1.5 m

Nikon D750

50mm vertical (27°) x 28mm horizontal (65.5°)

Photography Date: 22/02/2021 Photography Time: 15:00

The images contained on this page and the following page are not representative of scale and distance from the actual viewpoint and show the wind farm development in its wider landscape context only.







## IMAGE FOR VISUAL IMPACT ASSESSMENT



OS reference: 256312E 916632N Distance to nearest turbine: 4.43 km

Camera: Nikon D750 Focal Length: 50mm Camera height: 1.5 m Photography Date: 22/02/2021 Photography Time: 15:00 Chleansaid Wind Farm
THC Figure: 6.2.2c
Viewpoint 2: A836 Rhian Bridge

## IMAGE FOR VISUAL IMPACT ASSESSMENT



OS reference: 256312E 916632N Distance to nearest turbine: 4.43 km

Camera: Nikon D750 Focal Length: 75mm Camera height: 1.5 m Photography Date: 22/02/2021 Photography Time: 22/02/2021 Chleansaid Wind Farm
THC Figure: 6.2.2d
Viewpoint 2: A836 Rhian Bridge

## IMAGE FOR VISUAL IMPACT ASSESSMENT



OS reference: 256312E 916632N Distance to nearest turbine: 4.43 km

Camera: Nikon D750 Focal Length: 75mm Camera height: 1.5 m Photography Date: 22/02/2021 Photograph