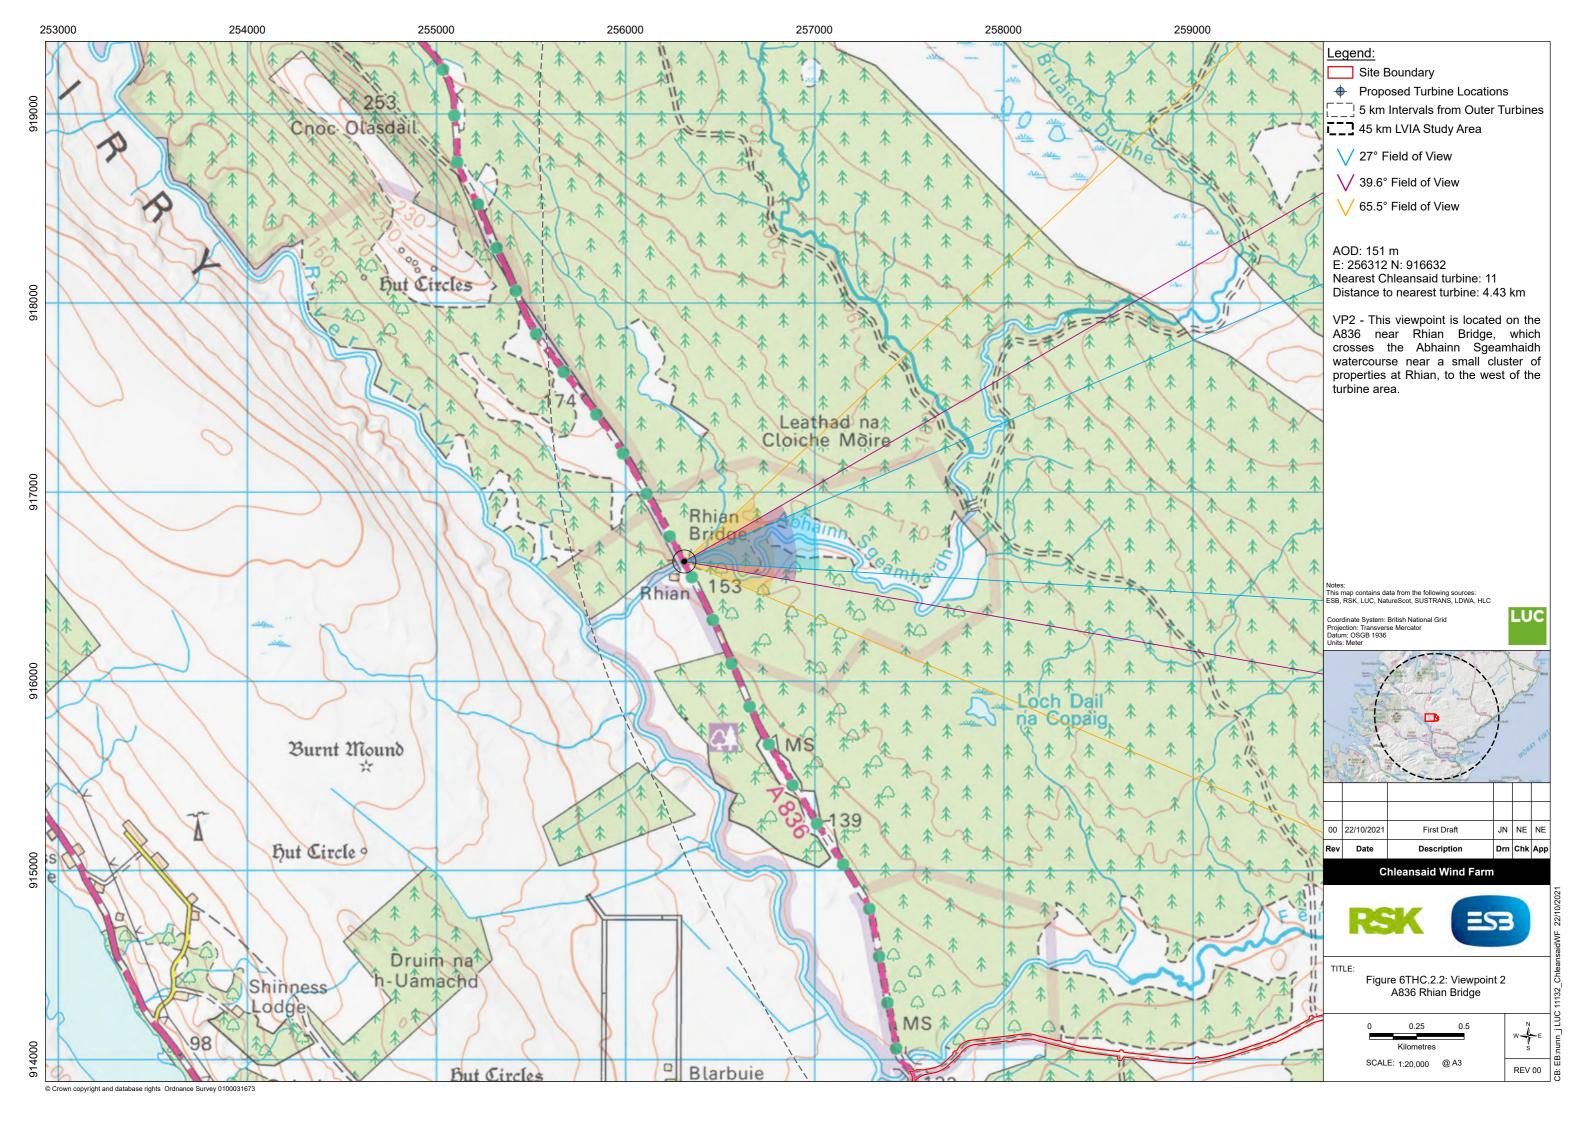

Extent of 50mm single frame used to construct panorama



OS reference:

256312E 916632N

Distance to nearest turbine: 4.43 km

Camera: Nikon I Focal Length: 50mm Camera height: 1.5 m

Nikon D750

50mm vertical (27°) x 28mm horizontal (65.5°)

Photography Date: 22/02/2021 Photography Time: 15:00

The images contained on this page and the following page are not representative of scale and distance from the actual viewpoint and show the wind farm development in its wider landscape context only.







## IMAGE FOR VISUAL IMPACT ASSESSMENT



OS reference: 256312E 916632N Distance to nearest turbine: 4.43 km

Camera: Nikon D750 Focal Length: 50mm Camera height: 1.5 m Photography Date: 22/02/2021 Photography Time: 15:00 Chleansaid Wind Farm
THC Figure: 6.2.2c
Viewpoint 2: A836 Rhian Bridge