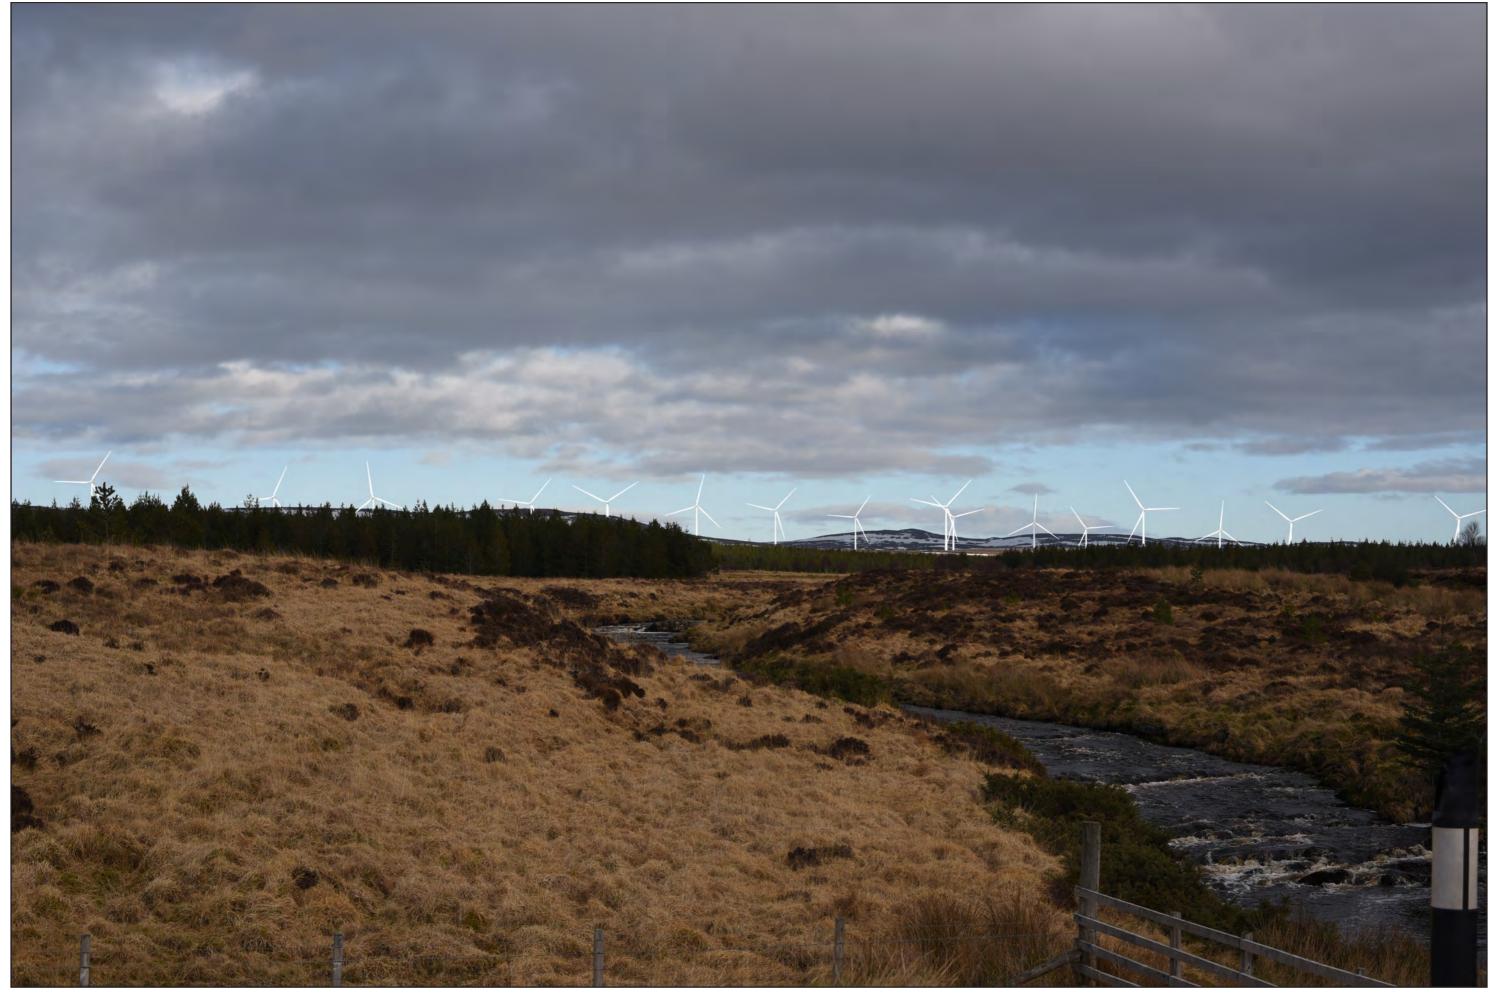

Extent of 50mm single frame used to construct panorama

OS reference:

256312E 916632N

Distance to nearest turbine: 4.43 km

Camera: Nikon I Focal Length: 50mm Camera height: 1.5 m

Nikon D750

50mm vertical (27°) x 28mm horizontal (65.5°)

Photography Date: 22/02/2021 Photography Time: 15:00

The images contained on this page and the following page are not representative of scale and distance from the actual viewpoint and show the wind farm development in its wider landscape context only.

## IMAGE FOR VISUAL IMPACT ASSESSMENT

OS reference: 256312E 916632N Distance to nearest turbine: 4.43 km

Camera: Nikon D750 Focal Length: 50mm Camera height: 1.5 m Photography Date: 22/02/2021 Photography Time: 15:00 Chleansaid Wind Farm
THC Figure: 6.2.2c
Viewpoint 2: A836 Rhian Bridge