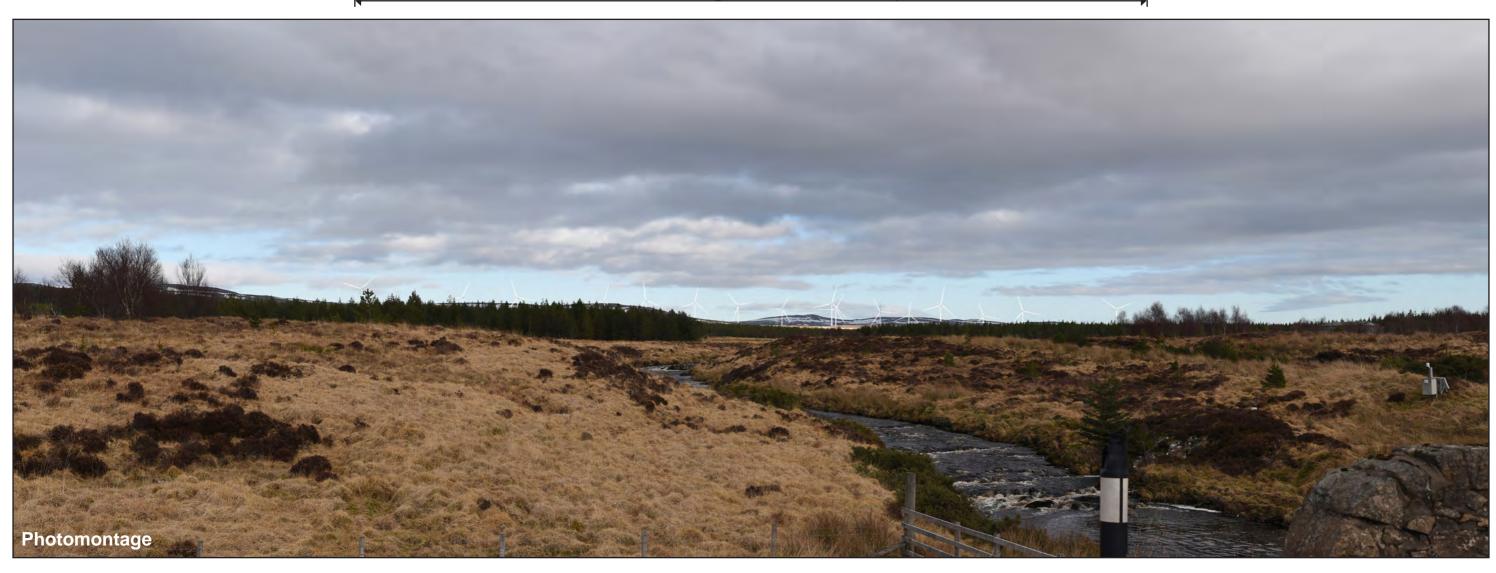

## IMAGE FOR VISUAL IMPACT ASSESSMENT

OS reference: 256312E 916632N Distance to nearest turbine: 4.43 km

Camera: Nikon D750 Focal Length: 50mm Camera height: 1.5 m Photography Date: 22/02/2021 Photography Time: 15:00 Chleansaid Wind Farm
THC Figure: 6.2.2c
Viewpoint 2: A836 Rhian Bridge