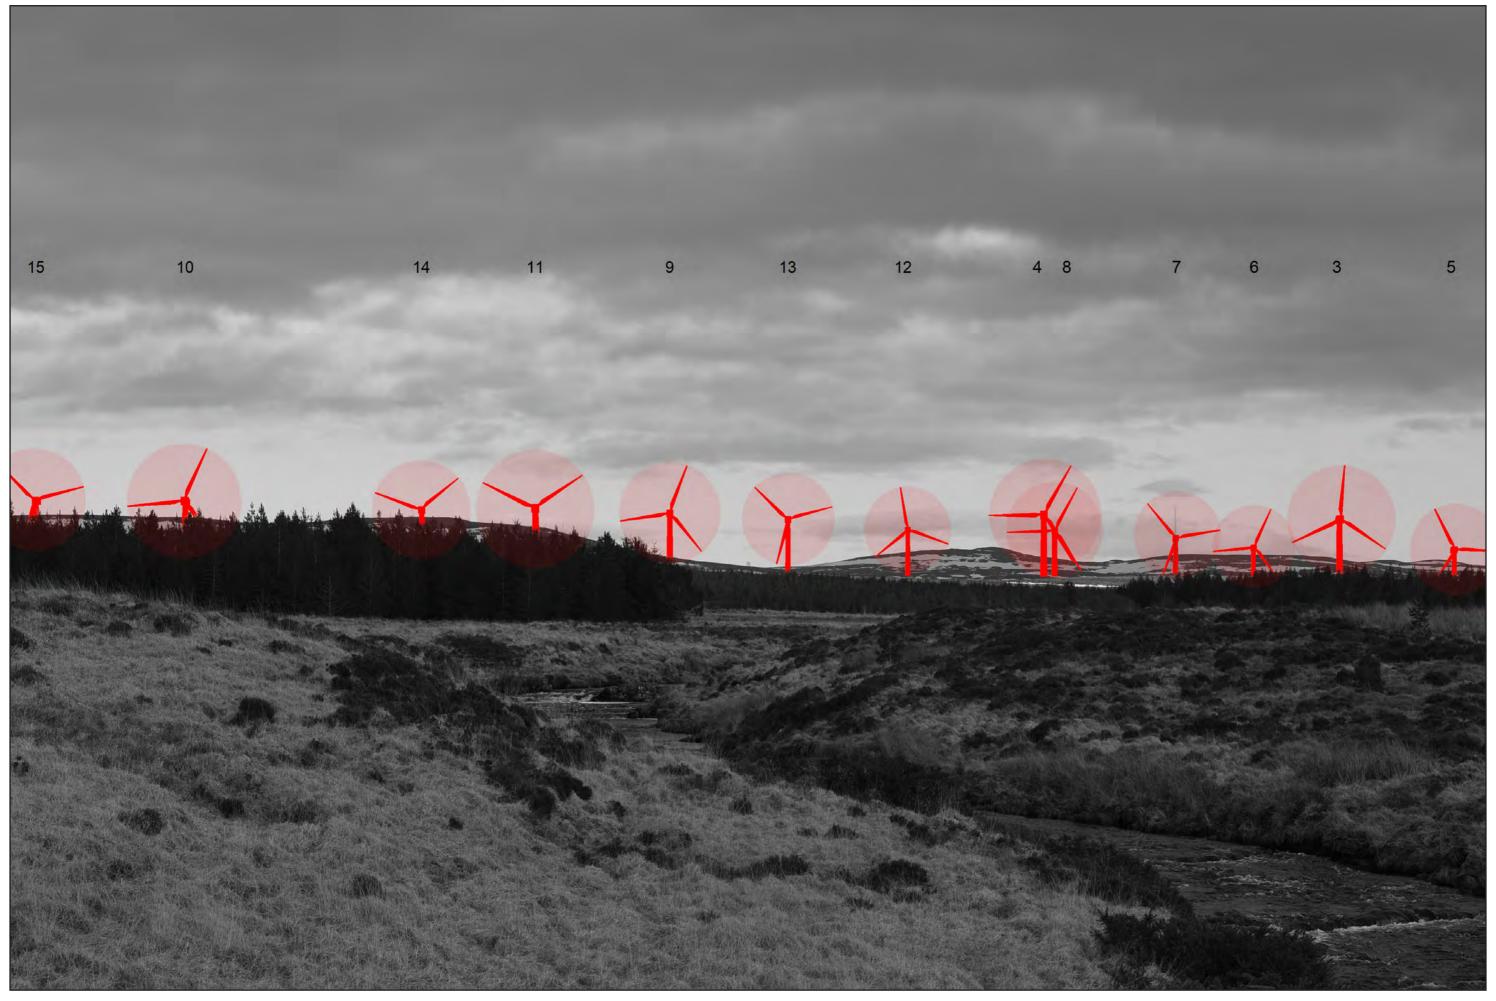

## IMAGE FOR VISUAL IMPACT ASSESSMENT

OS reference: 256312E 916632N Distance to nearest turbine: 4.43 km

Camera: Nikon D750 Focal Length: 75mm Camera height: 1.5 m Photography Date: 22/02/2021 Photography Time: 15:00 Chleansaid Wind Farm
THC Figure: 6.2.2e