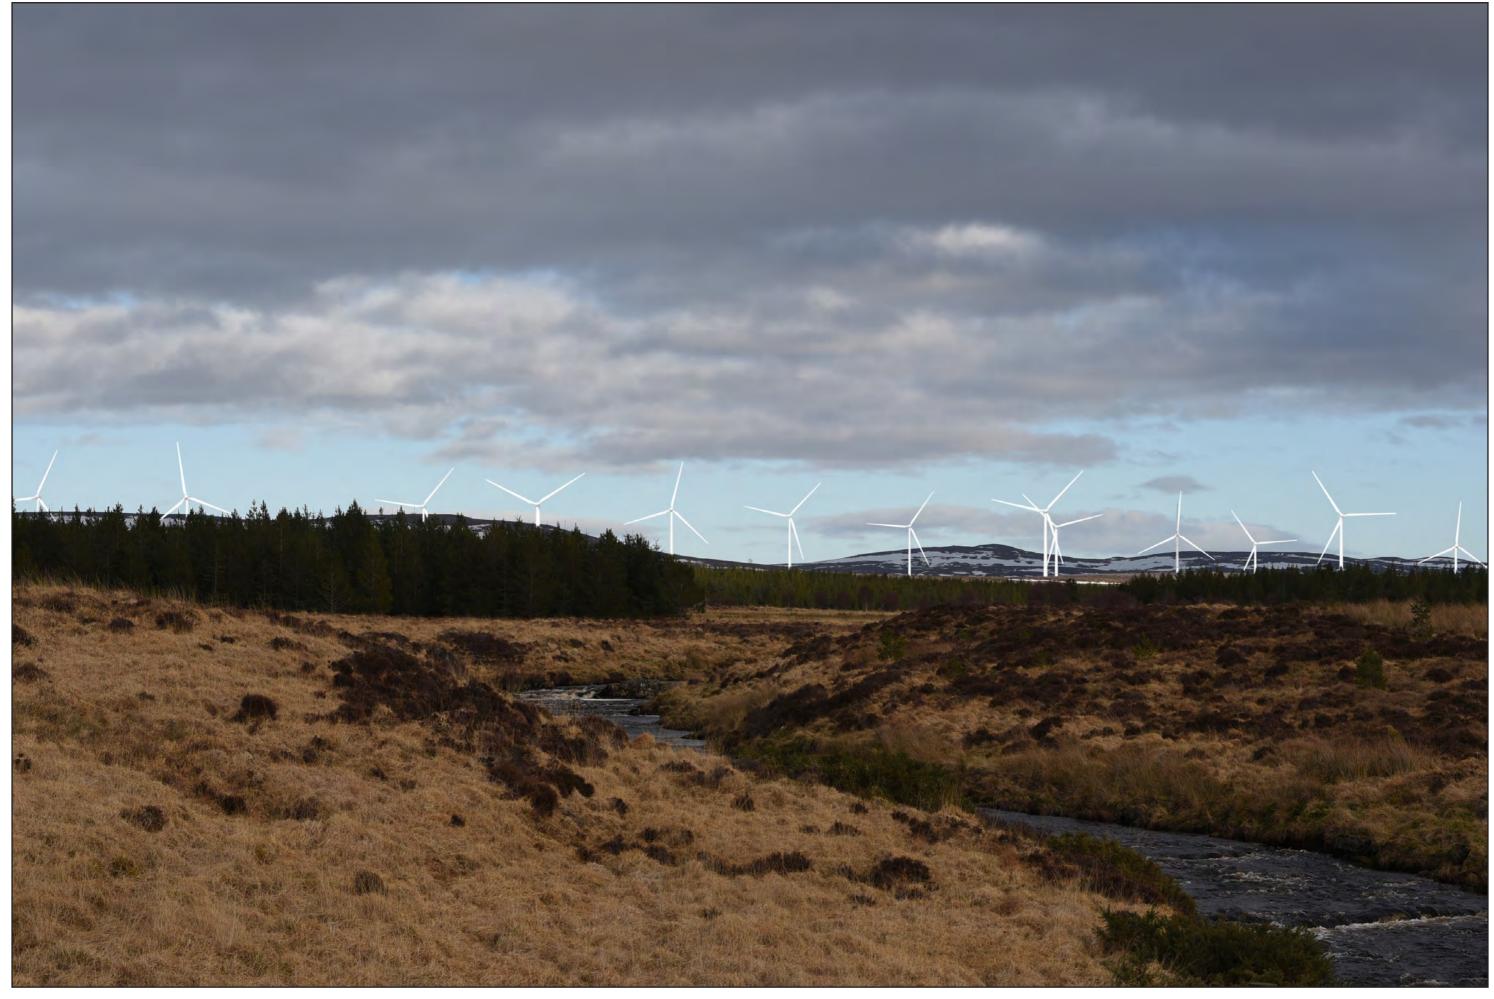

## IMAGE FOR VISUAL IMPACT ASSESSMENT

OS reference: 256312E 916632N Distance to nearest turbine: 4.43 km

Camera: Nikon D750 Focal Length: 75mm Camera height: 1.5 m Photography Date: 22/02/2021 Photography Time: 22/02/2021 Chleansaid Wind Farm
THC Figure: 6.2.2d
Viewpoint 2: A836 Rhian Bridge