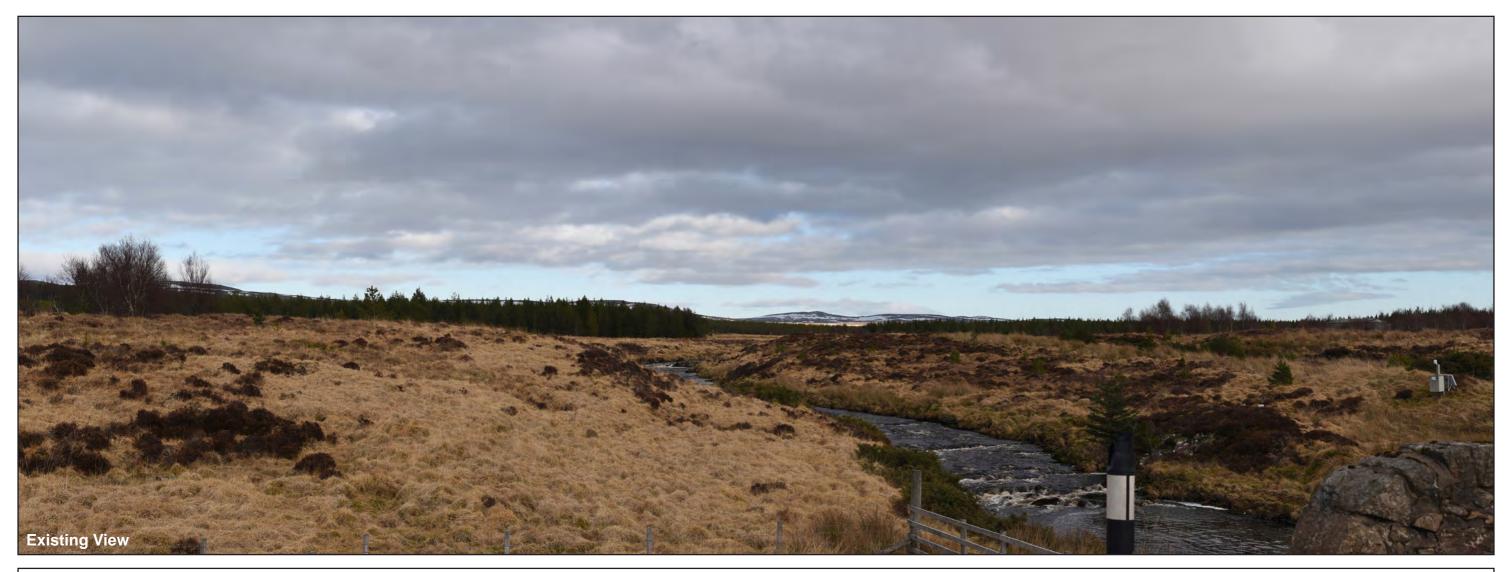

Extent of 50mm single frame used to construct panorama



OS reference:

256312E 916632N

Distance to nearest turbine: 4.43 km

Camera: Nikon I Focal Length: 50mm Camera height: 1.5 m

Nikon D750

50mm vertical (27°) x 28mm horizontal (65.5°)

Photography Date: 22/02/2021 Photography Time: 15:00

The images contained on this page and the following page are not representative of scale and distance from the actual viewpoint and show the wind farm development in its wider landscape context only.







## IMAGE FOR VISUAL IMPACT ASSESSMENT



OS reference: 256312E 916632N Distance to nearest turbine: 4.43 km

Camera: Nikon D750 Focal Length: 50mm Camera height: 1.5 m Photography Date: 22/02/2021 Photography Time: 15:00 Chleansaid Wind Farm
THC Figure: 6.2.2c
Viewpoint 2: A836 Rhian Bridge

## IMAGE FOR VISUAL IMPACT ASSESSMENT



OS reference: 256312E 916632N Distance to nearest turbine: 4.43 km

Camera: Nikon D750 Focal Length: 75mm Camera height: 1.5 m Photography Date: 22/02/2021 Photography Time: 22/02/2021 Chleansaid Wind Farm
THC Figure: 6.2.2d
Viewpoint 2: A836 Rhian Bridge

## IMAGE FOR VISUAL IMPACT ASSESSMENT



OS reference: 256312E 916632N Distance to nearest turbine: 4.43 km

Camera: Nikon D750 Focal Length: 75mm Camera height: 1.5 m Photography Date: 22/02/2021 Photogra