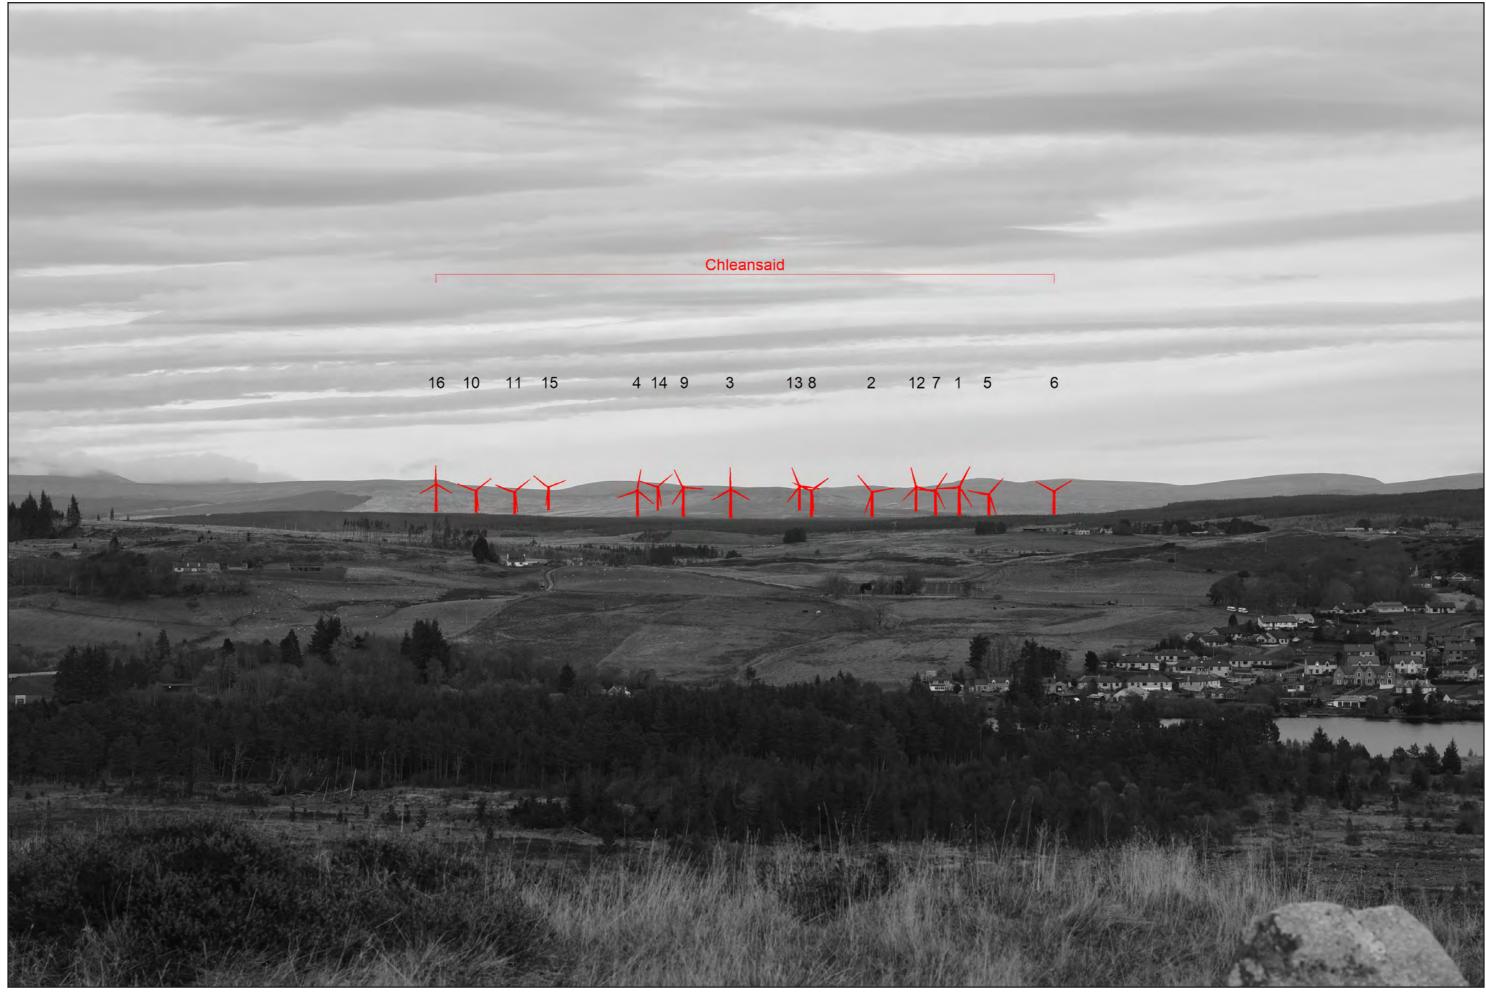

## IMAGE FOR VISUAL IMPACT ASSESSMENT

OS reference: 257400E 905563N Distance to nearest turbine: 11.20 km

Camera: Nikon D750 Focal Length: 75mm Camera height: 1.5 m Photography Date: 12/11/2020 Photography Time: 13:10 Chleansaid Wind Farm
THC Figure: 6.2.5e