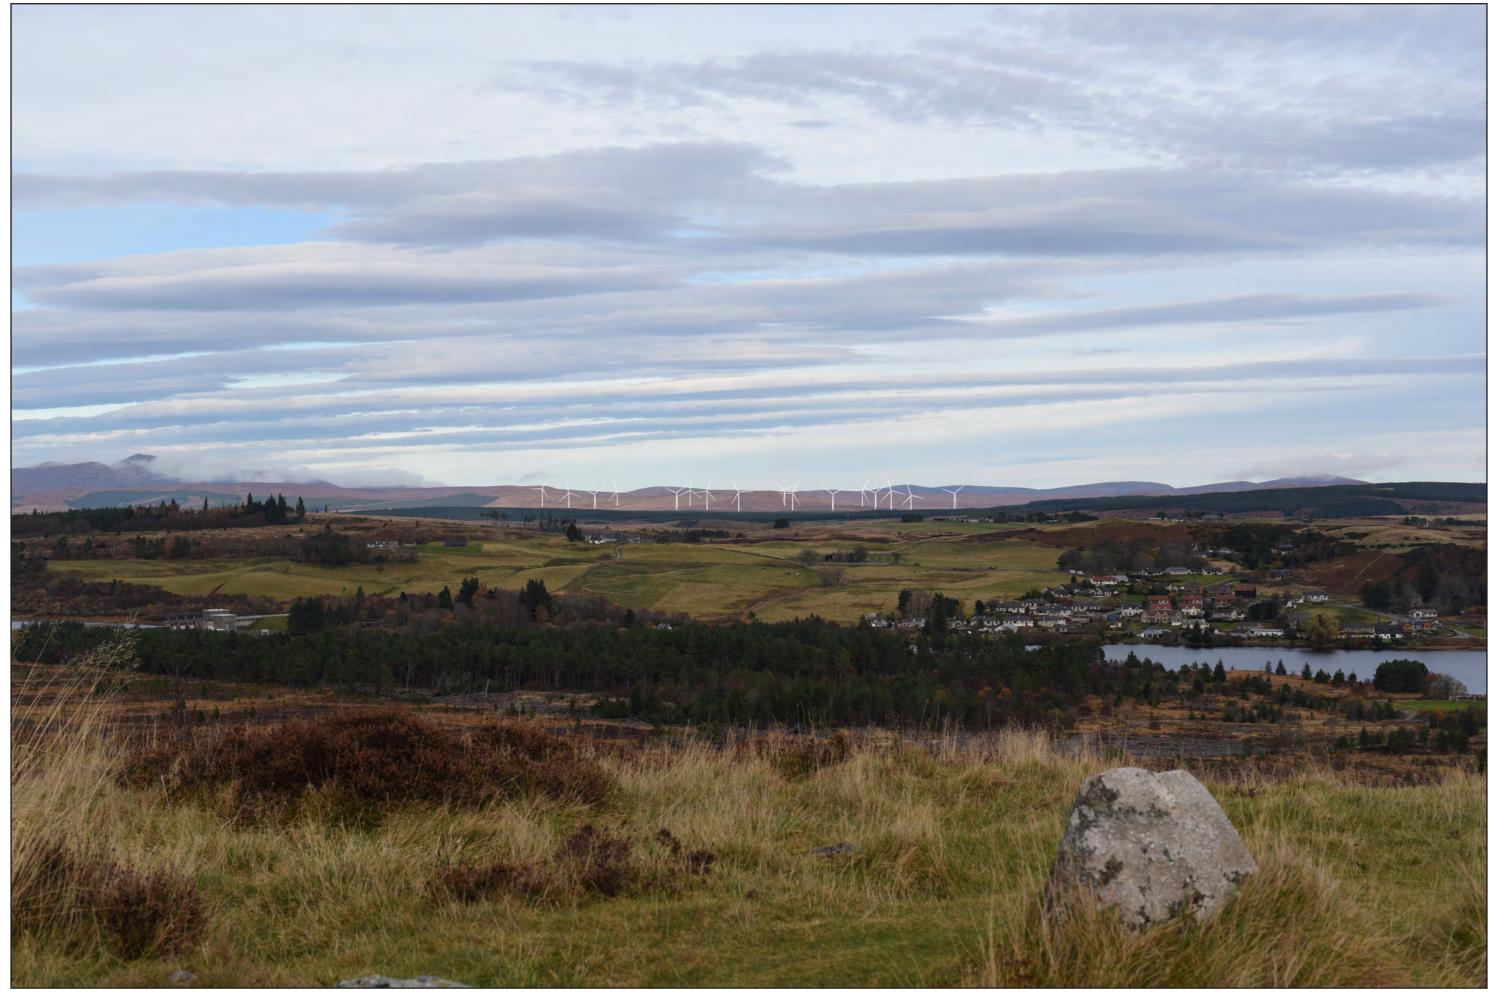

Extent of 50mm single frame used to construct panorama

OS reference:

257400E 905563N

Distance to nearest turbine: 11.20 km

Camera: Nikon Focal Length: 50mm Camera height: 1.5 m Nikon D750

50mm vertical (27°) x 28mm horizontal (65.5°)

Photography Date: 12/11/2020 Photography Time: 13:10

The images contained on this page and the following page are not representative of scale and distance from the actual viewpoint and show the wind farm development in its wider landscape context only.

## IMAGE FOR VISUAL IMPACT ASSESSMENT

OS reference: 257400E 905563N Distance to nearest turbine: 11.20 km

Camera: Focal Length: Nikon D750 50mm Camera height: 1.5 m

Photography Date: 12/11/2020 Photography Time: 13:10

**Chleansaid Wind Farm** THC Figure: 6.2.5c