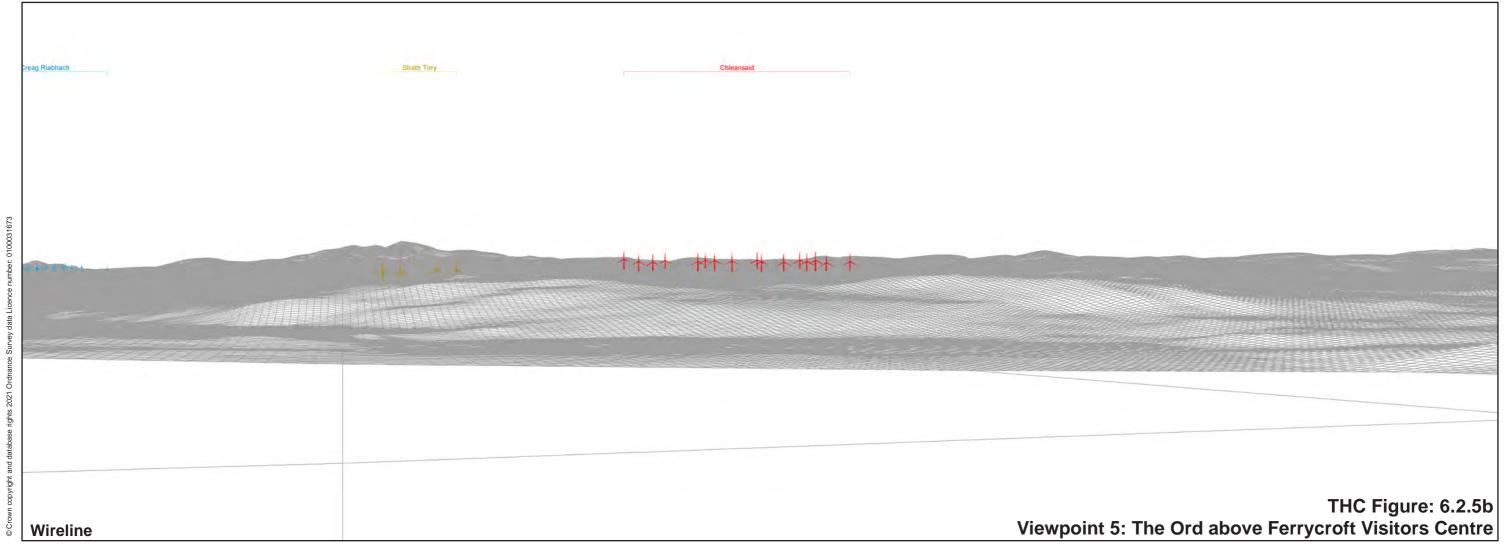

Extent of 50mm single frame used to construct panorama



OS reference:

257400E 905563N

Distance to nearest turbine: 11.20 km

Camera: Nikon Focal Length: 50mm Camera height: 1.5 m Nikon D750

50mm vertical (27°) x 28mm horizontal (65.5°)

Photography Date: 12/11/2020 Photography Time: 13:10

The images contained on this page and the following page are not representative of scale and distance from the actual viewpoint and show the wind farm development in its wider landscape context only.







## IMAGE FOR VISUAL IMPACT ASSESSMENT



OS reference: 257400E 905563N Distance to nearest turbine: 11.20 km

Camera: Focal Length: Nikon D750 50mm Camera height: 1.5 m

Photography Date: 12/11/2020 Photography Time: 13:10

**Chleansaid Wind Farm** THC Figure: 6.2.5c

## IMAGE FOR VISUAL IMPACT ASSESSMENT



OS reference: 257400E 905563N Distance to nearest turbine: 11.20 km

Camera: Nikon D750 Focal Length: 75mm Camera height: 1.5 m Photography Date: 12/11/2020 Photography Time: 13:10 Chleansaid Wind Farm
THC Figure: 6.2.5d

## IMAGE FOR VISUAL IMPACT ASSESSMENT



OS reference: 257400E 905563N Distance to nearest turbine: 11.20 km

Camera: Nikon D750 Focal Length: 75mm Camera height: 1.5 m Photography Date: 12/11/2020 Photography Time: 13:10 Chleansaid Wind Farm
THC Figure: 6.2.5e