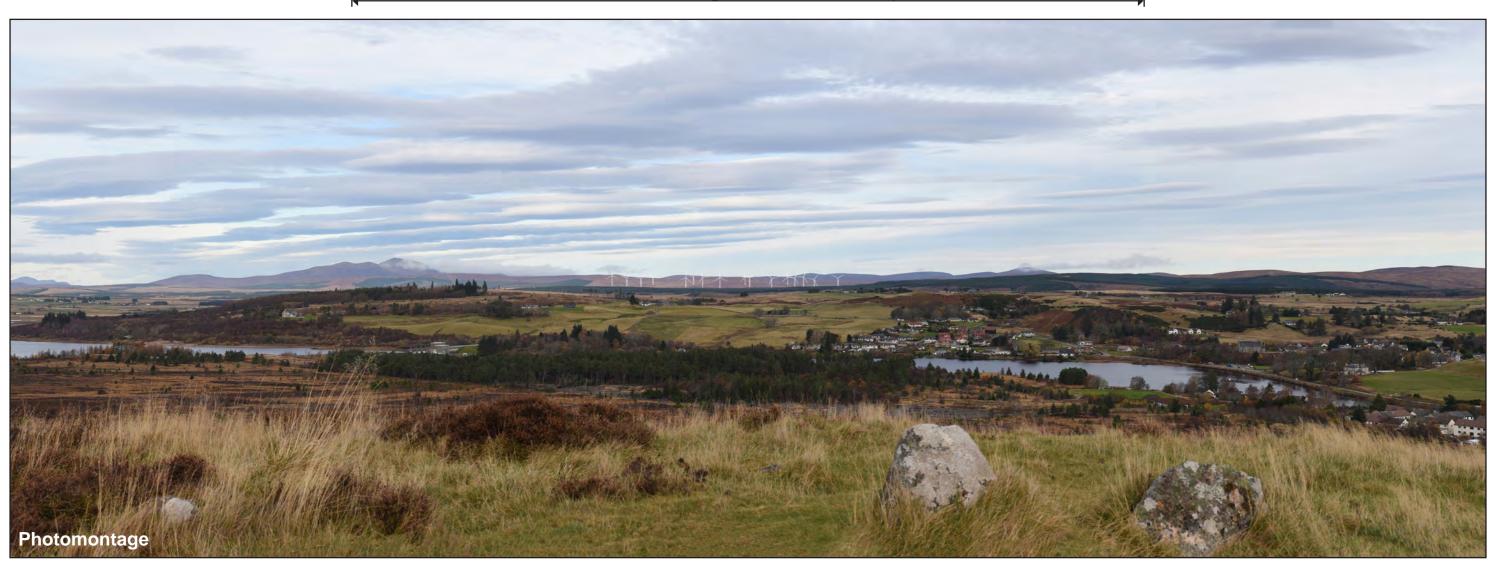

## IMAGE FOR VISUAL IMPACT ASSESSMENT

OS reference: 257400E 905563N Distance to nearest turbine: 11.20 km

Camera: Focal Length: Nikon D750 50mm Camera height: 1.5 m

Photography Date: 12/11/2020 Photography Time: 13:10