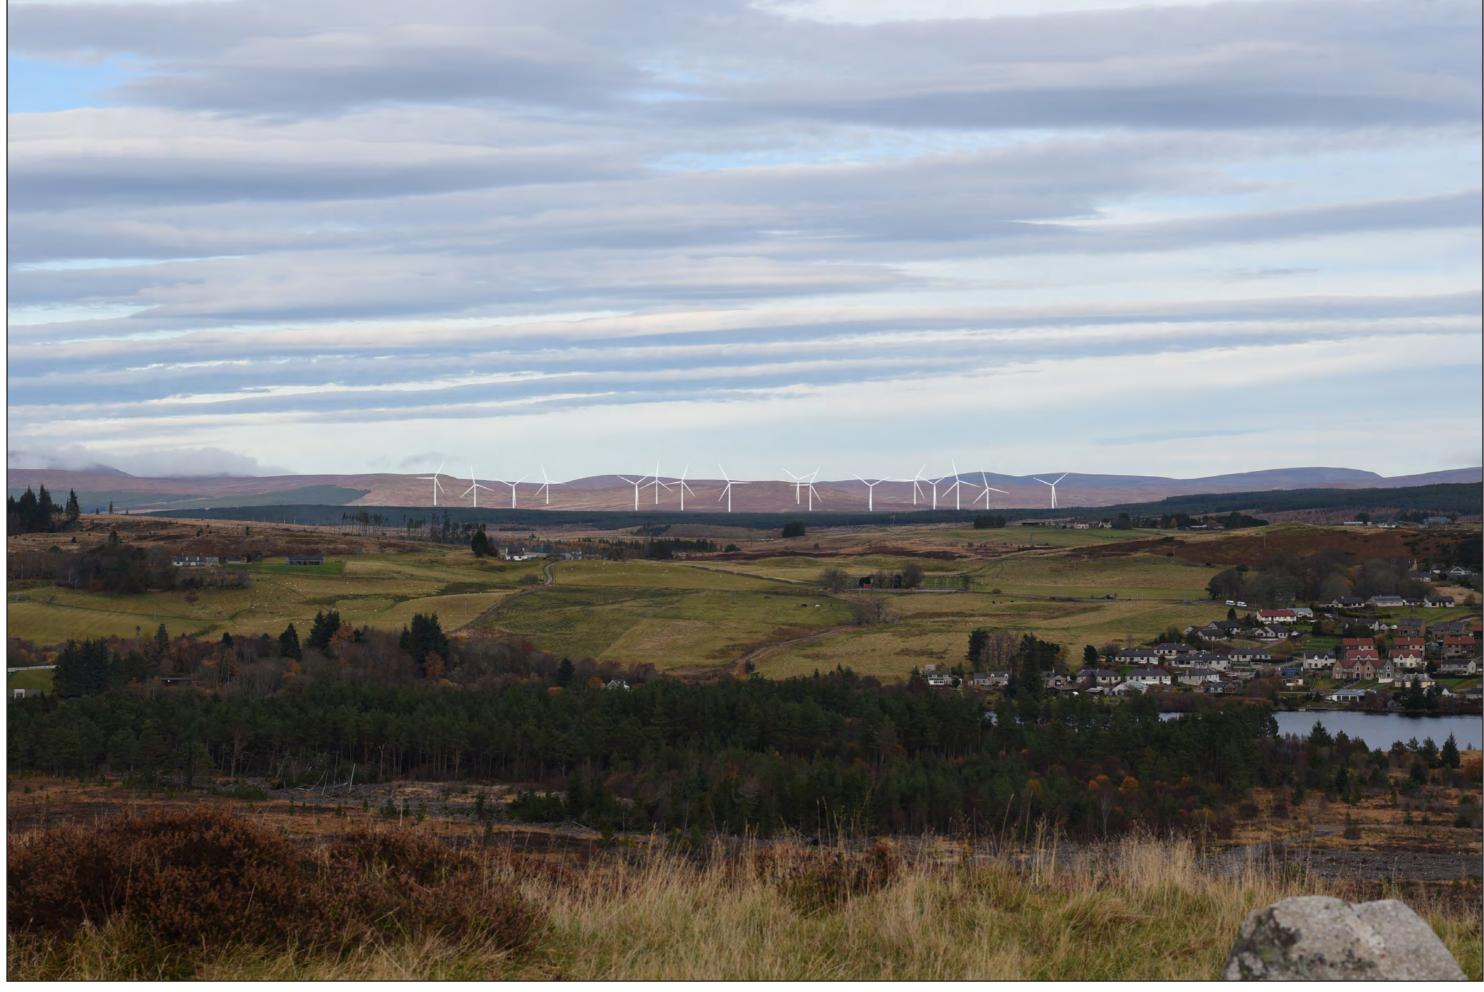

## IMAGE FOR VISUAL IMPACT ASSESSMENT

OS reference: 257400E 905563N Distance to nearest turbine: 11.20 km

Camera: Nikon D750 Focal Length: 75mm Camera height: 1.5 m Photography Date: 12/11/2020 Photography Time: 13:10 Chleansaid Wind Farm
THC Figure: 6.2.5d