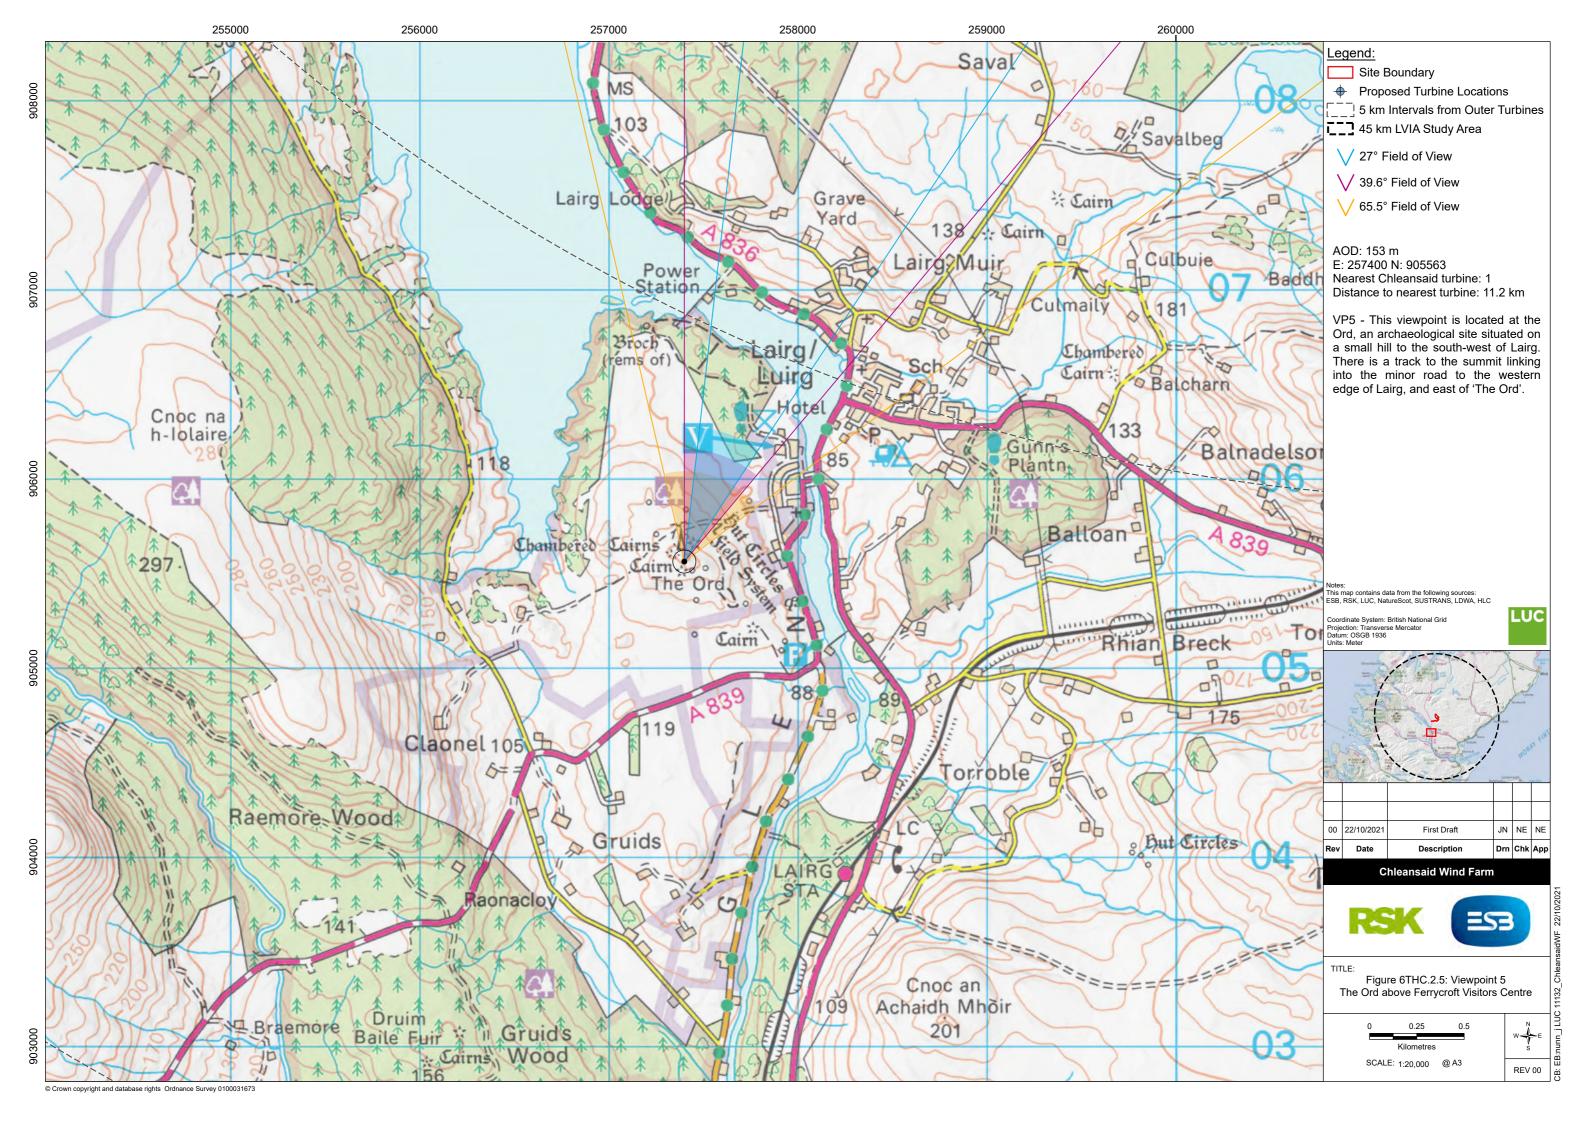

Extent of 50mm single frame used to construct panorama

OS reference:

257400E 905563N

Distance to nearest turbine: 11.20 km

Camera: Nikon Focal Length: 50mm Camera height: 1.5 m Nikon D750

50mm vertical (27°) x 28mm horizontal (65.5°)

Photography Date: 12/11/2020 Photography Time: 13:10

The images contained on this page and the following page are not representative of scale and distance from the actual viewpoint and show the wind farm development in its wider landscape context only.