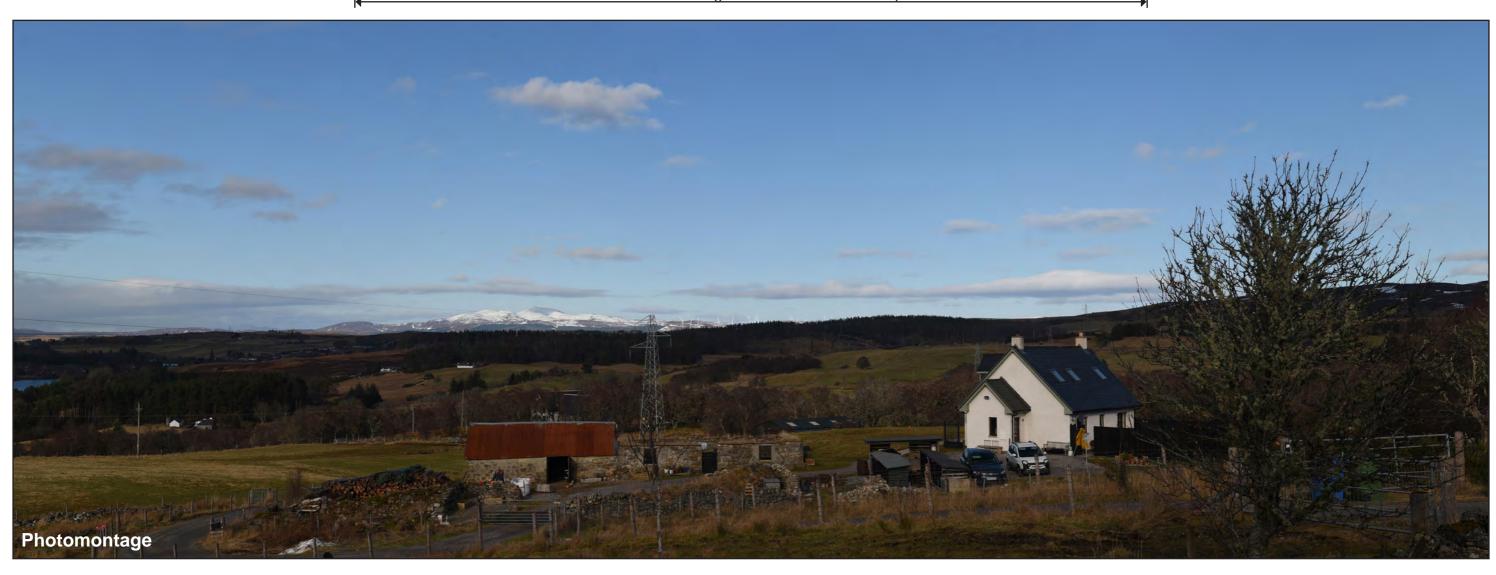

## IMAGE FOR VISUAL IMPACT ASSESSMENT

OS reference:
Distance to nearest turbine:

258725E 903925N 12.34 km Camera: Nikon D750 Focal Length: 50mm Camera height: 1.5 m

Photography Date: 22/02/2021 Photography Time: 13:55 THC Figure: 6.2.6c
Viewpoint 6: A836 south of Lairg (Torroble)