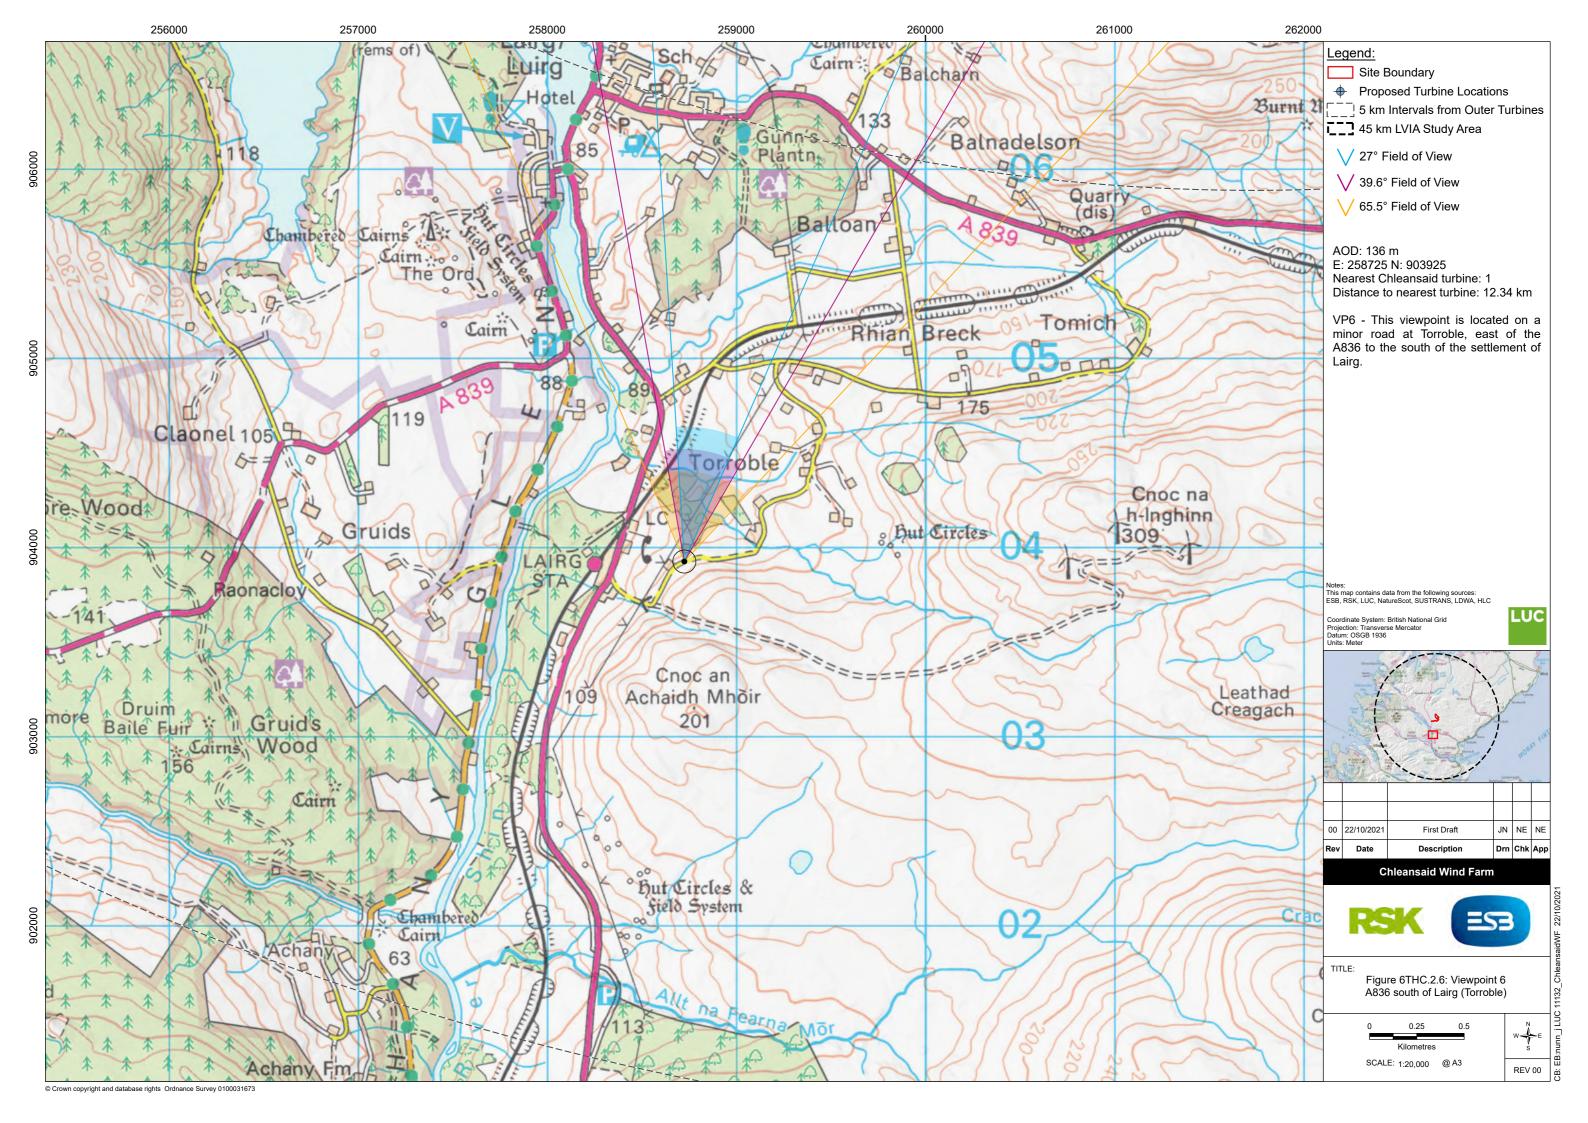

Extent of 50mm single frame used to construct panorama

OS reference:

258725E 903925N

Distance to nearest turbine: 12.34 km

Camera: Nikon Focal Length: 50mm Camera height: 1.5 m

Nikon D750

50mm vertical (27°) x 28mm horizontal (65.5°)

Photography Date: 22/02/2021 Photography Time: 13:55

The images contained on this page and the following page are not representative of scale and distance from the actual viewpoint and show the wind farm development in its wider landscape context only.