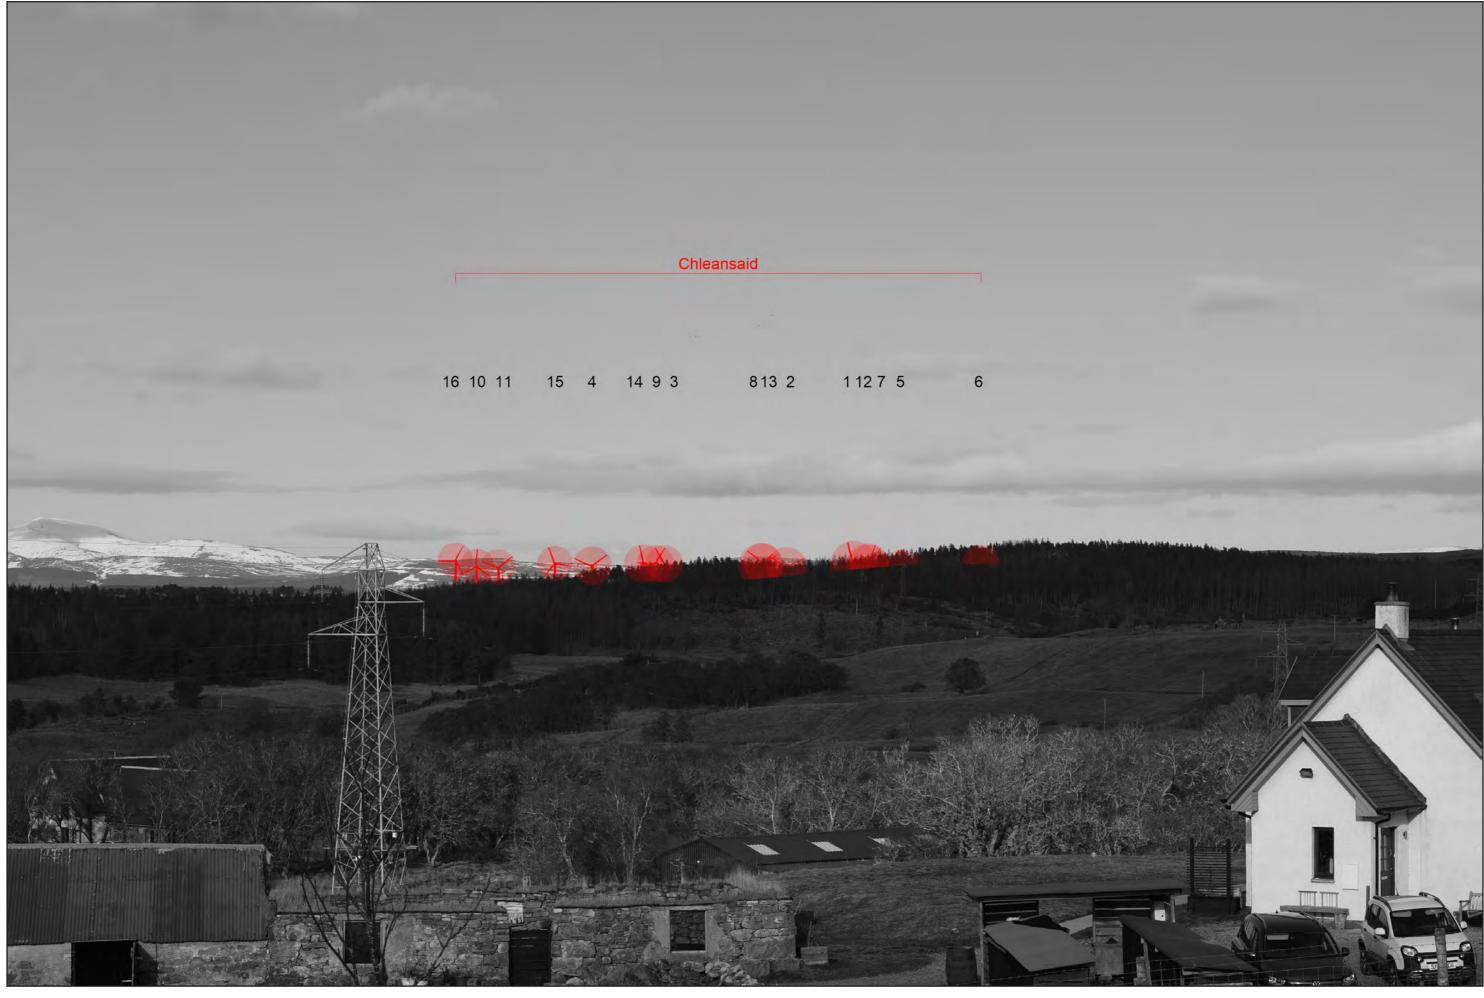

## IMAGE FOR VISUAL IMPACT ASSESSMENT

OS reference: Distance to nearest turbine:

258725E 903925N 12.34 km

Camera: Nikon D750 Focal Length: 75mm Camera height: 1.5 m

Photogra Photogra

Photography Date: 22/02/2021 Photography Time: 13:55 Chleansaid Wind Farm
THC Figure: 6.2.6e