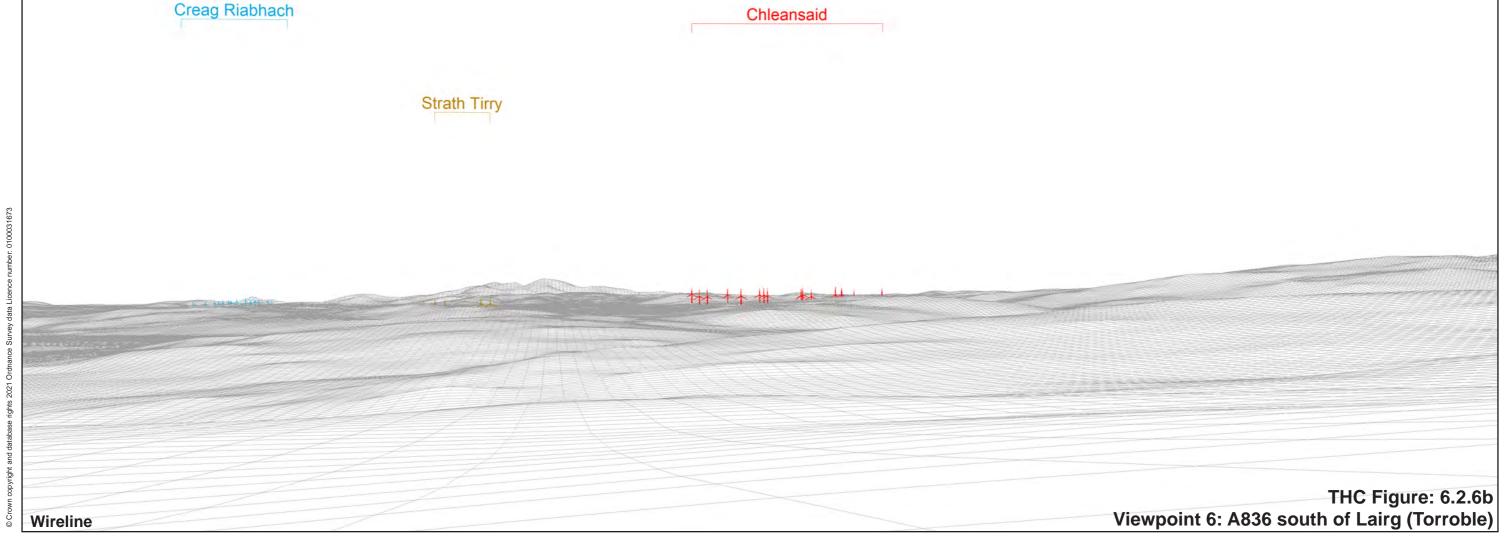

## IMAGE FOR VISUAL IMPACT ASSESSMENT

OS reference:
Distance to nearest turbine:

258725E 903925N 12.34 km Camera: Nikon D750 Focal Length: 50mm Camera height: 1.5 m

Photography Date: 22/02/2021 Photography Time: 13:55 THC Figure: 6.2.6c
Viewpoint 6: A836 south of Lairg (Torroble)