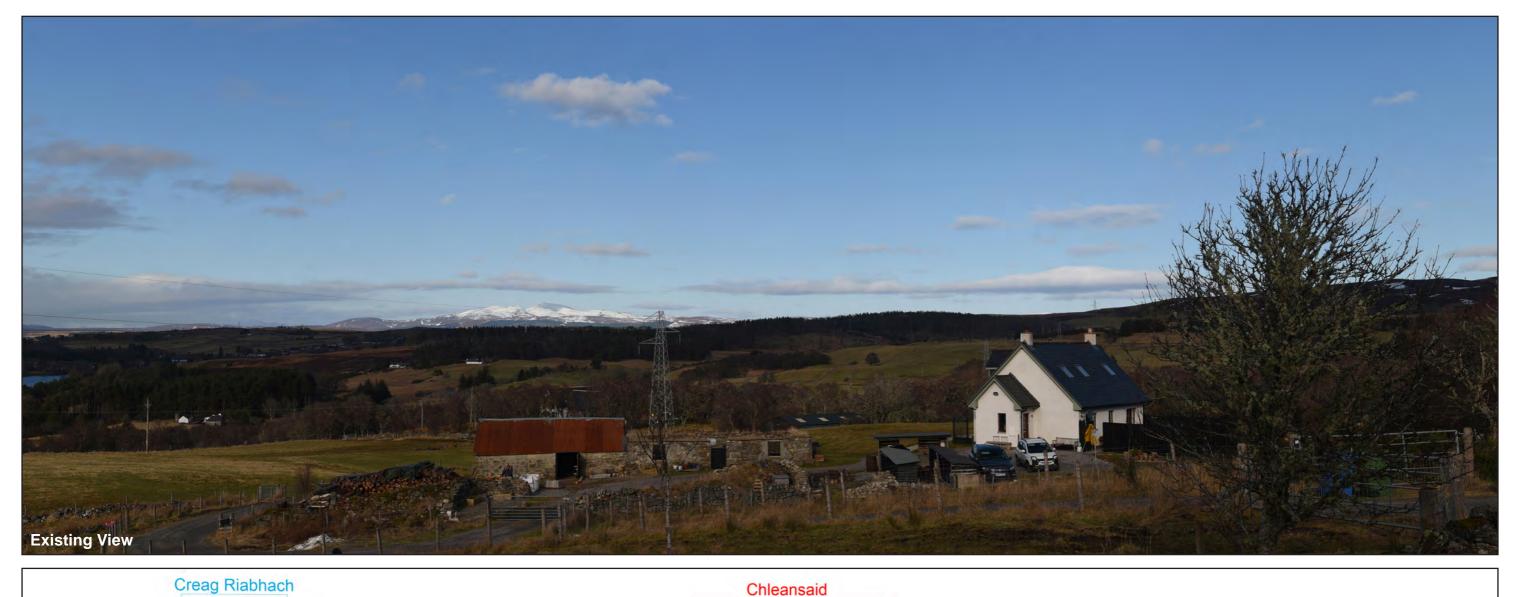

## IMAGE FOR VISUAL IMPACT ASSESSMENT

OS reference:
Distance to nearest turbine:

258725E 903925N 12.34 km Camera: Nikon D750 Focal Length: 50mm Camera height: 1.5 m

Photography Date: 22/02/2021 Photography Time: 13:55 THC Figure: 6.2.6c
Viewpoint 6: A836 south of Lairg (Torroble)