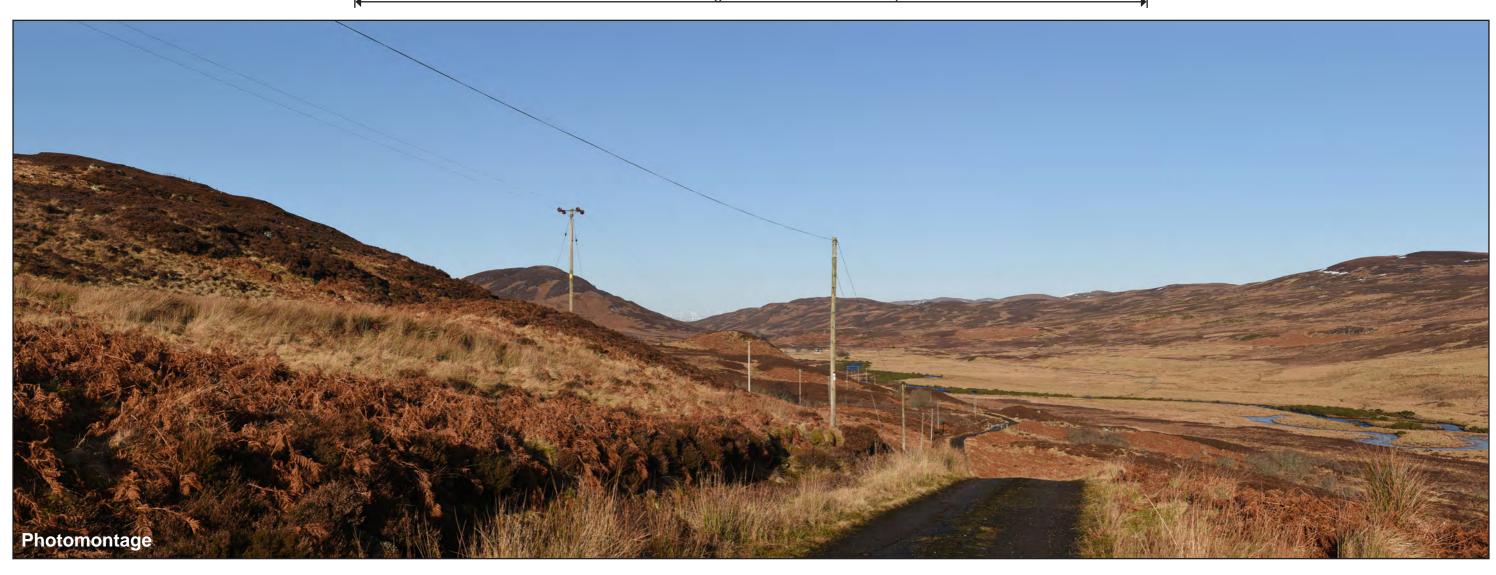

## IMAGE FOR VISUAL IMPACT ASSESSMENT

OS reference: Distance to nearest turbine:

272920E 908934N 13.05 km

Camera: Nikon D750 Focal Length: 50mm Camera height: 1.5 m

Photography Date: 22/02/2021 Photography Time: 10:00