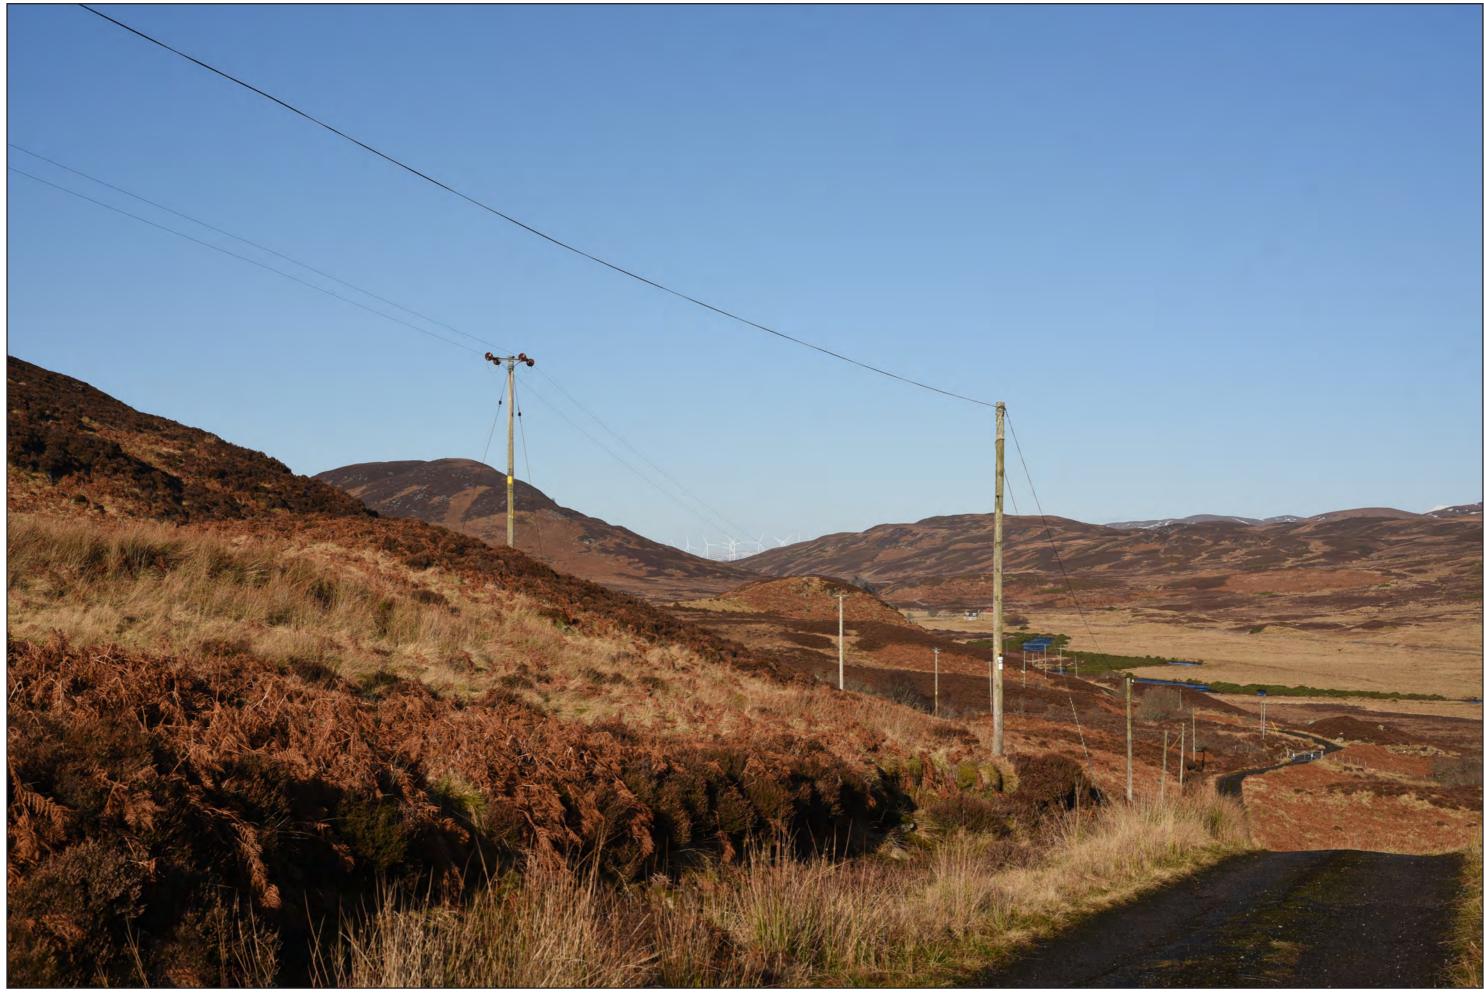

## IMAGE FOR VISUAL IMPACT ASSESSMENT

OS reference: Distance to nearest turbine:

272920E 908934N 13.05 km

Camera: Nikon D750 Focal Length: 50mm Camera height: 1.5 m

Photography Date: 22/02/2021 Photography Time: 10:00

**Chleansaid Wind Farm** THC Figure: 6.2.7c Viewpoint 7: Rhilochan

Extent of 50mm single frame used to construct panorama

OS reference: Distance to nearest turbine: 272920E 908934N

13.05 km

Camera: Nikon I Focal Length: 50mm Camera height: 1.5 m

Nikon D750 50mm vertical (27°) x 28mm horizontal (65.5°)

Photography Date: 22/02/2021 Photography Time: 10:00

The images contained on this page and the following page are not representative of scale and distance from the actual viewpoint and show the wind farm development in its wider landscape context only.