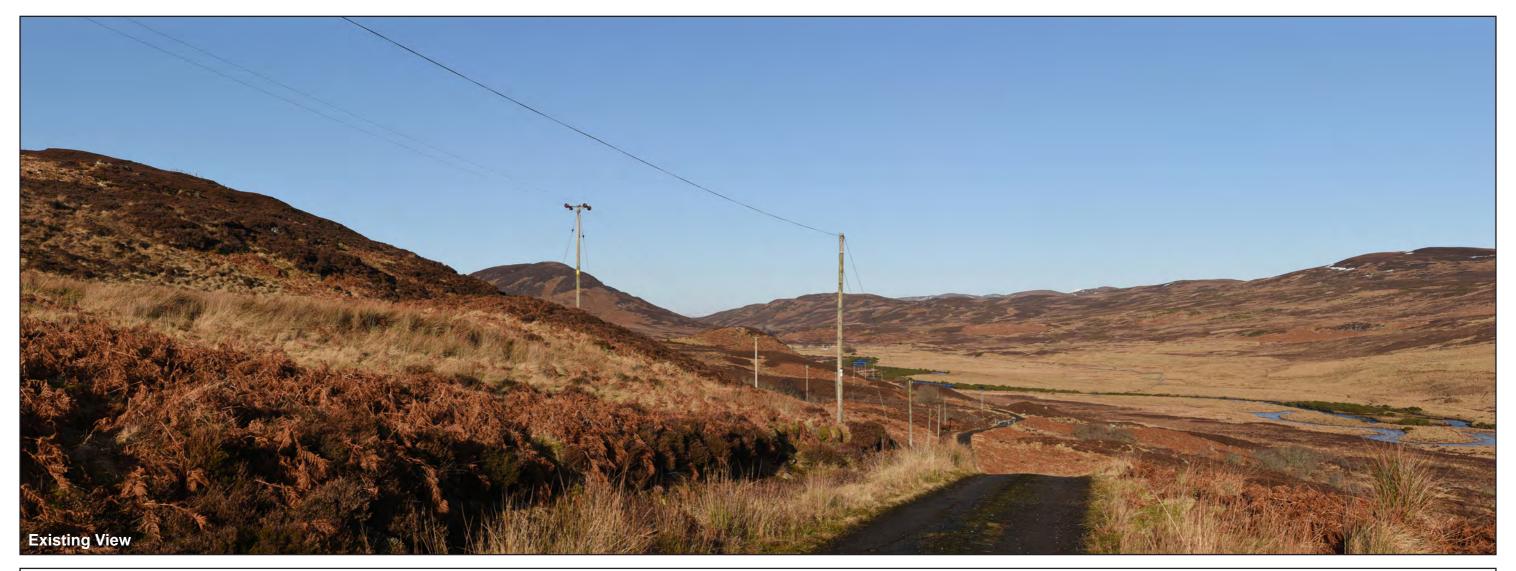

## IMAGE FOR VISUAL IMPACT ASSESSMENT

OS reference: Distance to nearest turbine:

272920E 908934N 13.05 km

Camera: Nikon D750 Focal Length: 50mm Camera height: 1.5 m

Photography Date: 22/02/2021 Photography Time: 10:00