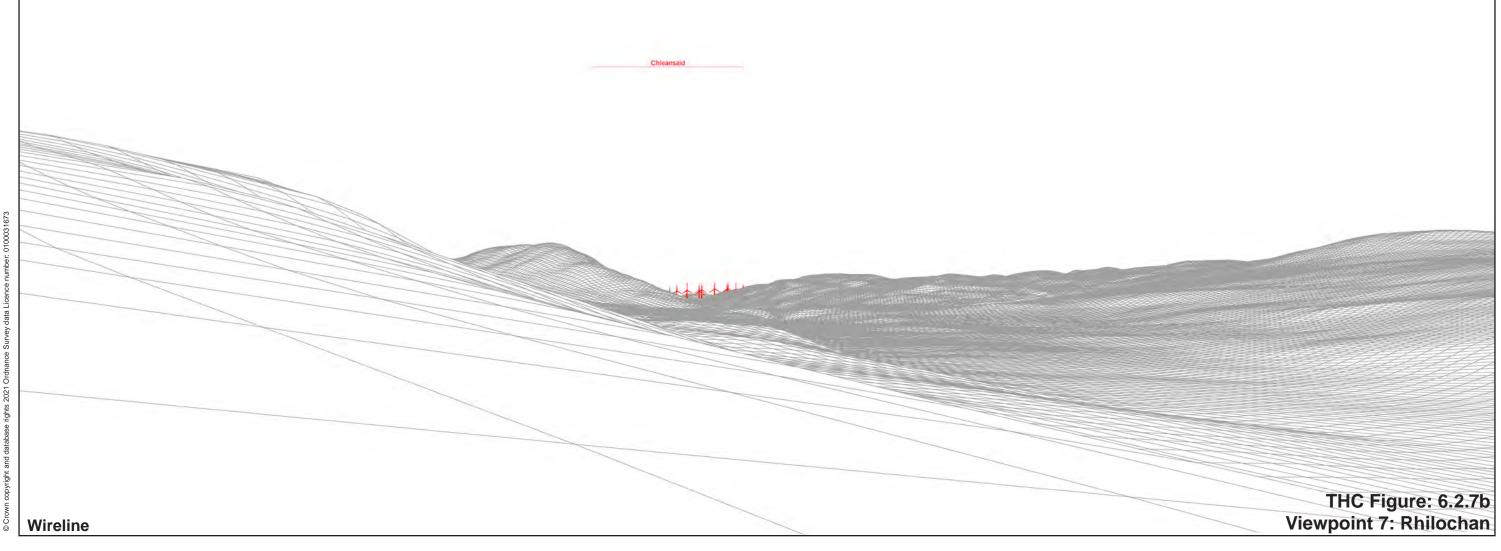

Extent of 50mm single frame used to construct panorama



OS reference: Distance to nearest turbine: 272920E 908934N

13.05 km

Camera: Nikon I Focal Length: 50mm Camera height: 1.5 m

Nikon D750 50mm vertical (27°) x 28mm horizontal (65.5°)

Photography Date: 22/02/2021 Photography Time: 10:00

The images contained on this page and the following page are not representative of scale and distance from the actual viewpoint and show the wind farm development in its wider landscape context only.







## IMAGE FOR VISUAL IMPACT ASSESSMENT



OS reference: Distance to nearest turbine:

272920E 908934N 13.05 km

Camera: Nikon D750 Focal Length: 50mm Camera height: 1.5 m

Photography Date: 22/02/2021 Photography Time: 10:00

**Chleansaid Wind Farm** THC Figure: 6.2.7c Viewpoint 7: Rhilochan

## IMAGE FOR VISUAL IMPACT ASSESSMENT



OS reference: Distance to nearest turbine: 13.05 km

272920E 908934N

Camera: Nikon D750 Focal Length: 75mm Camera height: 1.5 m

Photography Date: 22/02/2021 Photography Time: 10:00

Chleansaid Wind Farm
THC Figure: 6.2.7d
Viewpoint 7: Rhilochan

## IMAGE FOR VISUAL IMPACT ASSESSMENT



OS reference: Distance to nearest turbine:

272920E 908934N 13.05 km

Camera: Nikon D750 Focal Length: 75mm Camera height: 1.5 m

Photography Date: 22/02/2021 Photography Time