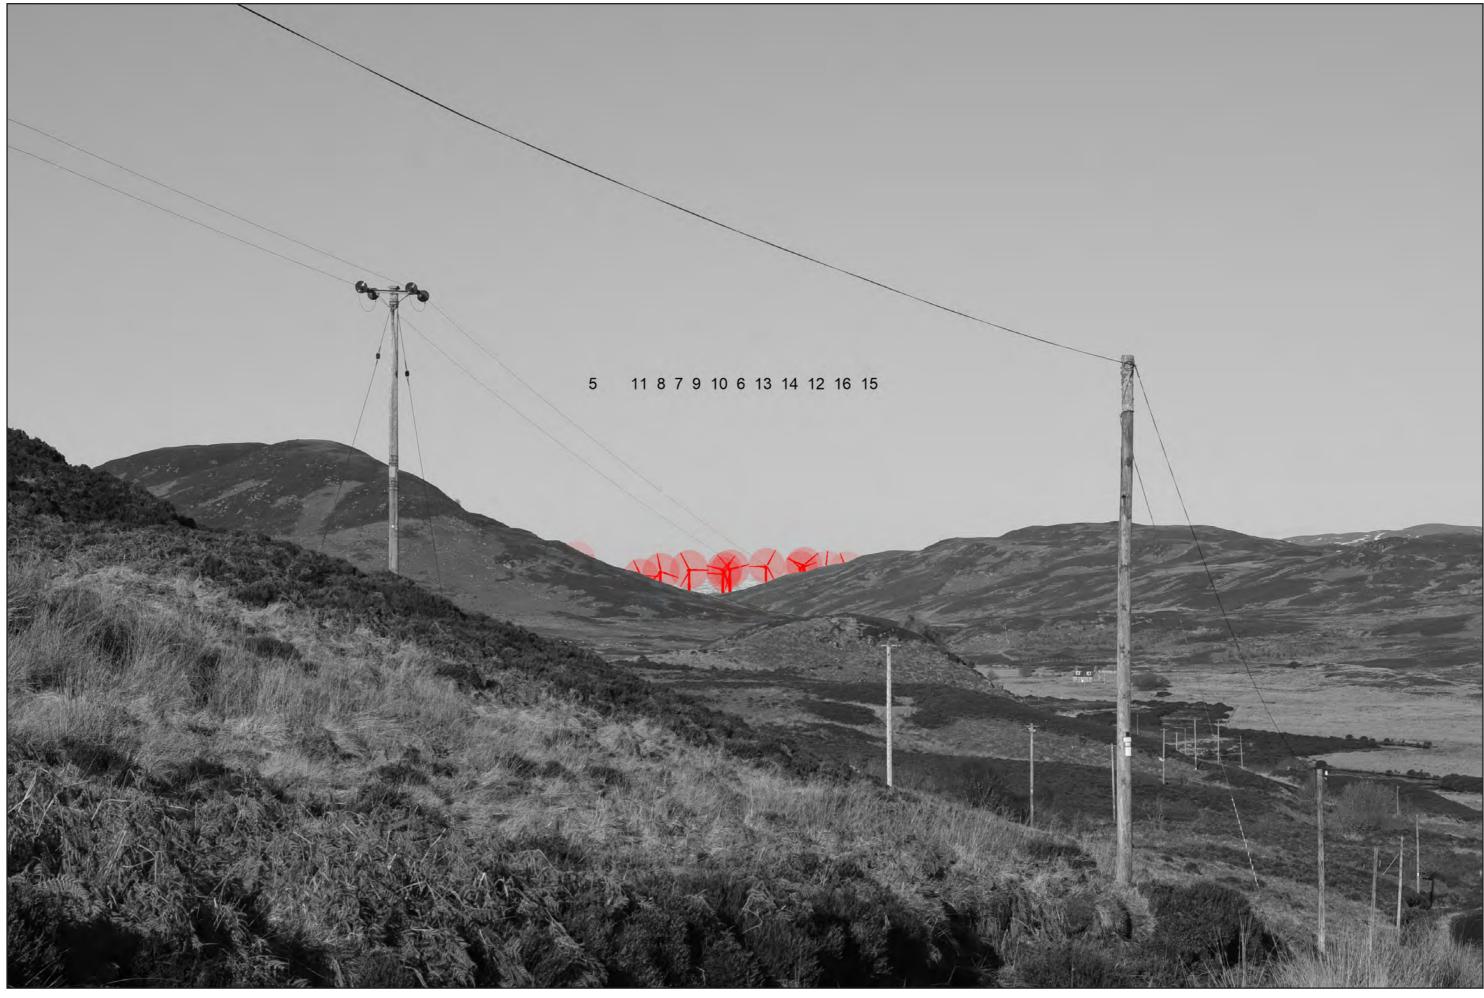

## IMAGE FOR VISUAL IMPACT ASSESSMENT

OS reference: Distance to nearest turbine:

272920E 908934N 13.05 km

Camera: Nikon D750 Focal Length: 75mm Camera height: 1.5 m

Photography Date: 22/02/2021 Photography Time: 10:00

**Chleansaid Wind Farm** THC Figure: 6.2.7e