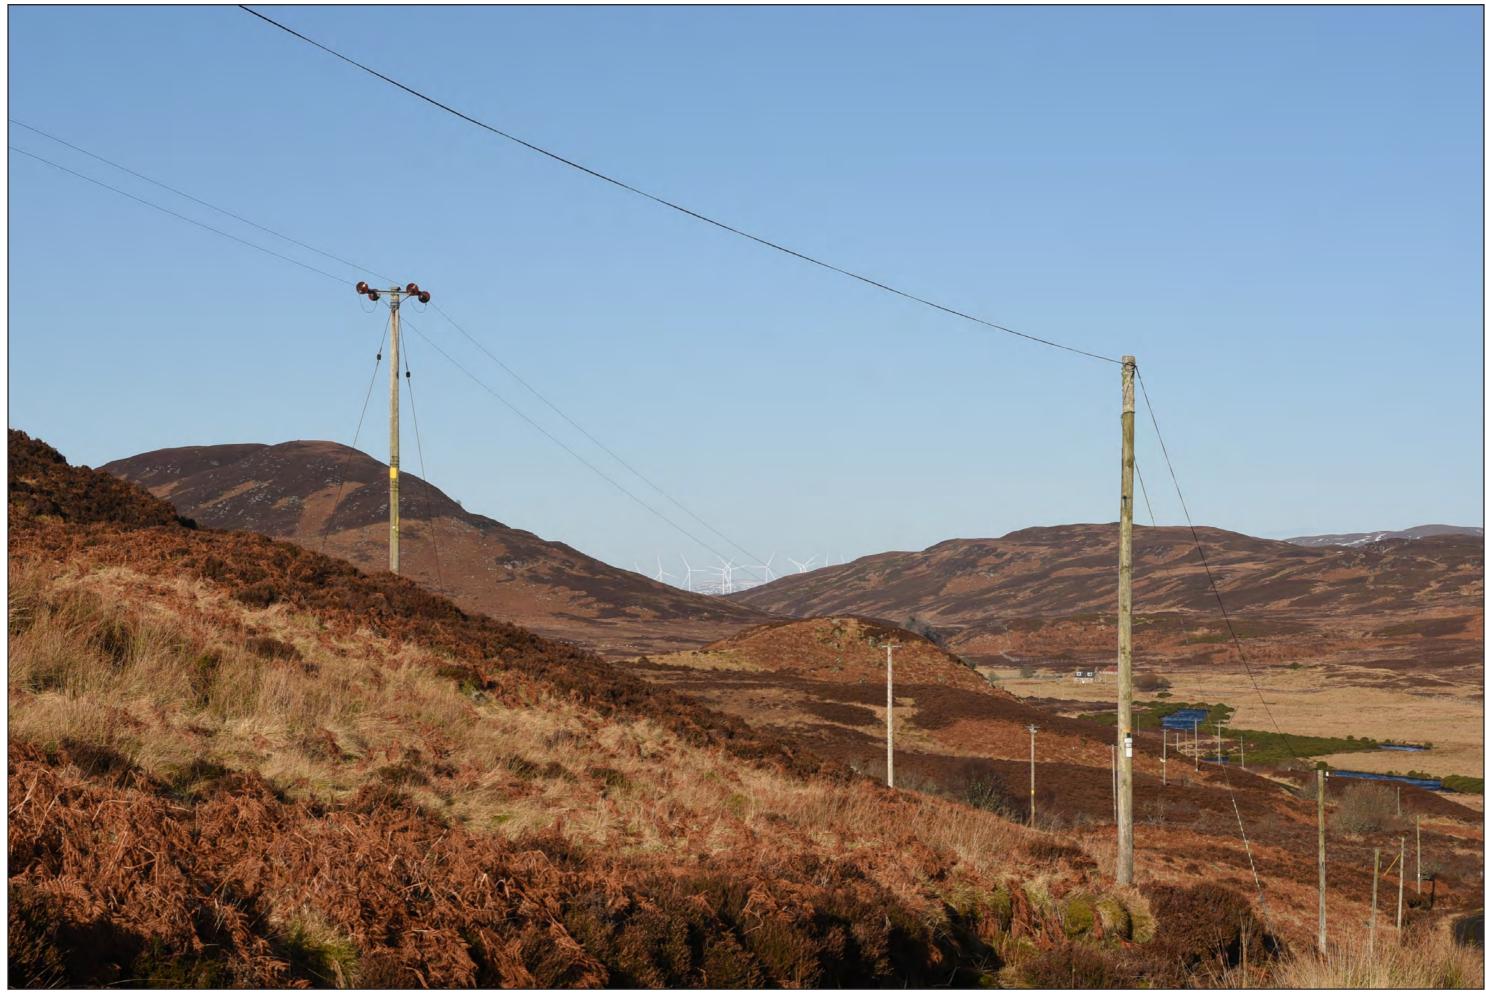

## IMAGE FOR VISUAL IMPACT ASSESSMENT

OS reference: Distance to nearest turbine: 13.05 km

272920E 908934N

Camera: Nikon D750 Focal Length: 75mm Camera height: 1.5 m

Photography Date: 22/02/2021 Photography Time: 10:00

Chleansaid Wind Farm
THC Figure: 6.2.7d
Viewpoint 7: Rhilochan