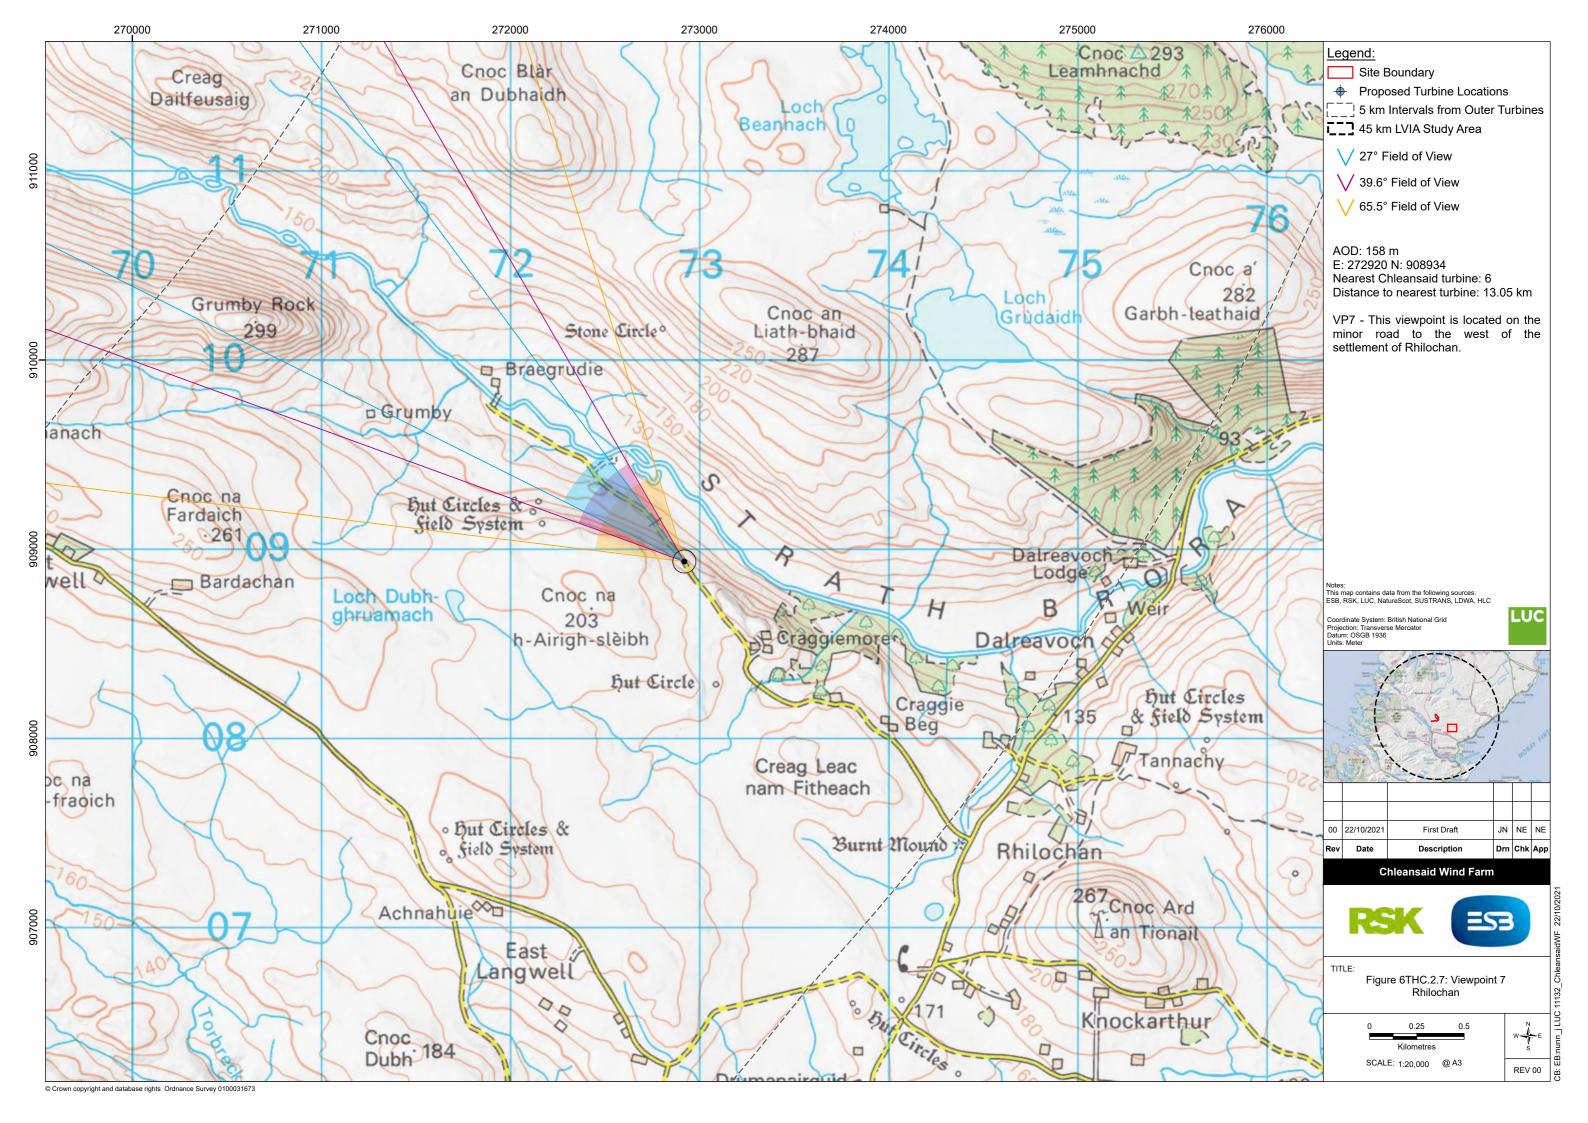

## IMAGE FOR VISUAL IMPACT ASSESSMENT

OS reference: Distance to nearest turbine:

272920E 908934N 13.05 km

Camera: Nikon D750 Focal Length: 50mm Camera height: 1.5 m

Photography Date: 22/02/2021 Photography Time: 10:00