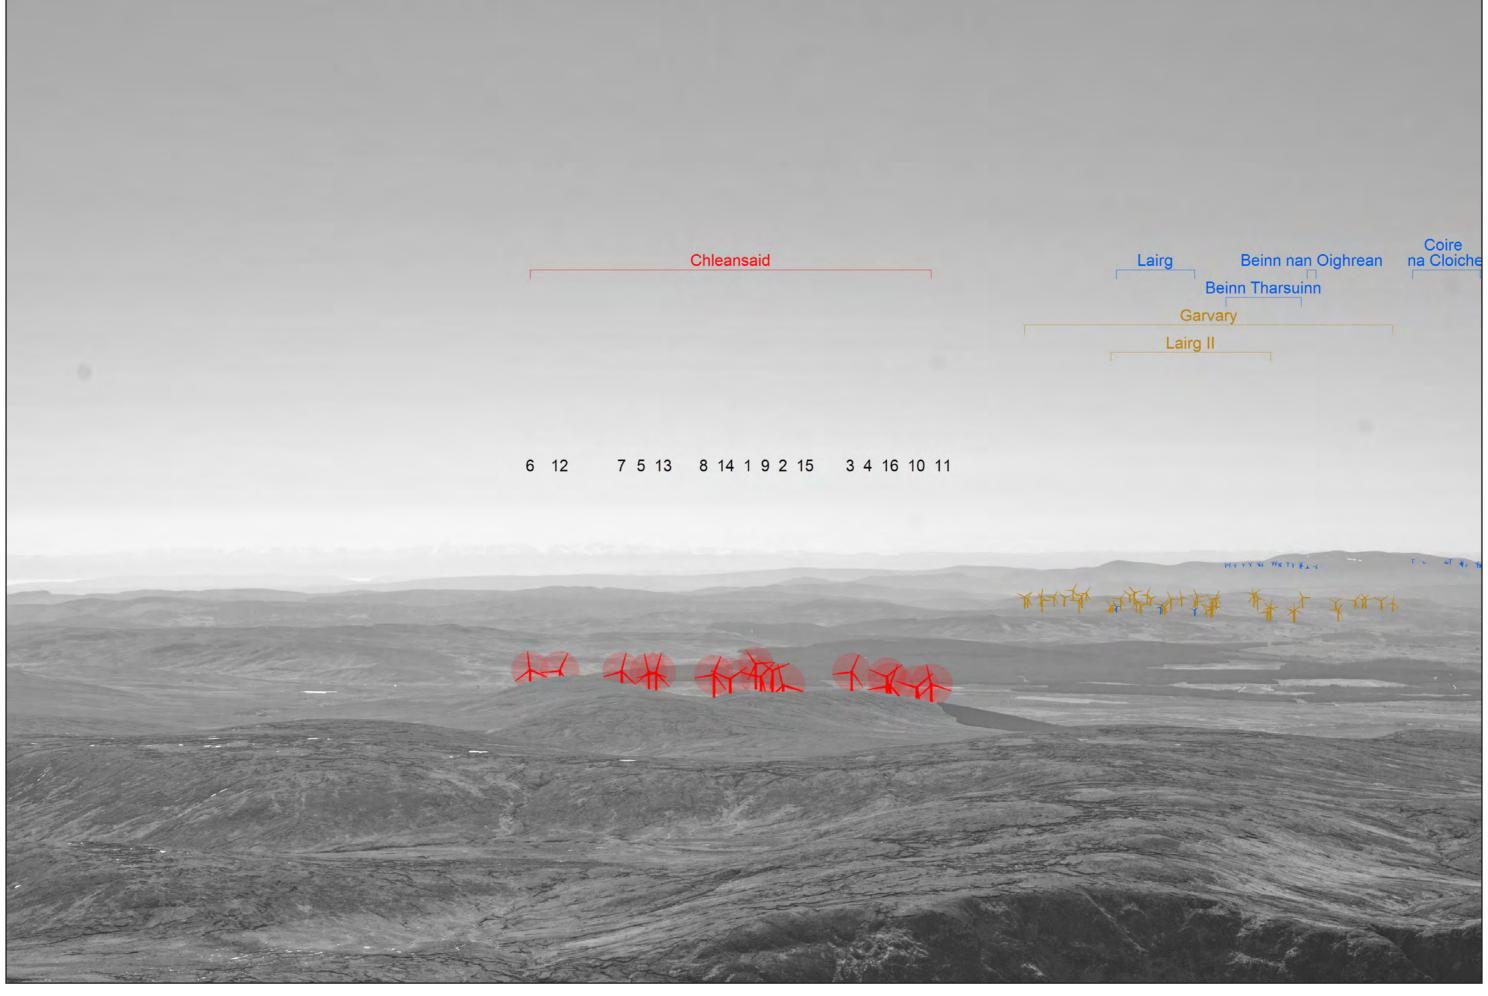

**Chleansaid Wind Farm** THC Figure: 6.2.8c Viewpoint 8: Ben Klibreck, Meall nan Con

## IMAGE FOR VISUAL IMPACT ASSESSMENT

OS reference: 258524E 929910N Distance to nearest turbine: 11.16 km

Camera: Nikon D750 Focal Length: 75mm Camera height: 1.5 m Photography Date: 20/04/2020 Photography Time: 12:00 Chleansaid Wind Farm
THC Figure: 6.2.8e