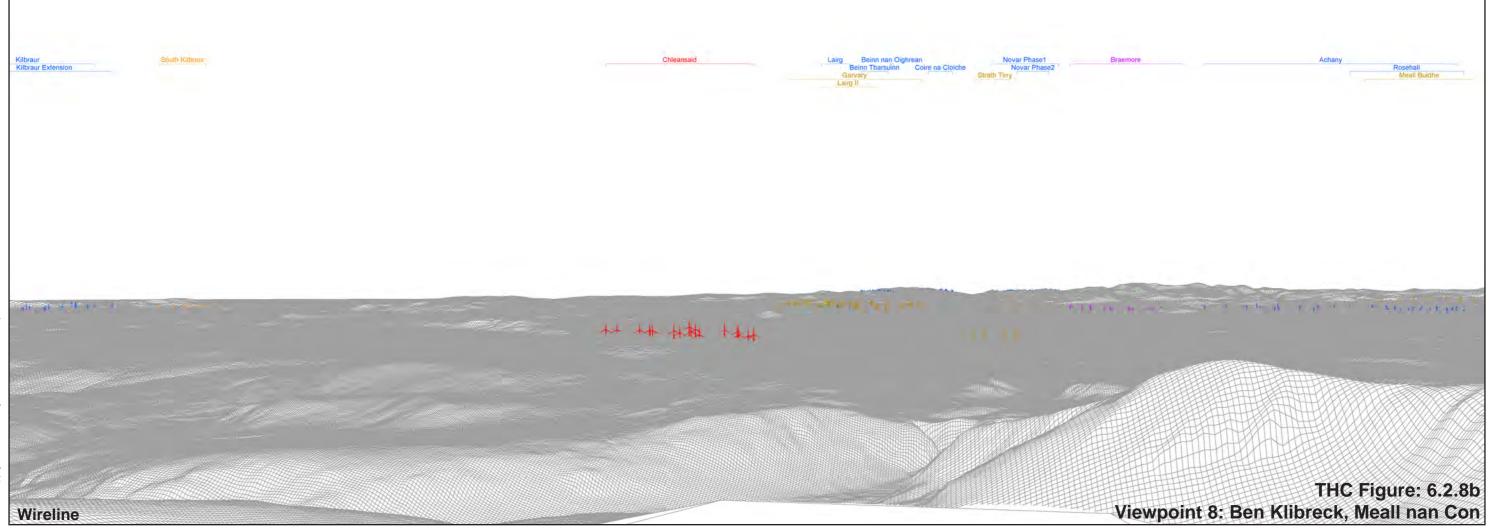

**Chleansaid Wind Farm** THC Figure: 6.2.8c Viewpoint 8: Ben Klibreck, Meall nan Con