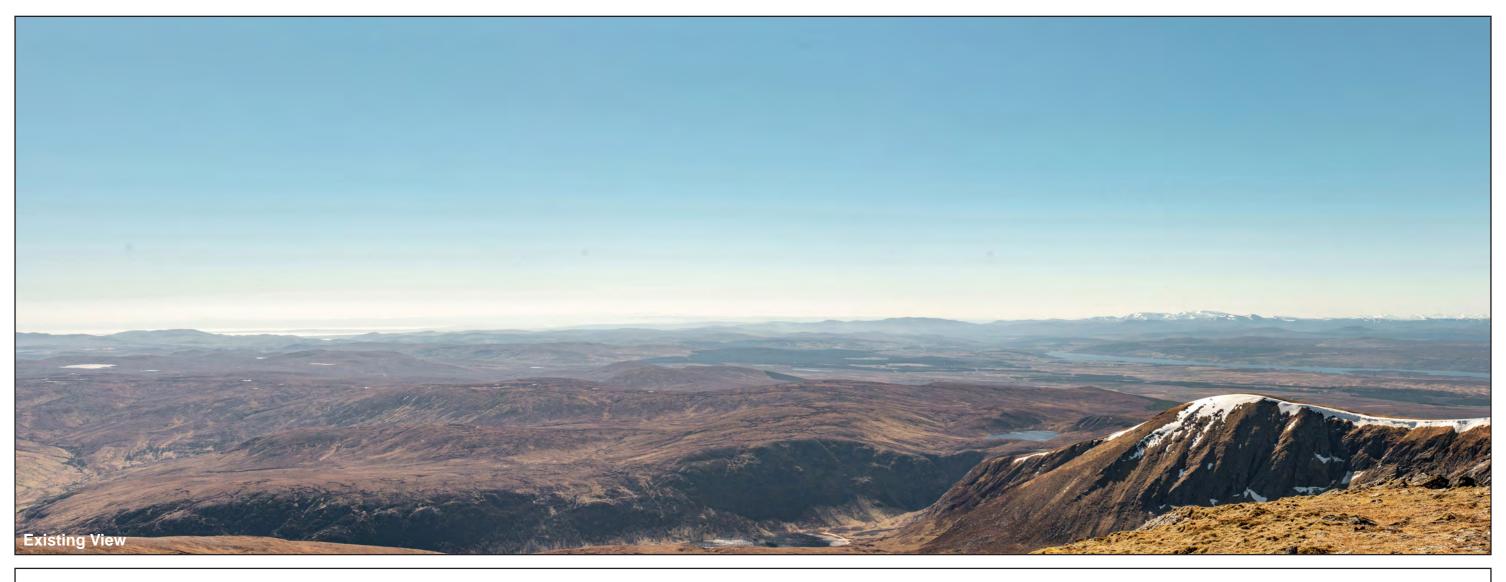

## IMAGE FOR VISUAL IMPACT ASSESSMENT

OS reference: 258524E 929910N Distance to nearest turbine: 11.16 km

Camera: Nikon D750 Focal Length: 75mm Camera height: 1.5 m

Photography Date: 20/04/2020 Photography Time: 12:00