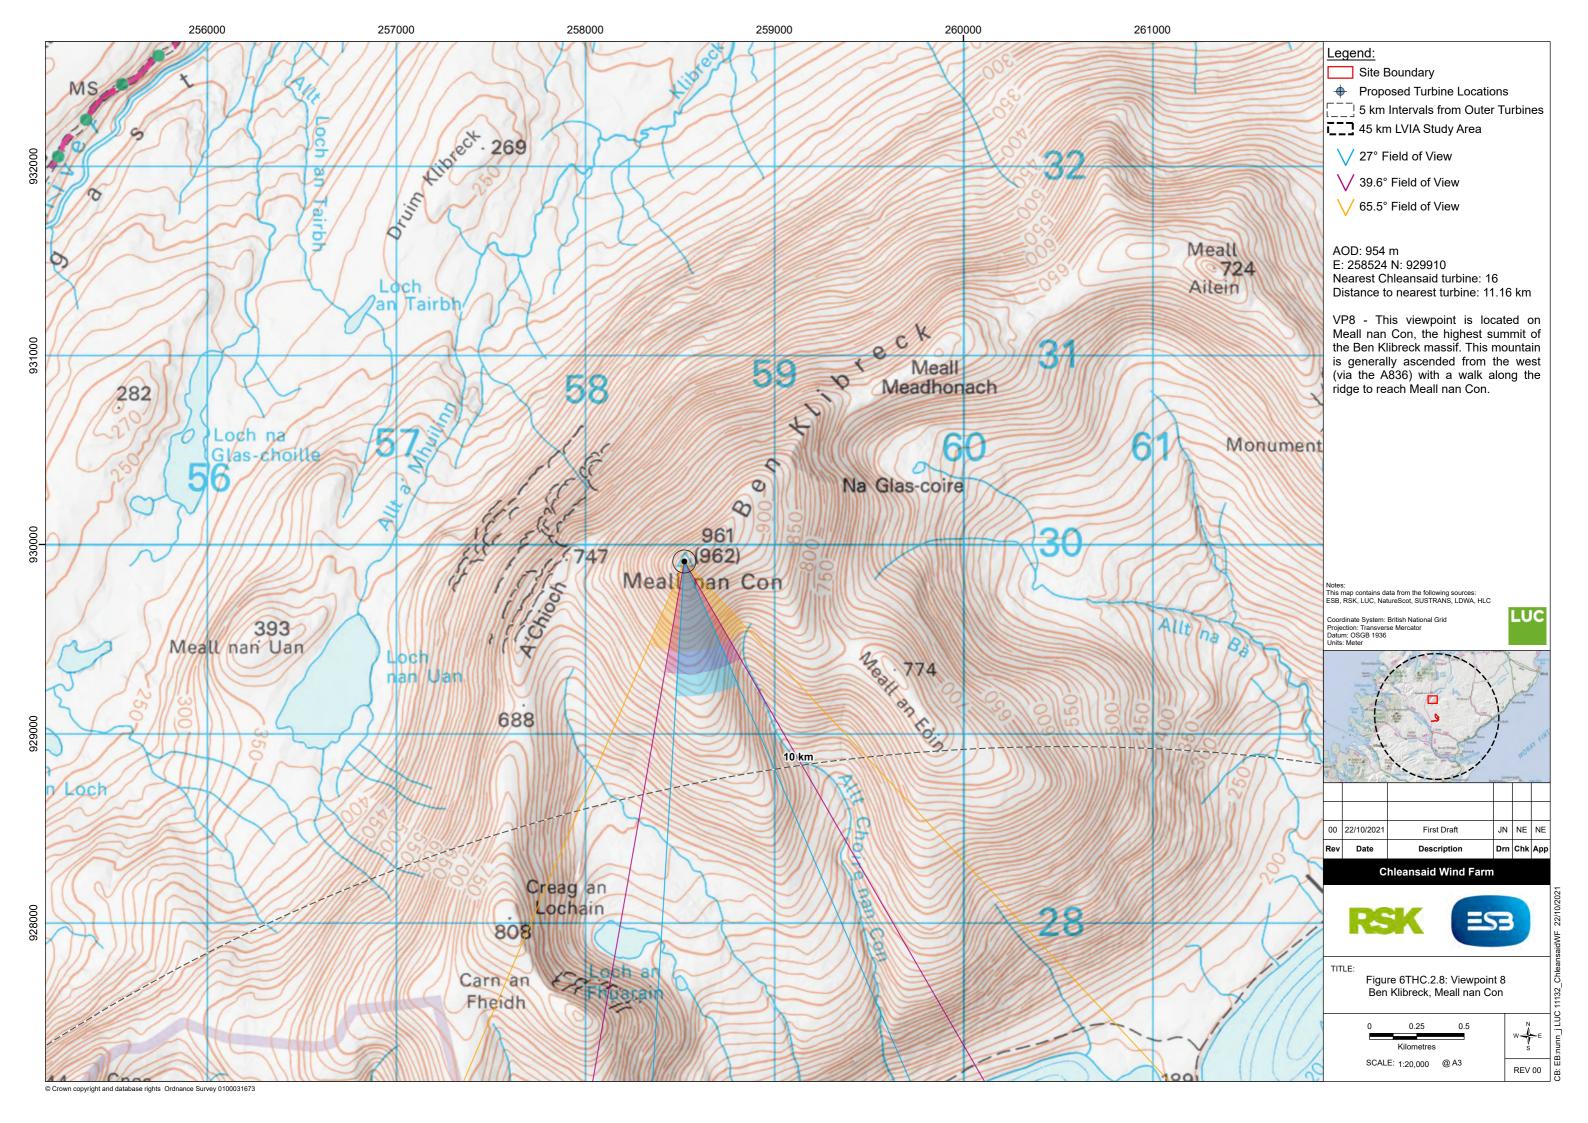

Extent of 50mm single frame used to construct panorama

OS reference:

258524E 929910N

Distance to nearest turbine: 11.16 km

Camera: Nikon I Focal Length: 50mm Camera height: 1.5 m

Nikon D750 50mm vertical (27°) x 28mm horizontal (65.5°)

Photography Date: 20/04/2020 Photography Time: 12:00

The images contained on this page and the following page are not representative of scale and distance from the actual viewpoint and show the wind farm development in its wider landscape context only.