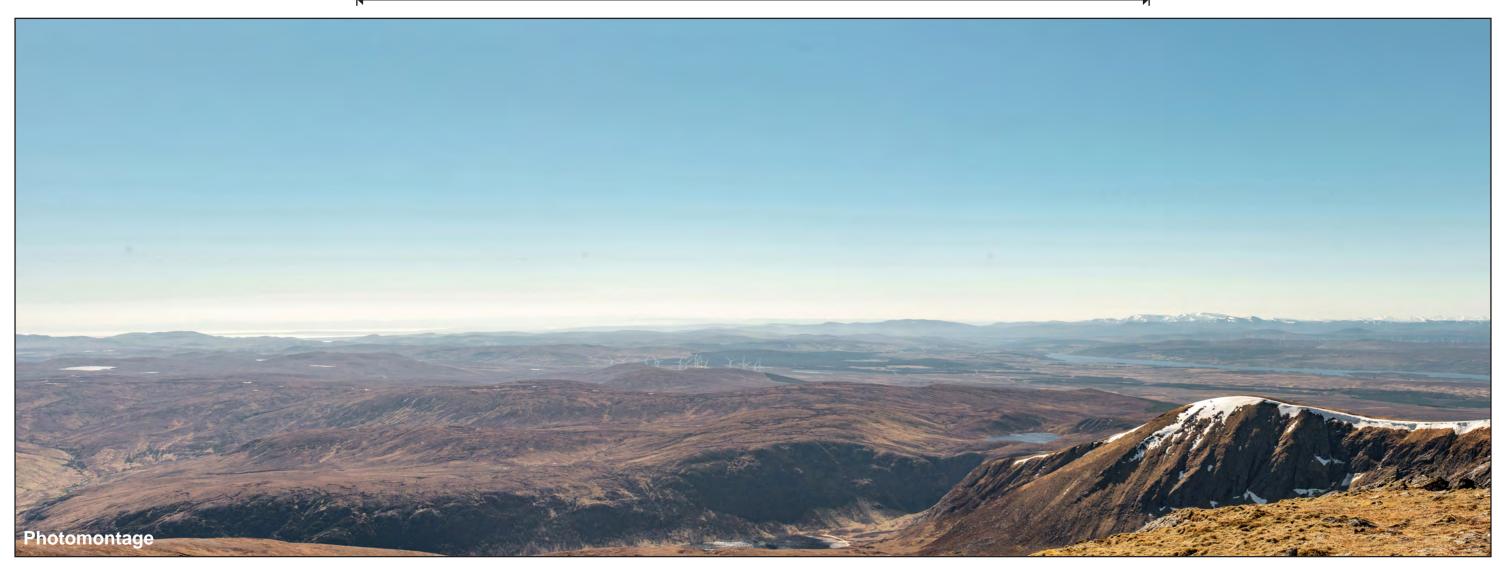

## IMAGE FOR VISUAL IMPACT ASSESSMENT

OS reference: Distance to nearest turbine: 11.16 km

258524E 929910N

Camera: Focal Length: Camera height: 1.5 m

Nikon D750 50mm

Photography Date: 20/04/2020 Photography Time: 12:00