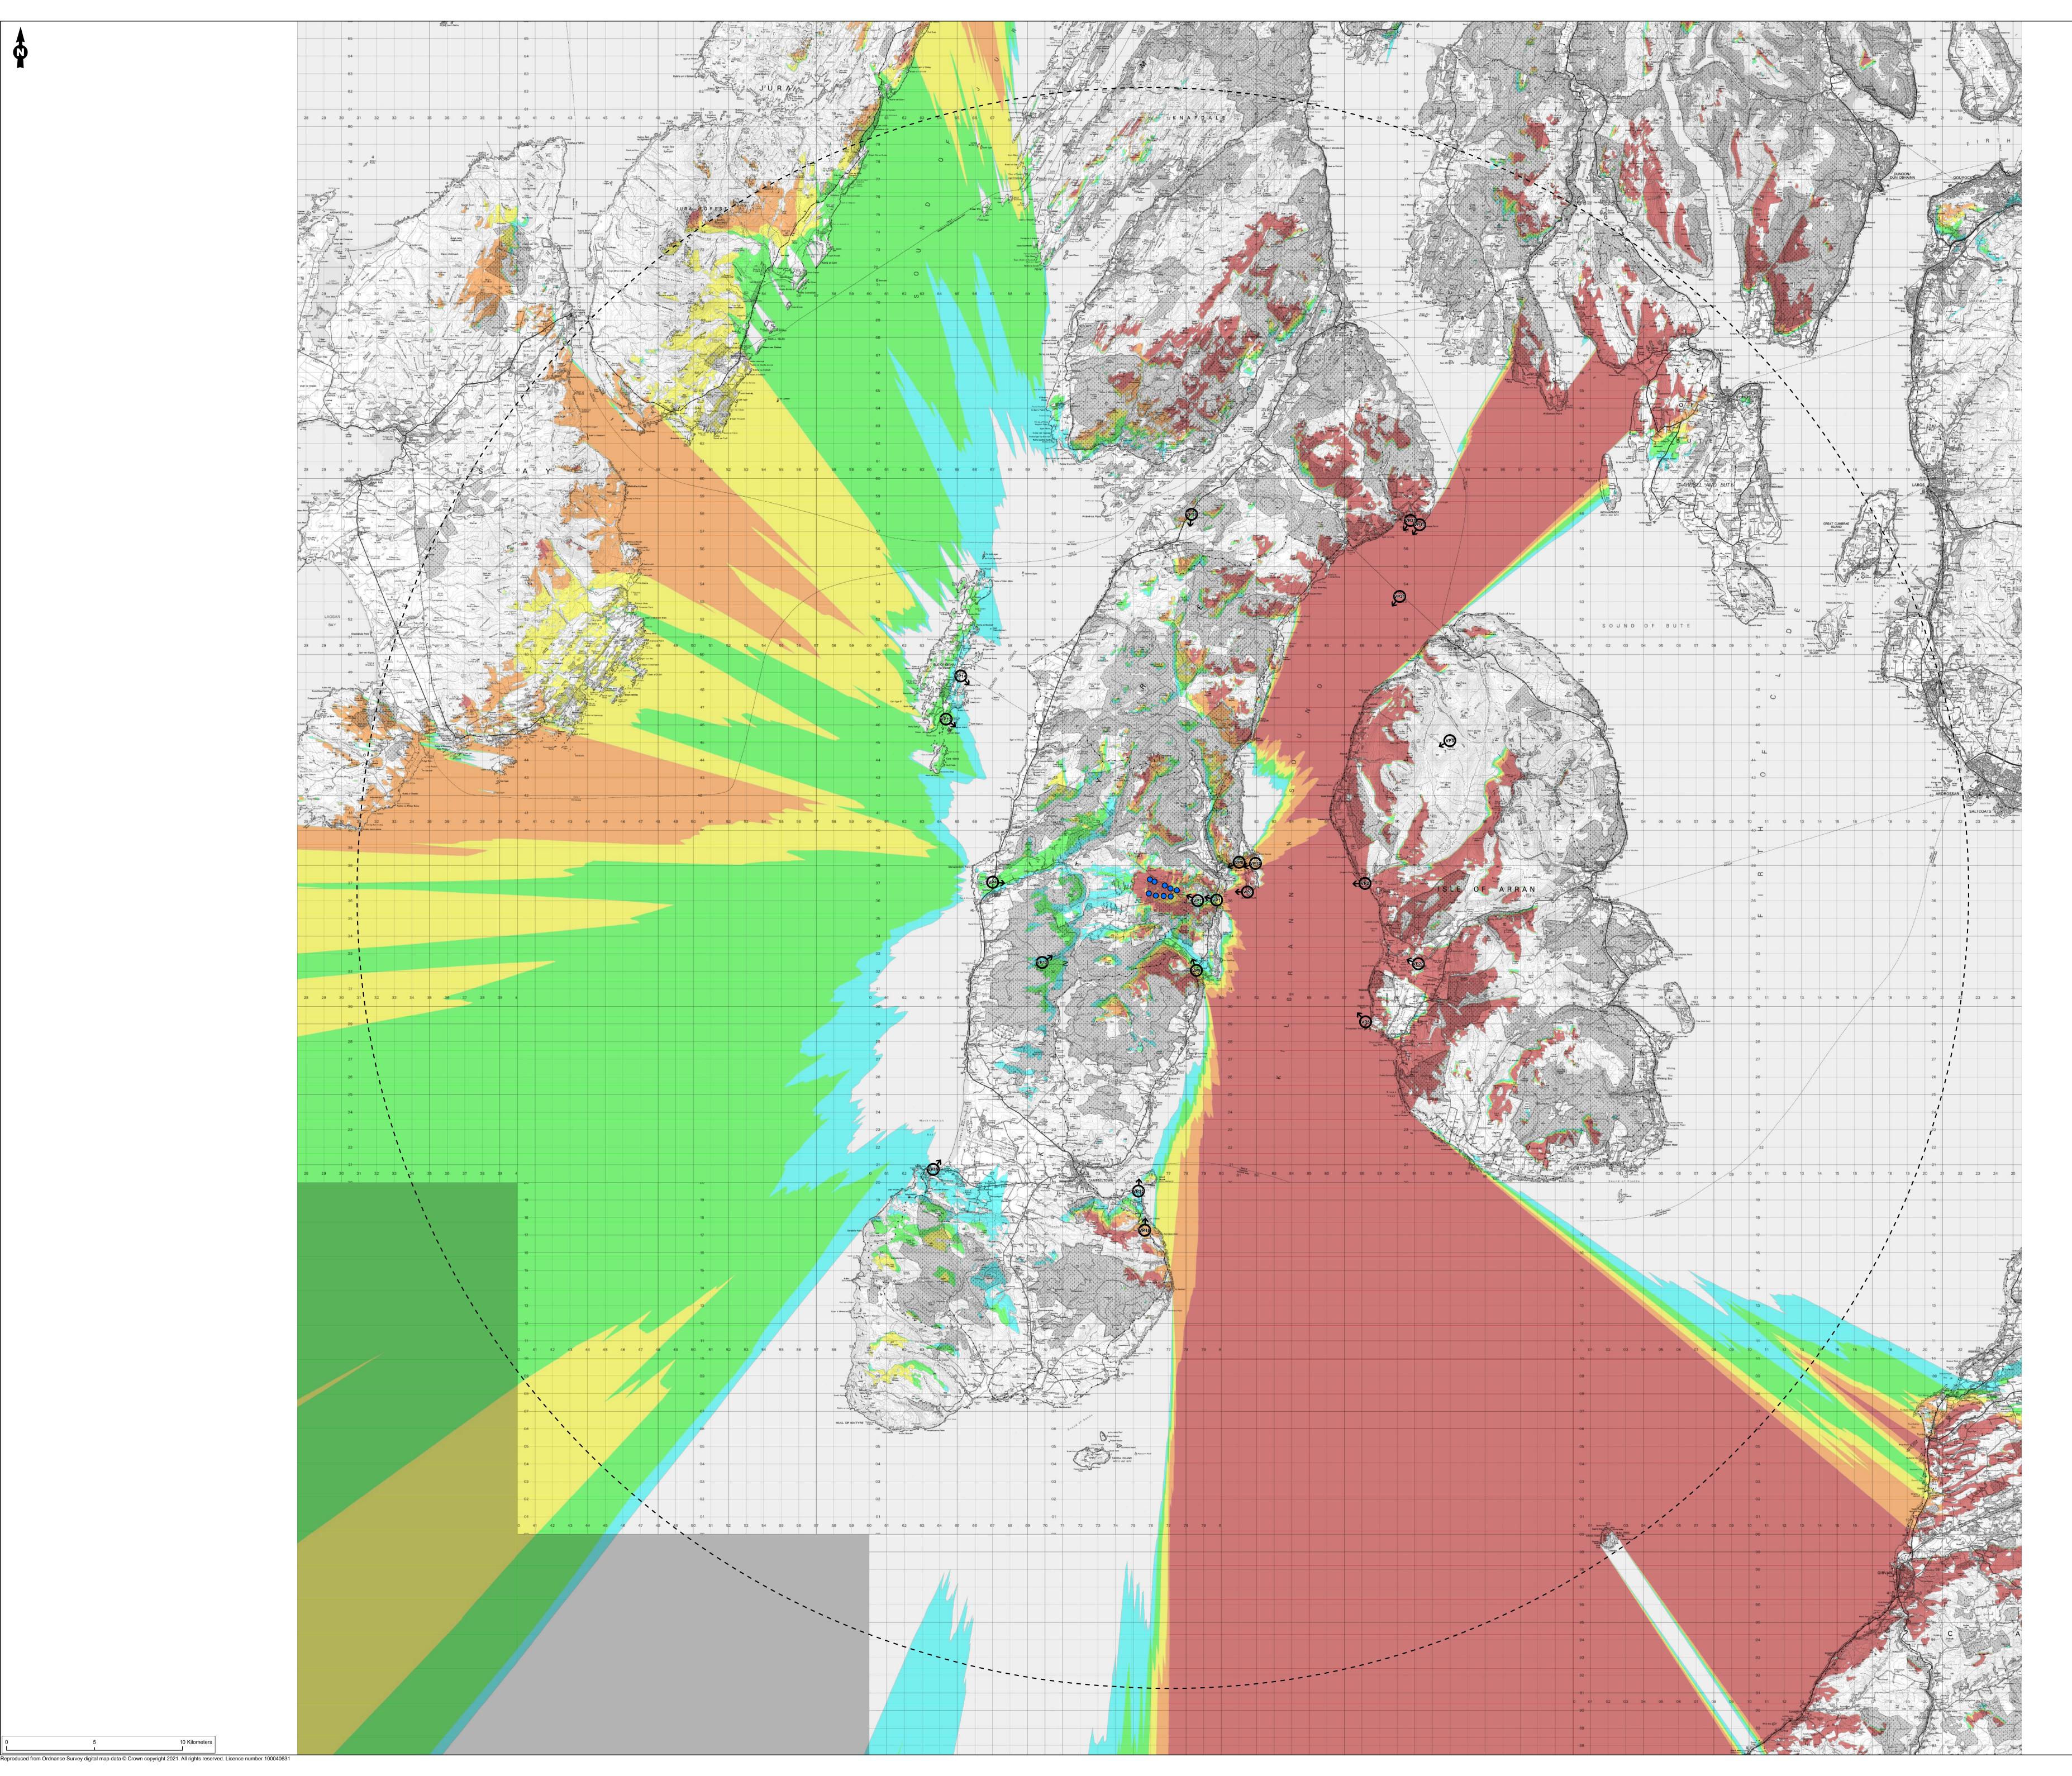

| Legend                                                                                                                                                                  |
|-------------------------------------------------------------------------------------------------------------------------------------------------------------------------|
| Proposed Turbine: Revision 2     Viewpoint                                                                                                                              |
| Viewpoint                                                                                                                                                               |
| Number of Turbines Visible at Blade                                                                                                                                     |
| 1 to 2                                                                                                                                                                  |
| 3 to 4                                                                                                                                                                  |
| 5 to 6                                                                                                                                                                  |
| 7 to 8                                                                                                                                                                  |
|                                                                                                                                                                         |
| VP1 Torrisdale Bay Parking Area<br>VP2 Dougarie Point, Arran                                                                                                            |
| VP3 Summit of Beinn Tarsuinn<br>VP4 Glenbarr War Memorial<br>VP5 Drumadoon Point, Arran                                                                                 |
| VP6Carradale PointVP7Kintyre Way near Torrisdale CastleVP8B879 above the Millenium Bench                                                                                |
| VP9 B879 on entering Saddell from the<br>South                                                                                                                          |
| VP10 Skipness Point<br>VP11 Skipness Castle<br>VP12 Balloghair Cycle Route                                                                                              |
| VP13 South Pier, Gigha<br>VP14 Isle of Gigha Jetty<br>VP15 Kintyre Way at Kildalloig Bay                                                                                |
| VP16 On the Kintyre Way by Ballimenach<br>Hill<br>VP17 Carradale Golf Course/Carradale                                                                                  |
| Explorer Walk (bench overlooking tees 6 and 15)                                                                                                                         |
| VP18 A83: Top of Clachan Hill<br>VP19 B843, Machrihanish<br>VP20 Machrie Moor Standing Stones                                                                           |
| VP21 Lochranza to Claonaig Ferry                                                                                                                                        |
|                                                                                                                                                                         |
|                                                                                                                                                                         |
|                                                                                                                                                                         |
|                                                                                                                                                                         |
|                                                                                                                                                                         |
|                                                                                                                                                                         |
|                                                                                                                                                                         |
|                                                                                                                                                                         |
|                                                                                                                                                                         |
|                                                                                                                                                                         |
|                                                                                                                                                                         |
|                                                                                                                                                                         |
|                                                                                                                                                                         |
|                                                                                                                                                                         |
|                                                                                                                                                                         |
|                                                                                                                                                                         |
|                                                                                                                                                                         |
|                                                                                                                                                                         |
|                                                                                                                                                                         |
|                                                                                                                                                                         |
|                                                                                                                                                                         |
|                                                                                                                                                                         |
|                                                                                                                                                                         |
|                                                                                                                                                                         |
|                                                                                                                                                                         |
|                                                                                                                                                                         |
|                                                                                                                                                                         |
|                                                                                                                                                                         |
|                                                                                                                                                                         |
|                                                                                                                                                                         |
|                                                                                                                                                                         |
|                                                                                                                                                                         |
|                                                                                                                                                                         |
|                                                                                                                                                                         |
|                                                                                                                                                                         |
|                                                                                                                                                                         |
|                                                                                                                                                                         |
|                                                                                                                                                                         |
|                                                                                                                                                                         |
|                                                                                                                                                                         |
|                                                                                                                                                                         |
|                                                                                                                                                                         |
|                                                                                                                                                                         |
|                                                                                                                                                                         |
|                                                                                                                                                                         |
|                                                                                                                                                                         |
|                                                                                                                                                                         |
|                                                                                                                                                                         |
|                                                                                                                                                                         |
| 1. The ZTV analysis does not take into account<br>the screening effect of vegetation, buildings and<br>other surface features                                           |
| <ol> <li>Predicted visibility based on a viewer eye heightightightightightightightightightight</li></ol>                                                                |
| <ol> <li>Visibility calculated using Ordnance Survey<br/>Terrain 5 DTM on a 50m Grid</li> <li>Effect of earth curvature and light refraction is<br/>included</li> </ol> |
| 5. ZTV produced in ArcGIS Pro 2.8                                                                                                                                       |
| Blade Tip Zone of Theoretical<br>Visibility and Viewpoints                                                                                                              |
| Project Name                                                                                                                                                            |
| West Torrisdale Wind Farm                                                                                                                                               |
| Project Number Figure No.<br>1700003767 5                                                                                                                               |
| Date Prepared By                                                                                                                                                        |
| December 2021     AB       Scale     Issue                                                                                                                              |
| 1:120,000 @A0 1<br>Client                                                                                                                                               |
|                                                                                                                                                                         |
| ESB                                                                                                                                                                     |
| RAMBOLL                                                                                                                                                                 |